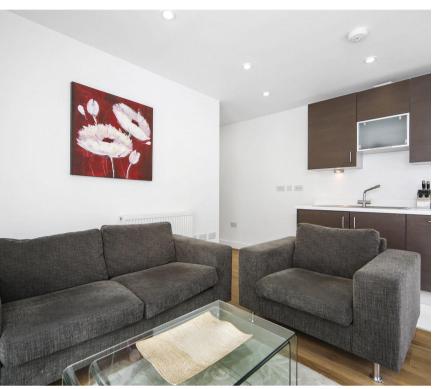

## **Description**

A large studio apartment in the popular Hodgeson House, part of the Space E1 development.

Situated on the 1st floor, this spacious apartment is offered fully furnished and comprises reception area with open plan fitted kitchen, private balcony overlooking the courtyard, separate sleeping area with contemporary en-suite, wood flooring, and excellent storage.