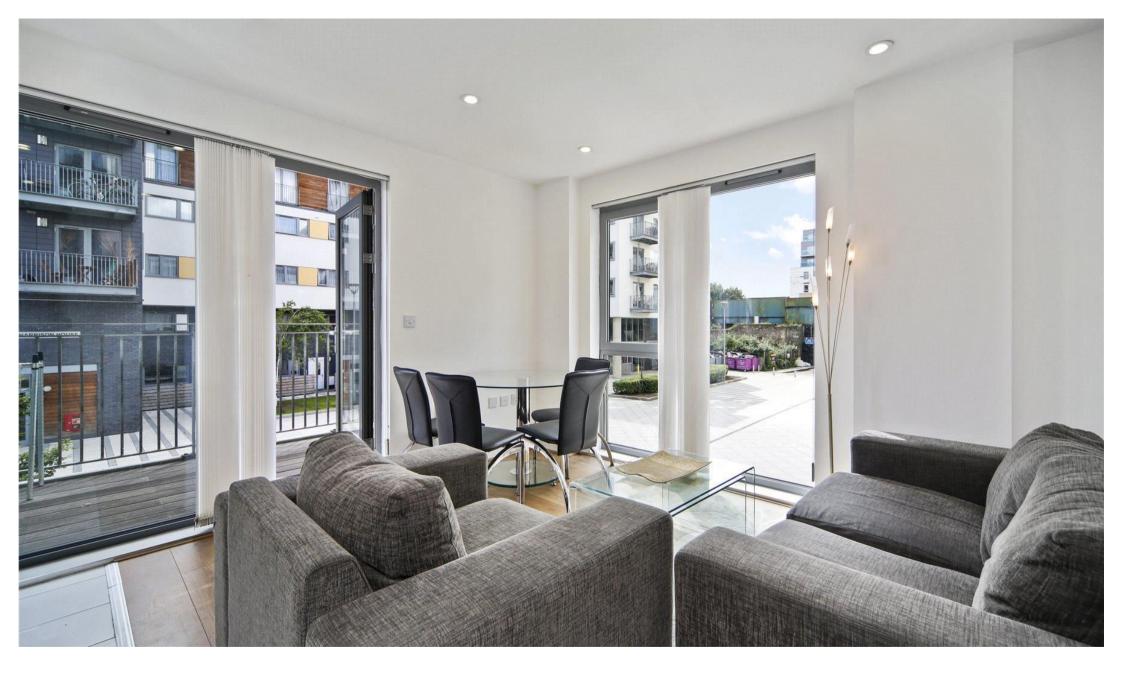

## **Description**

A large studio apartment in the popular Hodgeson House, part of the Space E1 development.

Situated on the 1st floor, this spacious apartment is offered fully furnished and comprises reception area with open plan fitted kitchen, private balcony overlooking the courtyard, separate sleeping area with contemporary en-suite, wood flooring, and excellent storage.

The development benefits from an on-site gym and concierge, and is conveniently located for Shadwell DLR and Shadwell Overground stations (approximately 0.4 miles) in zone 2.

- Studio
- 1 Bathroom
- Balcony
- 12 Hour concierge
- Gym
- 0.5 miles from Tower Gateway DLR
- Approx. 421 sq ft (39.1 sq m)
- Furnished
- EPC: B