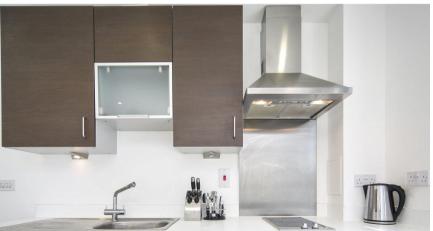

## **Description**

A large studio apartment in the popular Hodgeson House, part of the Space E1 development.

Situated on the 1st floor, this spacious apartment is offered fully furnished and comprises reception area with open plan fitted kitchen, private balcony overlooking the courtyard, separate sleeping area with contemporary en-suite, wood flooring, and excellent storage.