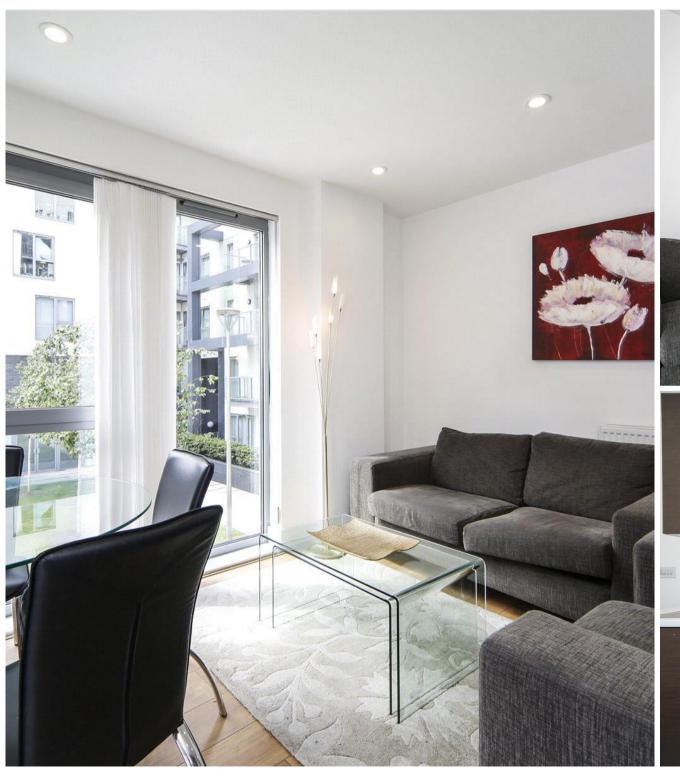

## **Description**

A large studio apartment in the popular Hodgeson House, part of the Space E1 development.

Situated on the 1st floor, this spacious apartment is offered fully furnished and comprises reception area with open plan fitted kitchen, private balcony overlooking the courtyard, separate sleeping area with contemporary en-suite, wood flooring, and excellent storage.

The development benefits from an on-site gym and concierge, and is conveniently located for Shadwell DLR and Shadwell Overground stations (approximately 0.4 miles) in zone 2.

- Studio
- 1 Bathroom
- Balcony
- 12 Hour concierge
- Gym
- 0.5 miles from Tower Gateway DLR
- Approx. 421 sq ft (39.1 sq m)
- Furnished
- EPC: B