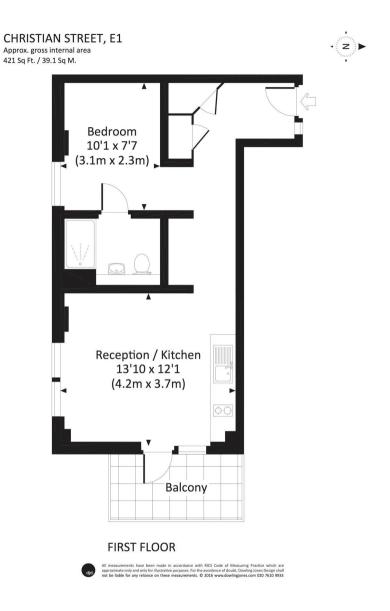

The development benefits from an on-site gym and concierge, and is conveniently located for Shadwell DLR and Shadwell Overground stations (approximately 0.4 miles) in zone 2.

- Studio
- 1 Bathroom
- Balcony
- 12 Hour concierge
- Gym
- 0.5 miles from Tower Gateway DLR
- Approx. 421 sq ft (39.1 sq m)
- Furnished
- EPC: B