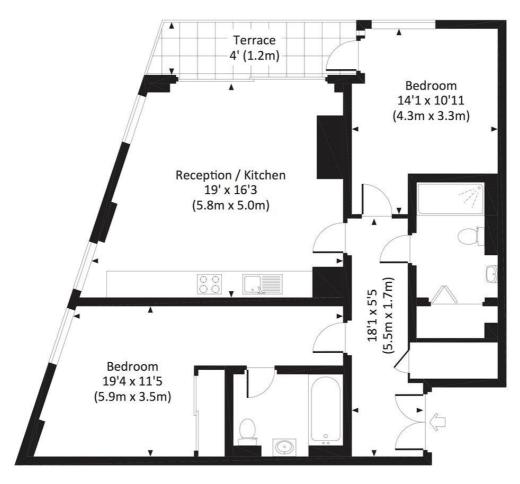

## Floorplan

889 sq ft | 83 sq m

## KENSINGTON HIGH STREET, W14

Approx. gross internal area 889 Sq Ft. / 82.6 Sq M.

**EIGHTH FLOOR** 

387 Kensington High Street, London W14 8QA +4420 7087 5696 lettingskensington@eu.jll.com Urban living, your way.