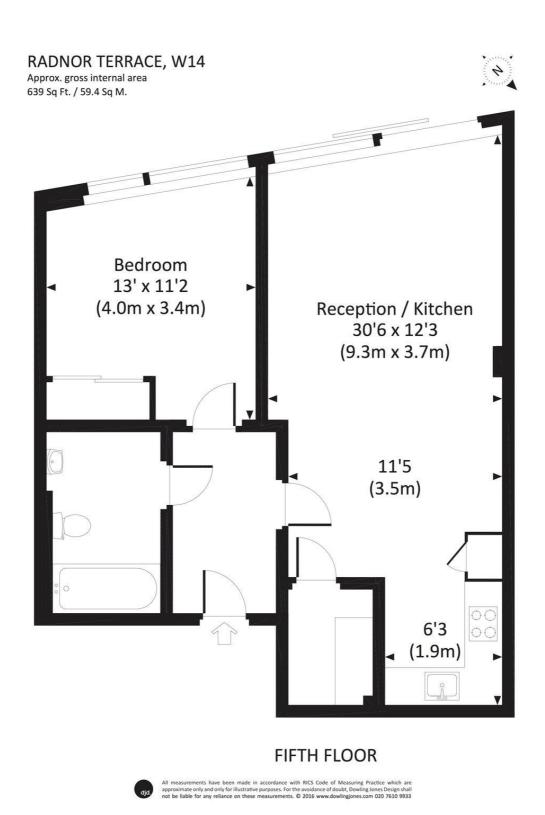

# Radnor Terrace, London W14

Asking price £900,000 Leasehold

















## **Description**

A luxury 1 bedroom apartment in the prestigious 375 Kensington High Street development. Property comprises open -plan kitchen and living room, double bedroom, bathroom and storage room.

Arranged over the fifth floor and with floor to ceiling windows this property benefits from plenty of natural light. Other benefits include 24 hour concierge, swimming pool, gym, steam room, sauna, cinema room and business suite.

Current Ground Rent: Approx £600 pa Current Service Charge: Approx £7000 pa

Council tax band: F

- 1 Bedroom
- 1 Bathroom
- Interior Designed
- 24 Hr concierge
- Gym, swimming pool, cinema
- Approx 639 sq ft (59.4 sq m)
- EPC C

## Floorplan

639 sq ft | 59 sq m



#### Kensington

387 Kensington High Street, London W14 8QA +4420 7087 5696 lettingskensington@eu.jll.com

#### Urban living, your way.