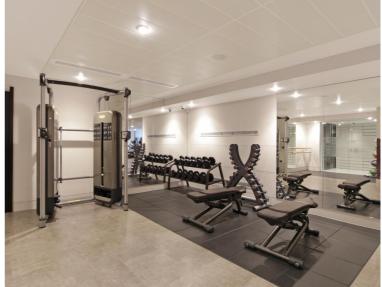

Arranged over the fifth floor and with floor to ceiling windows this property benefits from plenty of natural light. Other benefits include 24 hour concierge, swimming pool, gym, steam room, sauna, cinema room and business suite.

Current Ground Rent: Approx £600 pa Current Service Charge: Approx £7000 pa

Council tax band: F

- 1 Bedroom
- 1 Bathroom
- Interior Designed
- 24 Hr concierge
- Gym, swimming pool, cinema
- Approx 639 sq ft (59.4 sq m)
- EPC C