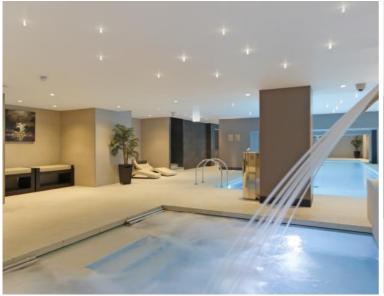

Arranged over the fifth floor and with floor to ceiling windows this property benefits from plenty of natural light. Other benefits include 24 hour concierge, swimming pool, gym, steam room, sauna, cinema room and business suite.

Current Ground Rent: Approx £600 pa Current Service Charge: Approx £7000 pa

Council tax band: F

- 1 Bedroom
- 1 Bathroom
- Interior Designed
- 24 Hr concierge
- Gym, swimming pool, cinema
- Approx 639 sq ft (59.4 sq m)
- EPC C