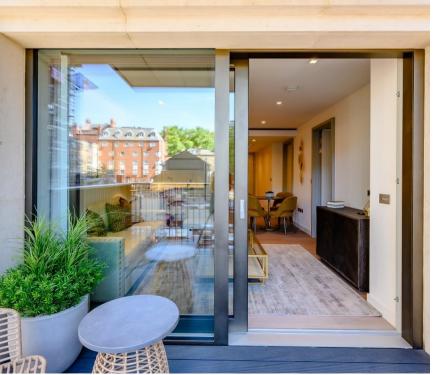

## **Description**

A brand new, luxurious second floor apartment located in the prestigious new development of West End Gate. The apartment is presented to the highest of standards throughout and comprises master bedroom with en suite bathroom, two further double bedrooms, one further bathroom, reception room with open plan kitchen and a spacious balcony area. West End Gate boasts a 24 hour concierge, residents' gym, spa and swimming pool, cinema room, underground parking and beautiful communal gardens. The development is located within walking distance of Marylebone and Paddington stations for excellent transport links across and out of central London.

- Master bedroom with en suite bathroom
- Two further double bedrooms
- One further bathroom
- Reception room
- Open plan kitchen
- Balcony
- · Second floor
- I ift
- 24 hour concierge
- Communal gardens