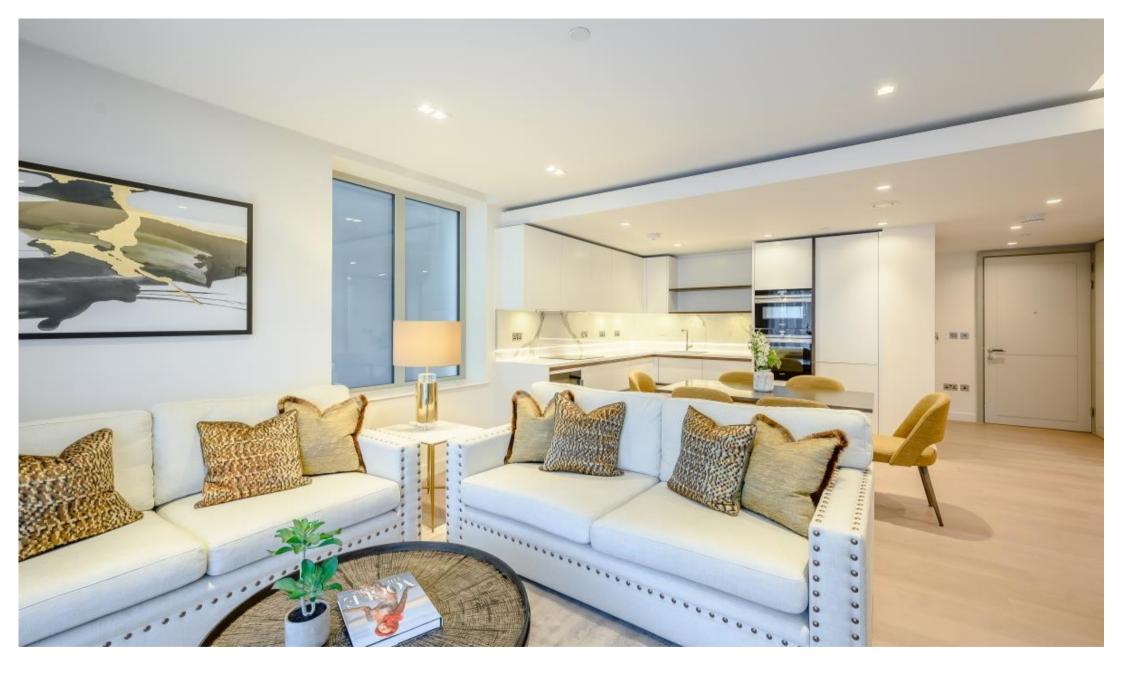

## **Description**

A brand new, luxurious second floor apartment located in the prestigious new development of West End Gate. The apartment is presented to the highest of standards throughout and comprises master bedroom with en suite bathroom, two further double bedrooms, one further bathroom, reception room with open plan kitchen and a spacious balcony area. West End Gate boasts a 24 hour concierge, residents' gym, spa and swimming pool, cinema room, underground parking and beautiful communal gardens. The development is located within walking distance of Marylebone and Paddington stations for excellent transport links across and out of central London.

- Master bedroom with en suite bathroom
- Two further double bedrooms
- One further bathroom
- Reception room
- Open plan kitchen
- Balcony
- · Second floor
- I ift
- 24 hour concierge
- Communal gardens