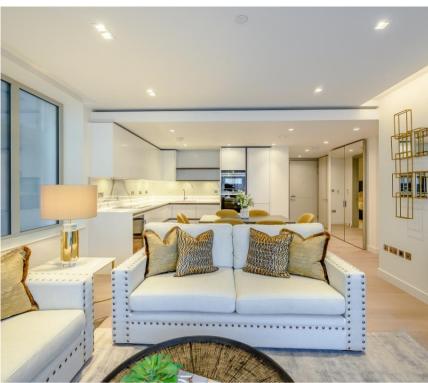

## **Description**

A brand new, luxurious second floor apartment located in the prestigious new development of West End Gate. The apartment is presented to the highest of standards throughout and comprises master bedroom with en suite bathroom, two further double bedrooms, one further bathroom, reception room with open plan kitchen and a spacious balcony area. West End Gate boasts a 24 hour concierge, residents' gym, spa and swimming pool, cinema room, underground parking and beautiful communal gardens. The development is located within walking distance of Marylebone and Paddington stations for excellent transport links across and out of central London.

- Master bedroom with en suite bathroom
- Two further double bedrooms
- One further bathroom
- Reception room
- Open plan kitchen
- Balcony
- · Second floor
- I ift
- 24 hour concierge
- Communal gardens