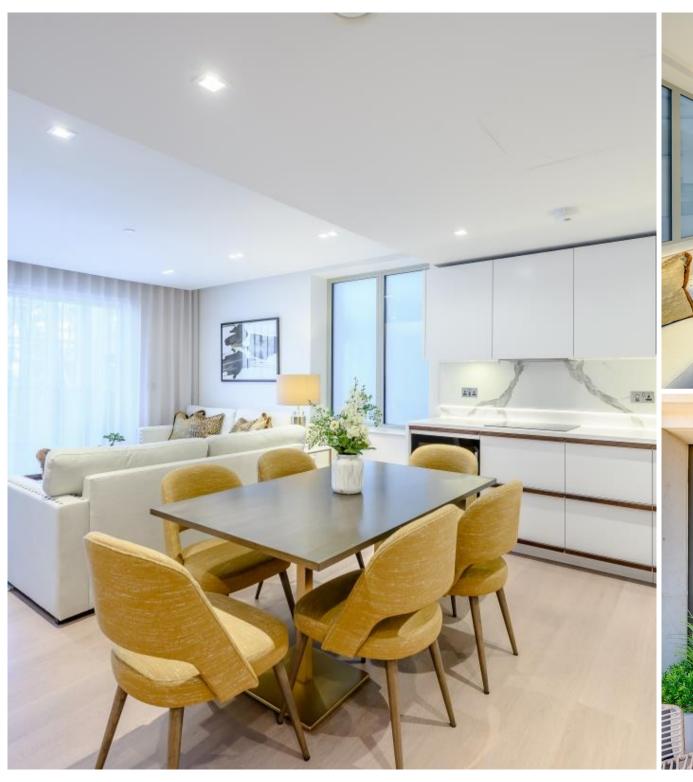

## **Description**

A brand new, luxurious second floor apartment located in the prestigious new development of West End Gate. The apartment is presented to the highest of standards throughout and comprises master bedroom with en suite bathroom, two further double bedrooms, one further bathroom, reception room with open plan kitchen and a spacious balcony area. West End Gate boasts a 24 hour concierge, residents' gym, spa and swimming pool, cinema room, underground parking and beautiful communal gardens. The development is located within walking distance of Marylebone and Paddington stations for excellent transport links across and out of central London.

- Master bedroom with en suite bathroom
- Two further double bedrooms
- One further bathroom
- Reception room
- Open plan kitchen
- Balcony
- · Second floor
- I ift
- 24 hour concierge
- Communal gardens