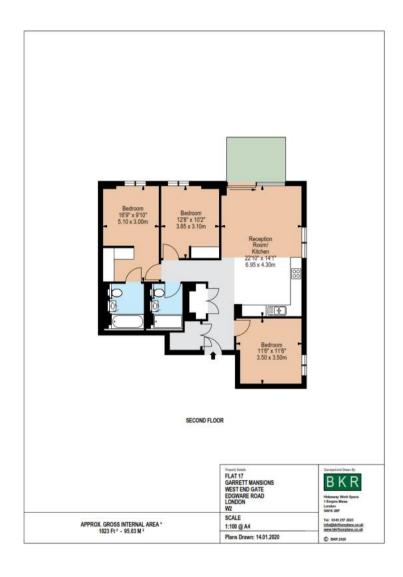

## **Description**

A brand new, luxurious second floor apartment located in the prestigious new development of West End Gate. The apartment is presented to the highest of standards throughout and comprises master bedroom with en suite bathroom, two further double bedrooms, one further bathroom, reception room with open plan kitchen and a spacious balcony area. West End Gate boasts a 24 hour concierge, residents' gym, spa and swimming pool, cinema room, underground parking and beautiful communal gardens. The development is located within walking distance of Marylebone and Paddington stations for excellent transport links across and out of central London.

- Master bedroom with en suite bathroom
- Two further double bedrooms
- One further bathroom
- Reception room
- Open plan kitchen
- Balcony
- · Second floor
- I ift
- 24 hour concierge
- Communal gardens