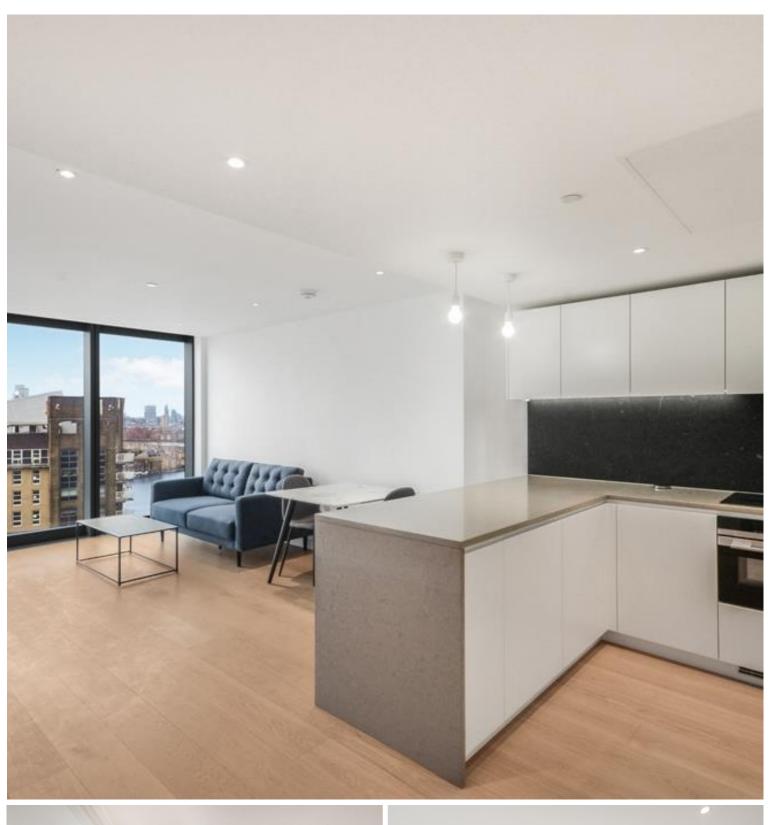

### Description

Be the first to occupy this one bedroom, one bathroom apartment on the 19th floor of the exciting new tower, Landmark Pinnacle, with far reaching westerly views towards the Thames and iconic skyline of the City of London.

At 75 floors, Landmark Pinnacle is London's tallest residential towers with views that extend out across London's unmistakable monuments and waterways.

Luxurious apartments lead off elegant carpeted lobbies and are beautifully presented in a neutral palette of white walls, timber floors and brushed chrome and black ironmongery. The feel throughout is simple and sleek, with high-quality furnishings and fittings that complement, without detracting from, the spellbinding views across the water and landscape.