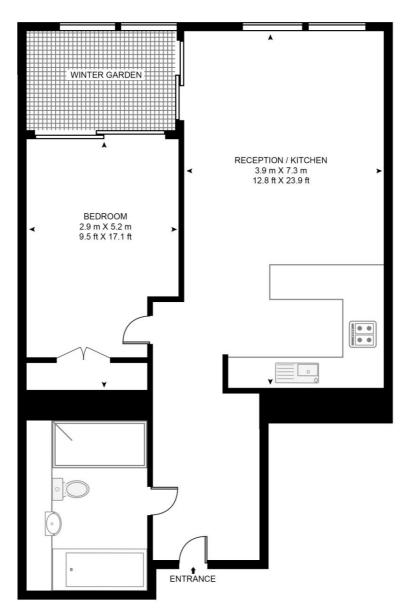

## Floorplan

585 sq ft | 54 sq m

#### LANDMARK PINNACLE

APPROXIMATE GROSS INTERNAL FLOOR AREA 588 SQ.FT (54.6 SQ.M)

### NINETEENTH FLOOR

This floor plan has been defined by the RICS Code of Measurement. This floor plan and all others are for approximate representative purposes only and upon usage is agreed to as such by the client.