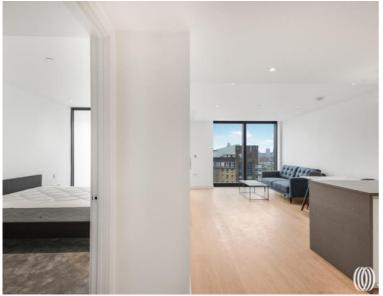

### Description

Be the first to occupy this one bedroom, one bathroom apartment on the 19th floor of the exciting new tower, Landmark Pinnacle, with far reaching westerly views towards the Thames and iconic skyline of the City of London.

At 75 floors, Landmark Pinnacle is London's tallest residential towers with views that extend out across London's unmistakable monuments and waterways.

Luxurious apartments lead off elegant carpeted lobbies and are beautifully presented in a neutral palette of white walls, timber floors and brushed chrome and black ironmongery. The feel throughout is simple and sleek, with high-quality furnishings and fittings that complement, without detracting from, the spellbinding views across the water and landscape.

A stand-out feature of many of the residences is a winter garden which can be accessed from the living area and bedroom. It provides space to sit and even comfortably dine outdoors, bringing in the light and views without the accompanying drop in temperature.