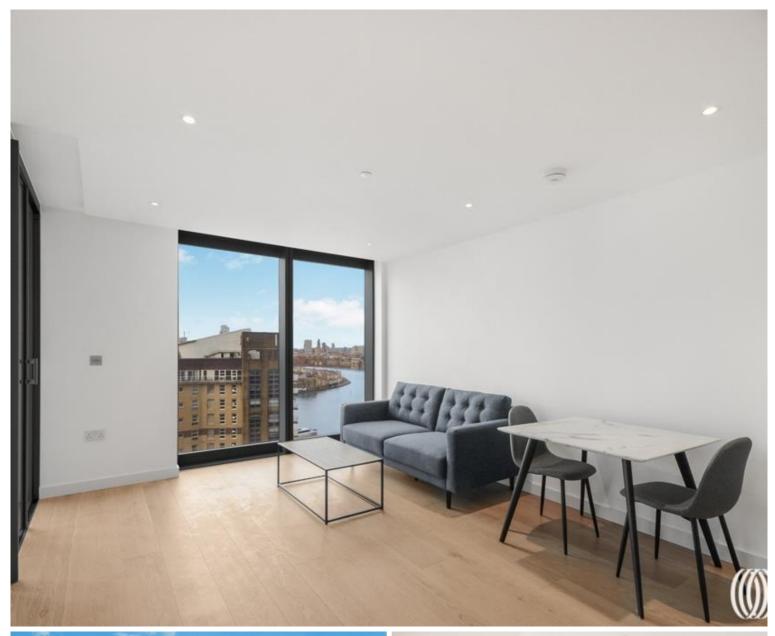

### Description

Be the first to occupy this one bedroom, one bathroom apartment on the 19th floor of the exciting new tower, Landmark Pinnacle, with far reaching westerly views towards the Thames and iconic skyline of the City of London.

At 75 floors, Landmark Pinnacle is London's tallest residential towers with views that extend out across London's unmistakable monuments and waterways.

Luxurious apartments lead off elegant carpeted lobbies and are beautifully presented in a neutral palette of white walls, timber floors and brushed chrome and black ironmongery. The feel throughout is simple and sleek, with high-quality furnishings and fittings that complement, without detracting from, the spellbinding views across the water and landscape.

A stand-out feature of many of the residences is a winter garden which can be accessed from the living area and bedroom. It provides space to sit and even comfortably dine outdoors, bringing in the light and views without the accompanying drop in temperature.