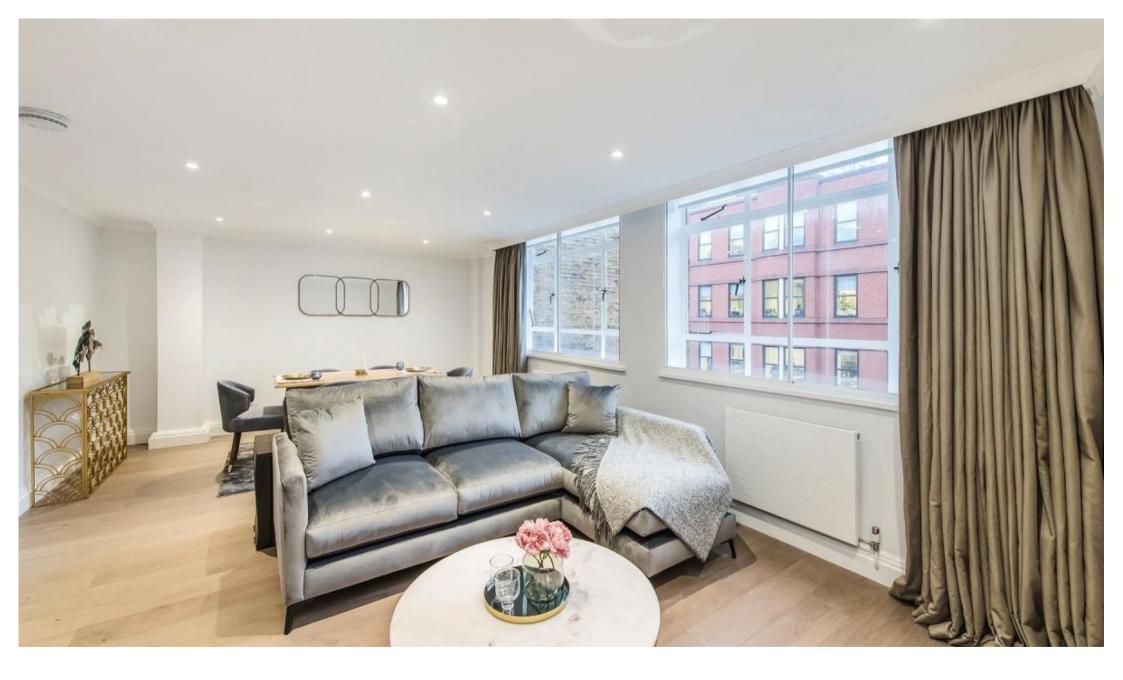

## **Description**

A brand newly refurbished, spacious and well presented fifth floor flat (with lift) in this sought after area of Mayfair. The property consists of master bedroom, one bathroom room, a large reception room with dining area and a fully fitted kitchen. Further benefits include wooden floors in the reception room and a wonderful terrace. Duke Street is conveniently located moments from the shopping and transport amenities of Green Park and Piccadilly Circus.

- 1 Double bedroom
- 1 bathroom
- Reception room
- Kitchen
- Terrace
- Fifth floor
- Direct lift access
- Furnished
- EPC: D