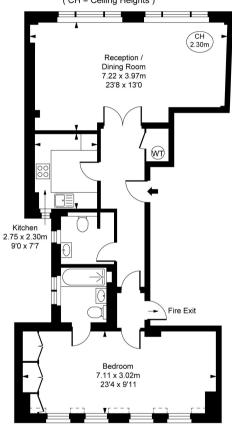

## Duke Street, W1U Approximate Gross Internal Area 73.51 sq m / 791 sq ft

(Including restricted height under 1.5m [ \_ \_ \_ \_ \_ ])

(CH = Ceiling Heights)

This plan is not to scale. It is for guidance and not for valuation purposes.

All measurements and areas are approximate only, and have been prepared in accordance with the current edition of the RICS Code of Measuring Practice.

© Fullam Performance

Mayfair and Marylebone

JLL, 30 Warwick Street, London W1B 5NH Urban living, your way.