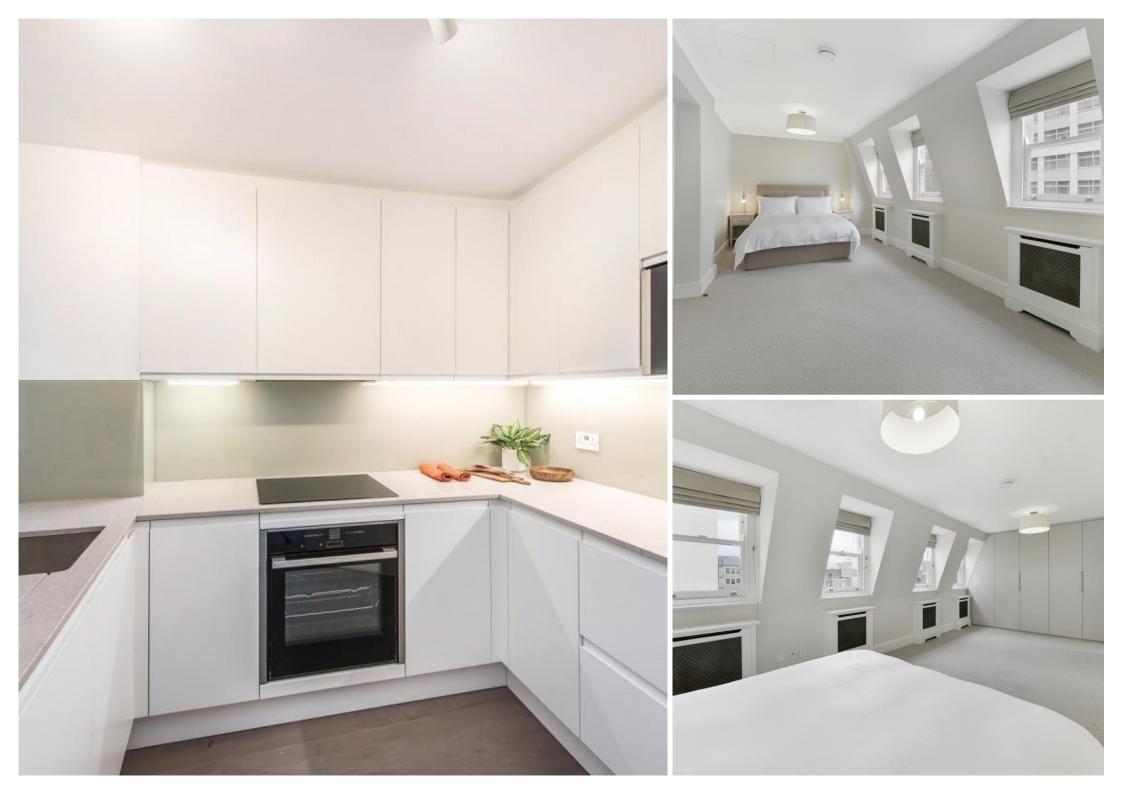

## **Description**

A brand newly refurbished, spacious and well presented fifth floor flat (with lift) in this sought after area of Mayfair. The property consists of master bedroom, one bathroom room, a large reception room with dining area and a fully fitted kitchen. Further benefits include wooden floors in the reception room and a wonderful terrace. Duke Street is conveniently located moments from the shopping and transport amenities of Green Park and Piccadilly Circus.

- 1 Double bedroom
- 1 bathroom
- Reception room
- Kitchen
- Terrace
- Fifth floor
- Direct lift access
- Furnished
- EPC: D