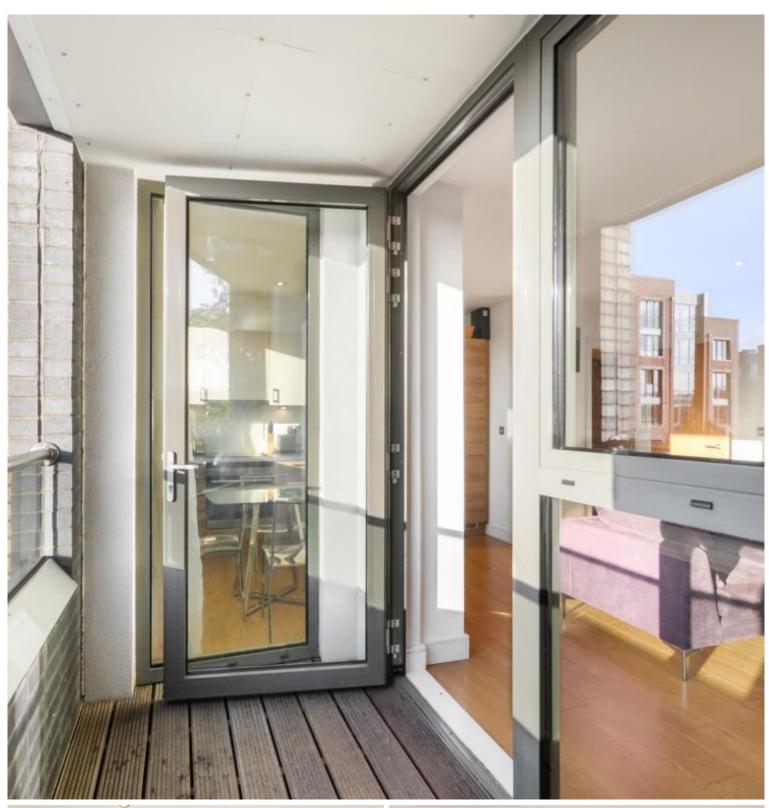

The property comprises of a large open plan fitted kitchen and living area leading to a good sized private balcony. Large double bedroom with fitted wardrobes. Family bathroom with bath and shower.

The property is available with no onward chain, early viewings are highly recommended.