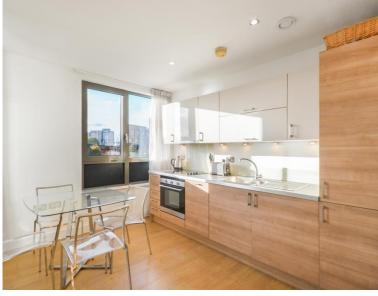

The property comprises of a large open plan fitted kitchen and living area leading to a good sized private balcony. Large double bedroom with fitted wardrobes. Family bathroom with bath and shower.

The property is available with no onward chain, early viewings are highly recommended.