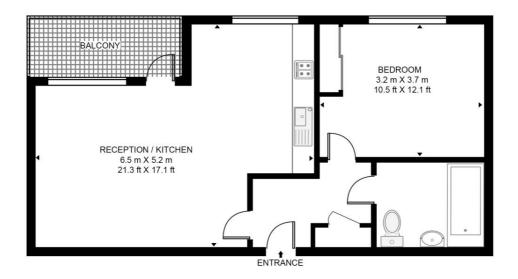

## Floorplan

540 sq ft | 50 sq m

#### DOWER COURT, SILWOOD STREET

APPROXIMATE GROSS INTERNAL FLOOR AREA 540 SQ.FT (50.2 SQ.M)

#### SECOND FLOOR

HDW This floor plan has been defined by the RICS Code of Measurement. This floor plan and all others are for approximate representative purposes only and upon usage is agreed to as such by the client.