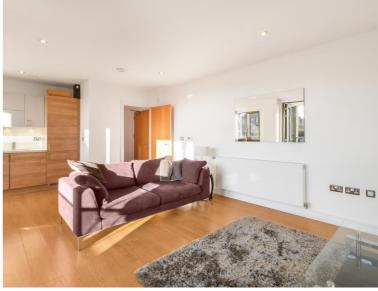

## Description

This fantastic modern one bedroom apartment has high spec fixtures and fittings throughout. The property is located perfectly between Surrey Quays Overground station and South Bermondsey mainline station which is just one stop from London bridge.

The property comprises of a large open plan fitted kitchen and living area leading to a good sized private balcony. Large double bedroom with fitted wardrobes. Family bathroom with bath and shower.

The property is available with no onward chain, early viewings are highly recommended.

- 1 Bedroom
- 1 Bathroom
- Balcony
- Easy commute to London Bridge
- Modern
- Approx. 540 sq ft (50.2 sq m)
- Close to transport links
- Chain free
- EPC: B