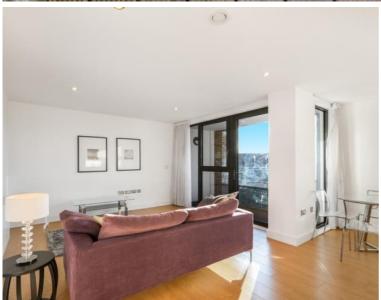

## Description

This fantastic modern one bedroom apartment has high spec fixtures and fittings throughout. The property is located perfectly between Surrey Quays Overground station and South Bermondsey mainline station which is just one stop from London bridge.

The property comprises of a large open plan fitted kitchen and living area leading to a good sized private balcony. Large double bedroom with fitted wardrobes. Family bathroom with bath and shower.

The property is available with no onward chain, early viewings are highly recommended.

- 1 Bedroom
- 1 Bathroom
- Balcony
- Easy commute to London Bridge
- Modern
- Approx. 540 sq ft (50.2 sq m)
- Close to transport links
- Chain free
- EPC: B