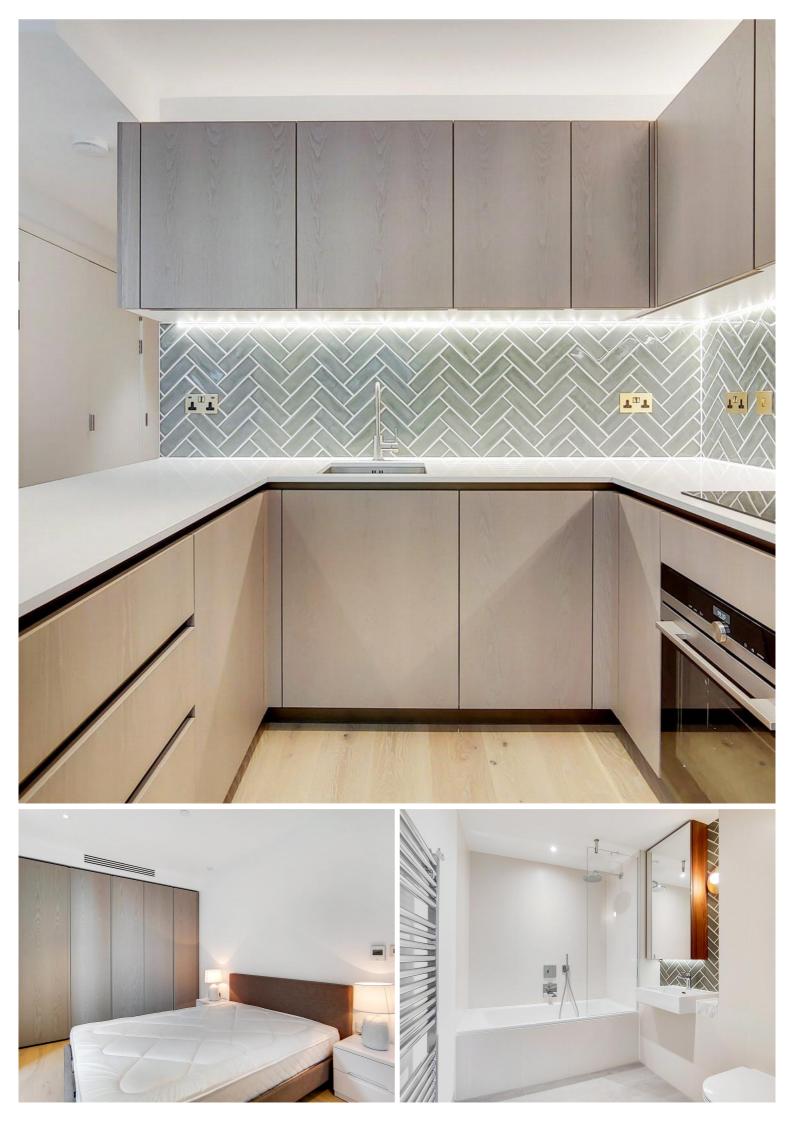

## Description

A well-presented 1 bedroom apartment in the Atlas Building, Old Street. EC1

This contemporary 1 bedroom apartment comprises a large open plan reception with fully fitted kitchen, large North facing balcony, bedroom with large fitted wardrobe, luxury bathroom with Porcelain finish and solid wood flooring throughout.

We understand that cooling / heating is delivered via a communal system for which separate charges apply.

- 1 Bedroom
- 1 Bathroom
- Private balcony
- On-site leisure facilities including pool, spa and cinema
- 24 hour concierge
- 0.1 miles from Old Street Station
- Approx. 504 sq ft (46.9 sq m)
- Furnished
- EPC: B