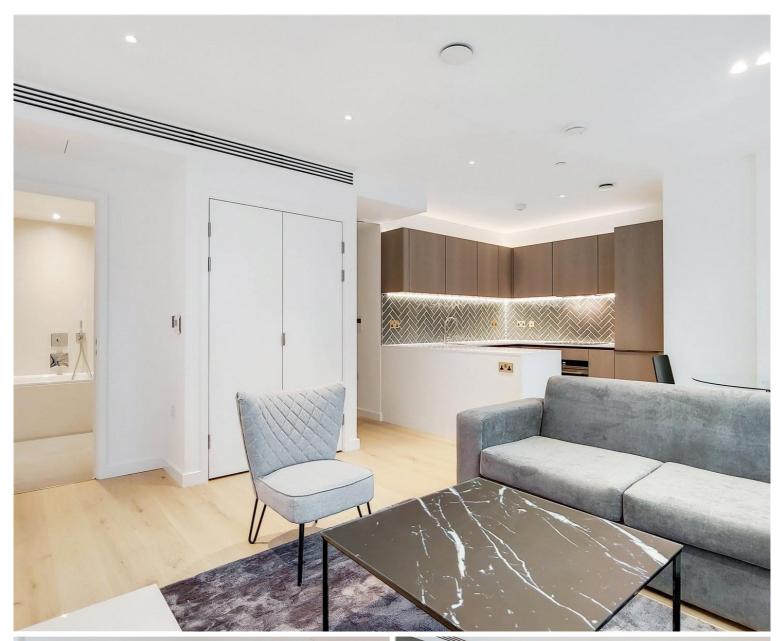

## Description

A well-presented 1 bedroom apartment in the Atlas Building, Old Street. EC1

This contemporary 1 bedroom apartment comprises a large open plan reception with fully fitted kitchen, large North facing balcony, bedroom with large fitted wardrobe, luxury bathroom with Porcelain finish and solid wood flooring throughout.

We understand that cooling / heating is delivered via a communal system for which separate charges apply.

- 1 Bedroom
- 1 Bathroom
- Private balcony
- On-site leisure facilities including pool, spa and cinema
- 24 hour concierge
- 0.1 miles from Old Street Station
- Approx. 504 sq ft (46.9 sq m)
- Furnished
- EPC: B