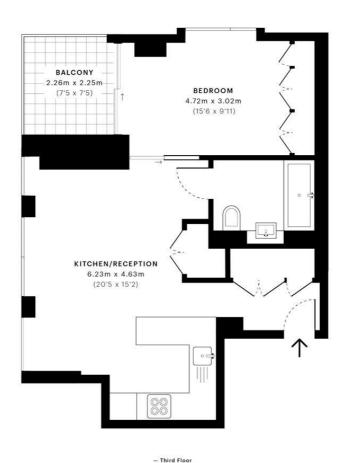

## Floorplan

504 sq ft | 47 sq m

City Road, EC1V

23,142,751

GROSS INTERNAL AREA 48.1 Sqm / 517.9 Sqft

48.1 Sqm / 517.9 Sqft

Excludes walls and external 46.9 Sqm / 504.4 Sqft

Balconies, terraces, vo. 5.1 Sqm / 54.6 Sqft

O.0 Sqm / 0.0 Sqft

RICS

Spec floor plans are produced in accordance with the Royal Institution of Chartered Surveyors' Property Measurement Standards. Plots and gardens are illustrative only and are excluded from all area calculations. Due to rounding, numbers may not add up precisely. All measurements shown for the individual room lengths and widths are the maximum points of measurements captured in the scan.

IPMS 38 RESIDENTIAL 53.2 Sqm / 572.6 Sqft

IPMS 3C RESIDENTIAL 51.9 Sqm / 559.0 Sqft

SPEC ID 5d9c743130921809f7037ff4

City

25 Walbrook The Walbrook Building, London EC4N 8AF 020 7337 4000

Urban living, your way.