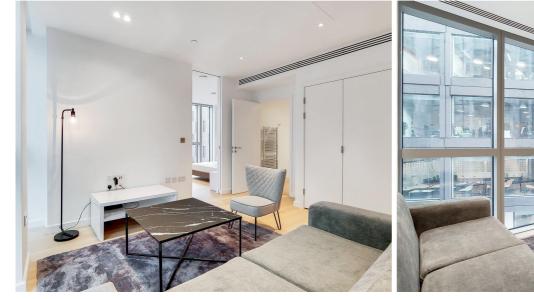

## Description

A well-presented 1 bedroom apartment in the Atlas Building, Old Street. EC1

This contemporary 1 bedroom apartment comprises a large open plan reception with fully fitted kitchen, large North facing balcony, bedroom with large fitted wardrobe, luxury bathroom with Porcelain finish and solid wood flooring throughout.

We understand that cooling / heating is delivered via a communal system for which separate charges apply.

- 1 Bedroom
- 1 Bathroom
- Private balcony
- On-site leisure facilities including pool, spa and cinema
- 24 hour concierge
- 0.1 miles from Old Street Station
- Approx. 504 sq ft (46.9 sq m)
- Furnished
- EPC: B