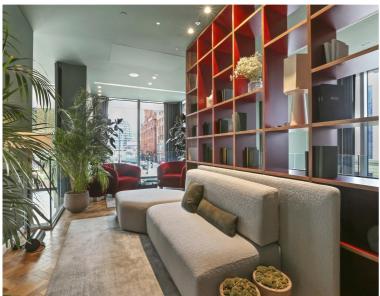

## Description

A well-presented 1 bedroom apartment in the Atlas Building, Old Street. EC1

This contemporary 1 bedroom apartment comprises a large open plan reception with fully fitted kitchen, large North facing balcony, bedroom with large fitted wardrobe, luxury bathroom with Porcelain finish and solid wood flooring throughout.

The development offers top of the range amenities which includes pool, spa, gymnasium, private cinema room, resident's only business lounge and 24 hour concierge.

Each apartment also benefits from comfort cooling / heating. The Atlas Building is next to Old Street station (0.1 mile) and a short walk to the City, Hoxton, Shoreditch and Angel.