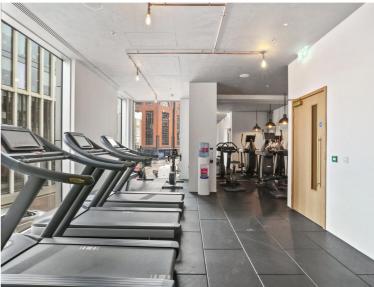

The development offers top of the range amenities which includes pool, spa, gymnasium, private cinema room, resident's only business lounge and 24 hour concierge.

Each apartment also benefits from comfort cooling / heating. The Atlas Building is next to Old Street station (0.1 mile) and a short walk to the City, Hoxton, Shoreditch and Angel.