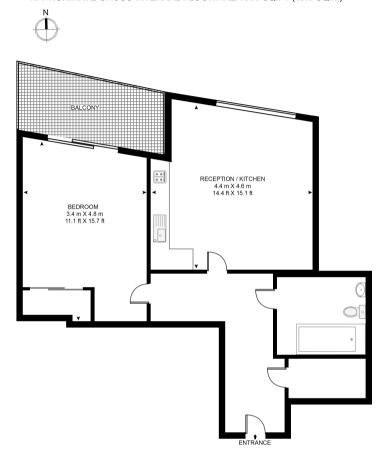

- 1 Bedroom
- 1 Bathroom
- Fantastic views of Canary Wharf
- Concierge
- Residential gym
- 0.4 mile to Pudding Mill Lane DLR
- Approx 534 sq ft (49.6 sq m.)
- Leasehold
- EPC : B

**RIVER HEIGHTS** 

APPROXIMATE GROSS INTERNAL FLOOR AREA 536 SQ.FT (49.8 SQ.M)

SEVENTH FLOOR

This floor plan has been defined by the RICS Code of Measurement. This floor plan and all others are for approximate representative purposes only and upon usage is agreed to as such by the client. WWW: hdvirtualart.com | TEL: 0203.974.1567 | EMAIL: info@hdvirtualart.com