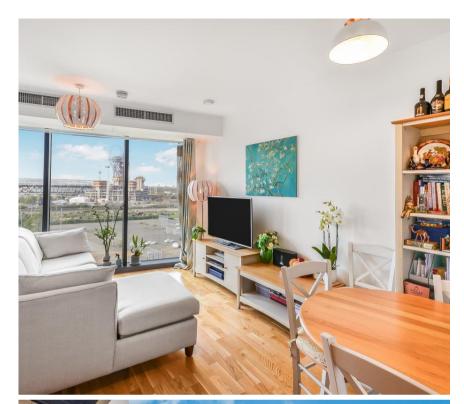

## **Description**

This one bedroom apartment is located in popular new Stratford Riverside development boasting a gym and concierge. River heights is just a short walk from the amenities Westfield has to offer and also Stratford underground station for links across London.

Located on the seventh floor, this property benefits from far reaching views across to Canary Wharf. The property comprises of a spacious living room with balcony; modern grey high gloss kitchen with integrated appliances; master bedroom with a separate shower room, along with a 24 hour concierge and a residential gym.

- 1 Bedroom
- 1 Bathroom
- Fantastic views of Canary Wharf
- Concierge
- Residential gym
- 0.4 mile to Pudding Mill Lane DLR
- Approx 534 sq ft (49.6 sq m.)
- Leasehold
- EPC : B

**RIVER HEIGHTS** 

APPROXIMATE GROSS INTERNAL FLOOR AREA 536 SQ.FT (49.8 SQ.M)