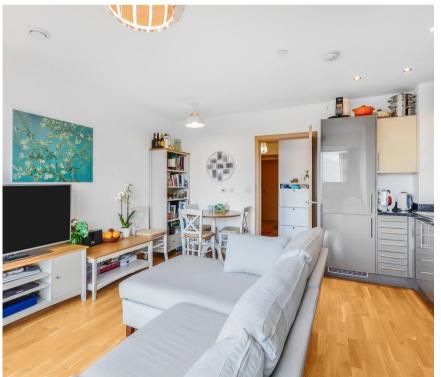

## **Description**

This one bedroom apartment is located in popular new Stratford Riverside development boasting a gym and concierge. River heights is just a short walk from the amenities Westfield has to offer and also Stratford underground station for links across London.

Located on the seventh floor, this property benefits from far reaching views across to Canary Wharf. The property comprises of a spacious living room with balcony; modern grey high gloss kitchen with integrated appliances; master bedroom with a separate shower room, along with a 24 hour concierge and a residential gym.