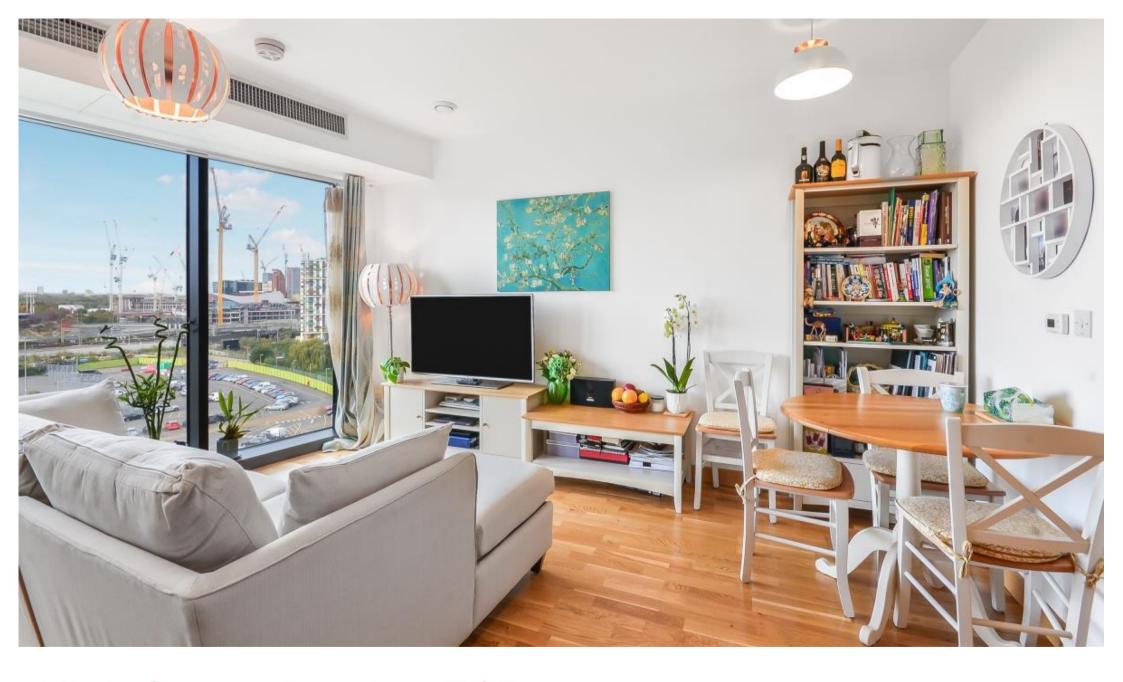

## **Description**

This one bedroom apartment is located in popular new Stratford Riverside development boasting a gym and concierge. River heights is just a short walk from the amenities Westfield has to offer and also Stratford underground station for links across London.

Located on the seventh floor, this property benefits from far reaching views across to Canary Wharf. The property comprises of a spacious living room with balcony; modern grey high gloss kitchen with integrated appliances; master bedroom with a separate shower room, along with a 24 hour concierge and a residential gym.

- 1 Bedroom
- 1 Bathroom
- Fantastic views of Canary Wharf
- Concierge
- Residential gym
- 0.4 mile to Pudding Mill Lane DLR
- Approx 534 sq ft (49.6 sq m.)
- Leasehold
- EPC : B

**RIVER HEIGHTS** 

APPROXIMATE GROSS INTERNAL FLOOR AREA 536 SQ.FT (49.8 SQ.M)