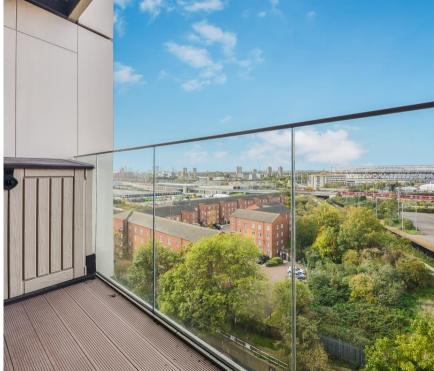

Located on the seventh floor, this property benefits from far reaching views across to Canary Wharf. The property comprises of a spacious living room with balcony; modern grey high gloss kitchen with integrated appliances; master bedroom with a separate shower room, along with a 24 hour concierge and a residential gym.

- 1 Bedroom
- 1 Bathroom
- Fantastic views of Canary Wharf
- Concierge
- Residential gym
- 0.4 mile to Pudding Mill Lane DLR
- Approx 534 sq ft (49.6 sq m.)
- Leasehold
- EPC : B

**RIVER HEIGHTS** 

APPROXIMATE GROSS INTERNAL FLOOR AREA 536 SQ.FT (49.8 SQ.M)