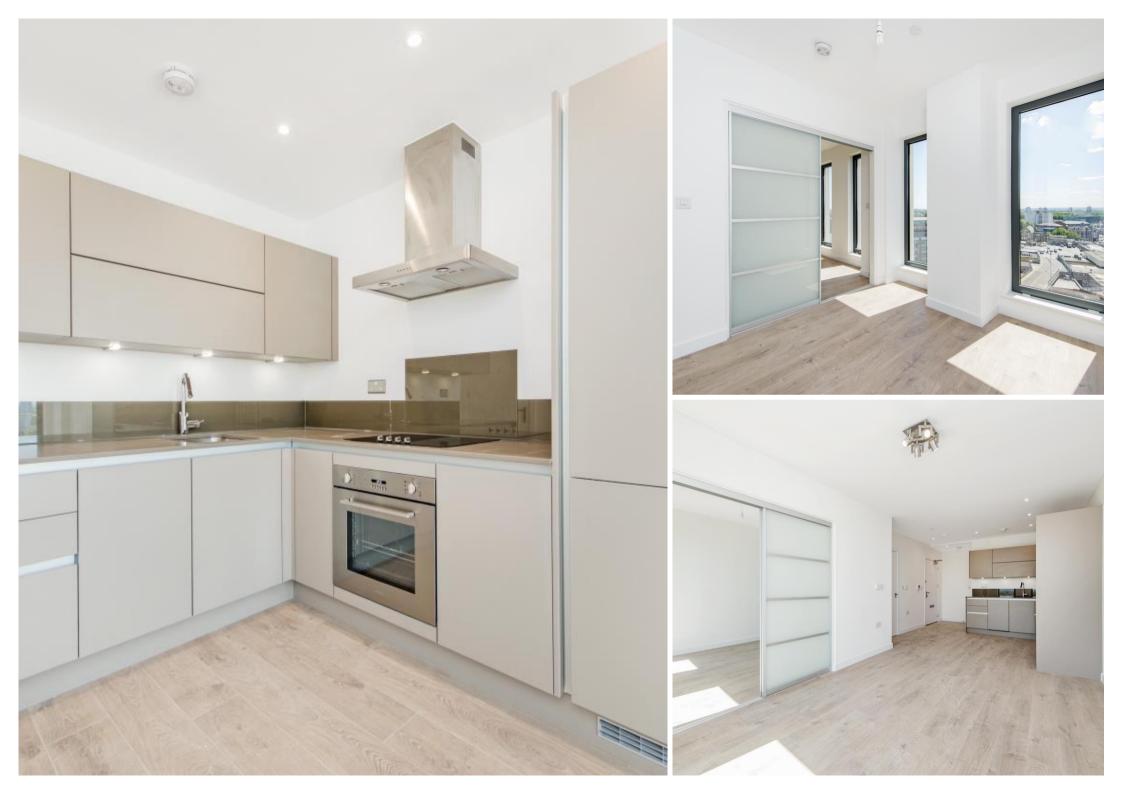

## **Description**

This superb modern one-bed-suite apartment in Stratford Central, Stratford, E15 located in one of London's most connected areas with direct transport links servicing The City, Canary Wharf and the West End are readily accessible, along with the new Crossrail line.

Legacy Tower is a striking 31-storey tower which will offer dual aspect views of both the Queen Elizabeth Olympic Park and Westfield's Stratford City. Residents will benefit from access to a 24 hour concierge service and a private residents gymnasium. Bespoke fixtures & fittings throughout and finished to the highest standard by Telford Homes.

- One-bed suite
- Separate kitchen and dining area
- Residential Gym
- 24 Hour Concierge
- 0.1 mile from Stratford Underground Station
- Approx 416 sq ft ( 38.6 sq m)
- Leasehold
- EPC: B

5 Station Street, London E15 1DA 020 3147 1500