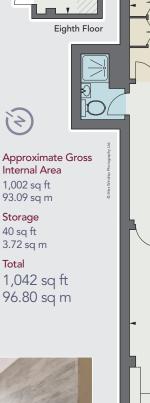

Internal Area

1,002 sq ft

93.09 sq m Storage 40 sq ft 3.72 sq m Total

1,042 sq ft

96.80 sq m

Principal

Bedroom

16' x 12'7" 4.88 x 3.83m