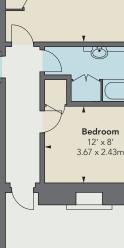

of small, local shops. Both King's Road and Sloane Square are also close by. The flat comes with the benefit of a separate box room located on the eighth floor of the building.



- 2 Bedrooms
- Bathroom
- Shower room
- Reception / dining room
- Kitchen
- Guest cloakroom
- Communal Heating and Hot Water (soon to be independent)
- 24 hour porter
- Lift
- Box Room
- EPC: D

# **Guide price** £1,850,000

**Tenure** Leasehold with 121 years remaining plus a share of the freehold

## **Ground rent** Peppercorn

**Service charge** £7,329 for the current year (including £2,020 for major pipe works)

Local authority Royal Borough of Kensington & Chelsea



£2,908 for the current year



1.93 x 1.90n

Internal Area

1,002 sq ft

93.09 sq m Storage 40 sq ft 3.72 sq m Total

1,042 sq ft

96.80 sq m



Principal

Bedroom

16' x 12'7" 4.88 x 3.83m



**Bedroom** 12' x 8'













174 Brompton Road, London SW3 1HP 020 7306 1610

### JLL Chelsea

2 Cale Street, London SW3 3QU 020 7399 5010