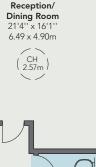

Internal Area

1,002 sq ft

93.09 sq m Storage 40 sq ft 3.72 sq m Total

1,042 sq ft

96.80 sq m

Principal

Bedroom

16' x 12'7" 4.88 x 3.83m