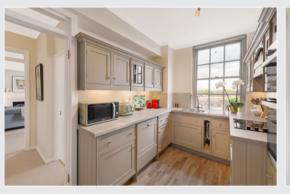

- 2 Bedrooms
- Bathroom
- Shower room
- Reception / dining room
- Kitchen
- Guest cloakroom
- Communal Heating and Hot Water (soon to be independent)
- 24 hour porter
- Lift
- Box Room
- EPC: D