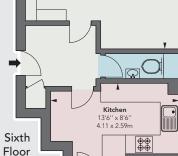

Internal Area

1,002 sq ft

93.09 sq m Storage 40 sq ft 3.72 sq m Total

1,042 sq ft

96.80 sq m

Principal

Bedroom

16' x 12'7" 4.88 x 3.83m