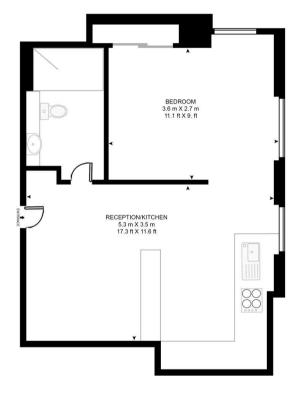

### Floorplan

#### CRESSWELL GARDENS

APPROXIMATE GROSS INTERNAL FLOOR AREA 387 SQ.FT (35.9 SQ.M)

FIRST FLOOR

HDNA This floor plan purposes only WWW: hdvirtu

This floor plan has been defined by the RICS Code of Measurement. This floor plan and all others are for approximate representative purposes only and upon usage is agreed to as such by the client. WWW: holritulat.com [TEL: 0203.974.1567] [EMAIL: info@holritulaint.com