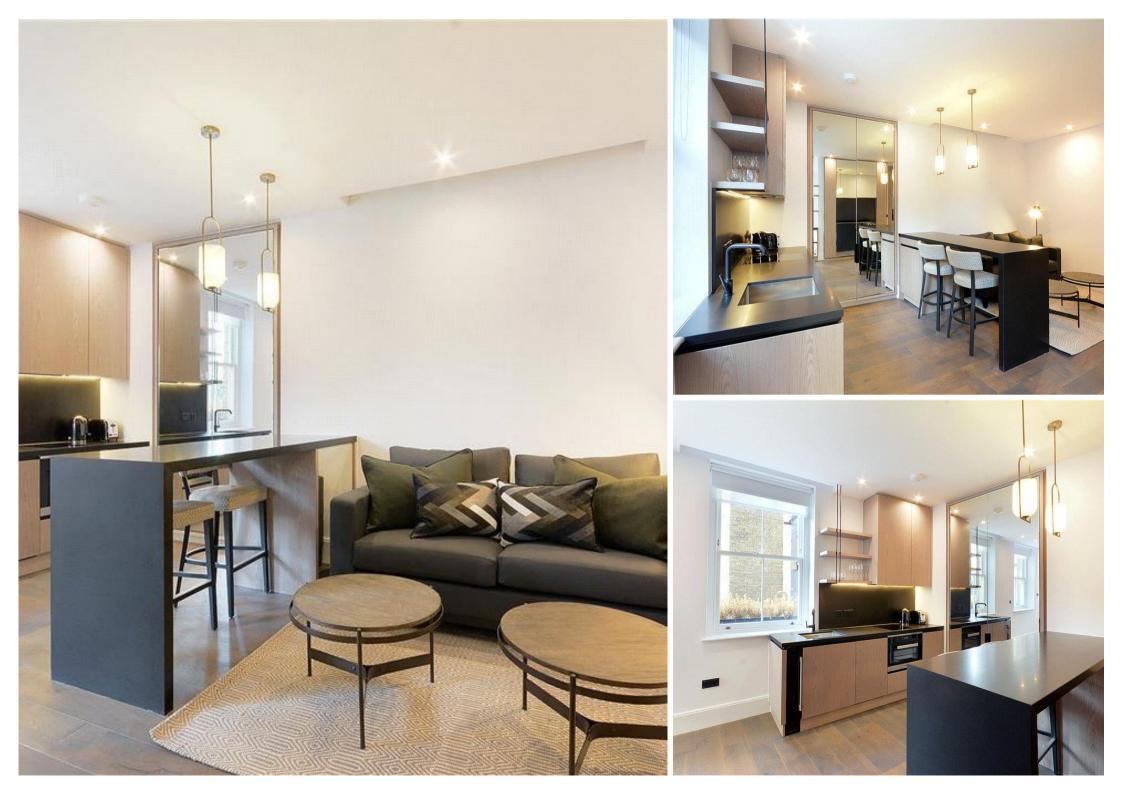

## Description

A beautifully presented first floor apartment, interior designed throughout by TH2 Designs. Accommodation comprises reception room and bedroom area, one shower room and open plan kitchen, fully fitted with Miele and Neff appliances. The apartment also benefits from comfort cooling and heating in the reception room and underfloor heating to shower room and hallway. One Brompton is a stunning new development benefitting from a full concierge service, a lift to all floors, CCTV security system and audio visual entry system. The Old Brompton Road is ideally situated for the fashionable shops and restaurants of both Knightsbridge and Chelsea, as well as transport links across central London.

- Reception room/bedroom area
- Open plan kitchen
- Separate shower room
- First floor
- Lift
- Concierge service
- Interior designed throughout by TH2 Designs
- Furnished
- Approx. 387 sq ft (35 sq m)
- EPC: C