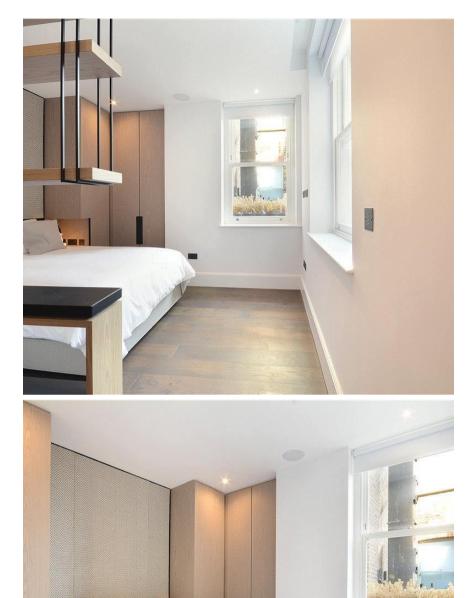

## Description

A beautifully presented first floor apartment, interior designed throughout by TH2 Designs. Accommodation comprises reception room and bedroom area, one shower room and open plan kitchen, fully fitted with Miele and Neff appliances. The apartment also benefits from comfort cooling and heating in the reception room and underfloor heating to shower room and hallway. One Brompton is a stunning new development benefitting from a full concierge service, a lift to all floors, CCTV security system and audio visual entry system. The Old Brompton Road is ideally situated for the fashionable shops and restaurants of both Knightsbridge and Chelsea, as well as transport links across central London.

- Reception room/bedroom area
- Open plan kitchen
- Separate shower room
- First floor
- Lift
- Concierge service
- Interior designed throughout by TH2 Designs
- Furnished
- Approx. 387 sq ft (35 sq m)
- EPC: C