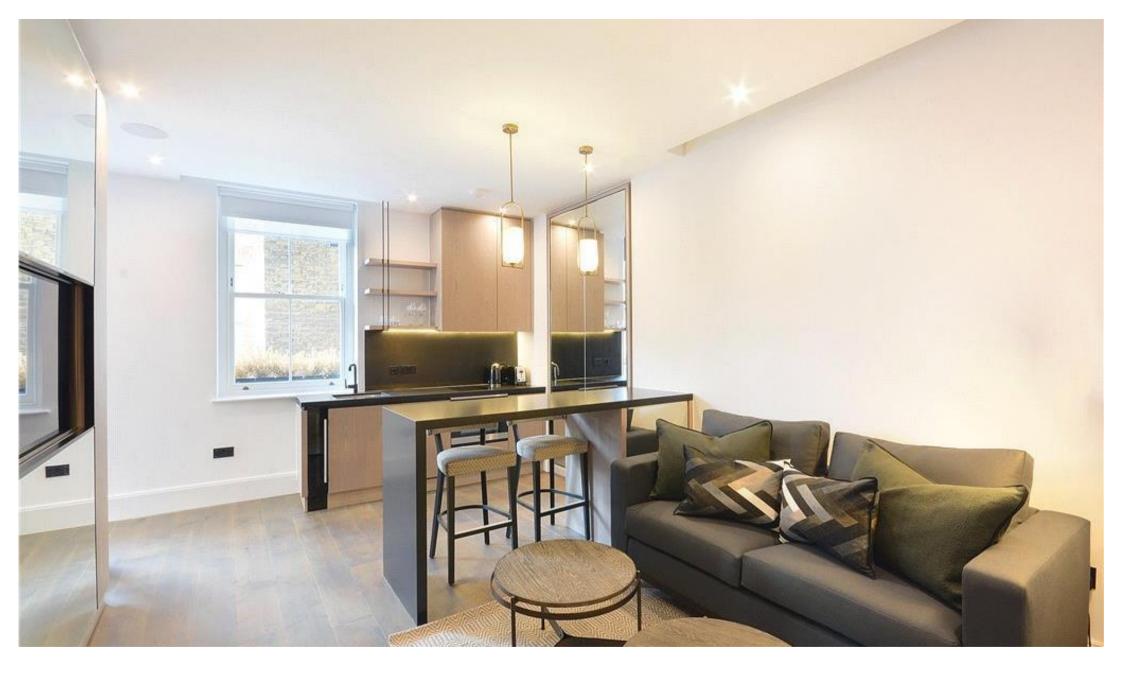

## Description

A beautifully presented first floor apartment, interior designed throughout by TH2 Designs. Accommodation comprises reception room and bedroom area, one shower room and open plan kitchen, fully fitted with Miele and Neff appliances. The apartment also benefits from comfort cooling and heating in the reception room and underfloor heating to shower room and hallway. One Brompton is a stunning new development benefitting from a full concierge service, a lift to all floors, CCTV security system and audio visual entry system. The Old Brompton Road is ideally situated for the fashionable shops and restaurants of both Knightsbridge and Chelsea, as well as transport links across central London.

- Reception room/bedroom area
- Open plan kitchen
- Separate shower room
- First floor
- Lift
- Concierge service
- Interior designed throughout by TH2 Designs
- Furnished
- Approx. 387 sq ft (35 sq m)
- EPC: C