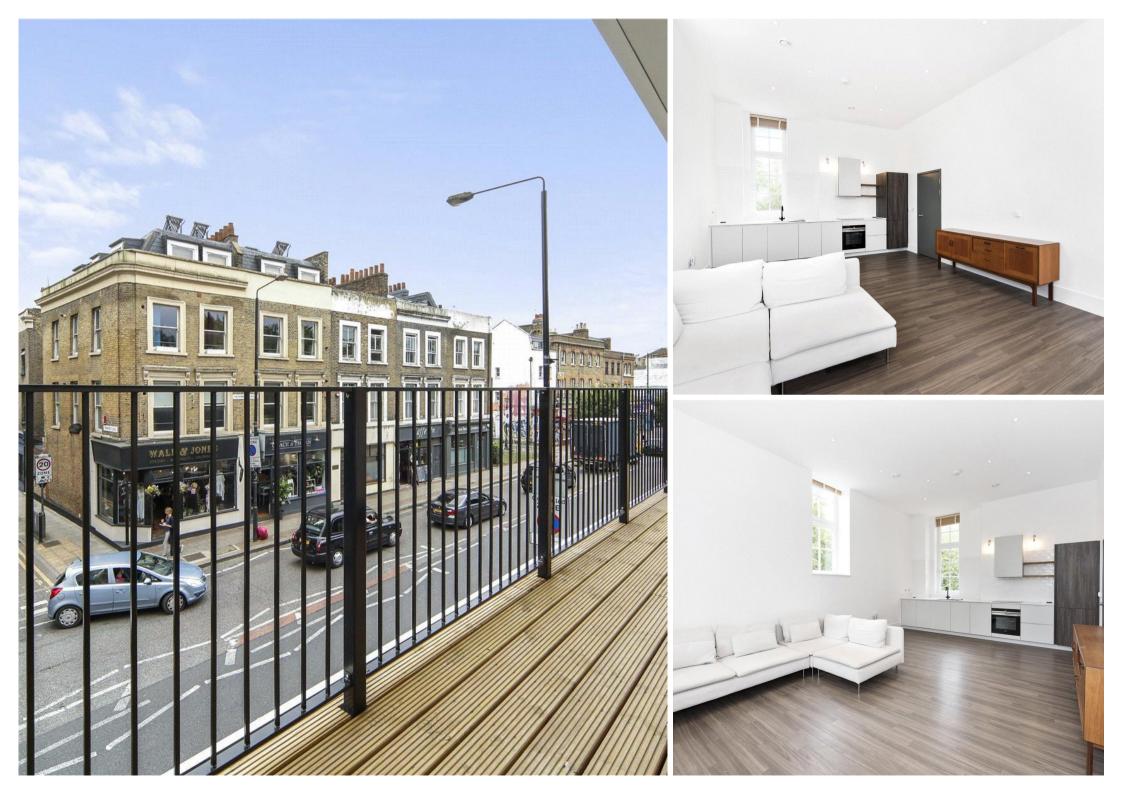

## Description

A stunning 2 bedroom apartment in the Mettle & Poise development, next to Hackney City farm and Haggerston Park.

This spacious 2 bedroom apartment is situated on the 1st floor and offering approximately 901 sq ft of living space and character. The property comprises 2 double bedrooms each with fitted wardrobes, two luxury bathrooms with Porcelain tiled finish, contemporary kitchen with integrated Siemens appliances, capacious reception with access to large balcony and wood effect Amtico flooring.

The apartment boasts high ceilings and floor to ceiling windows, maximising character and natural light. The development is excellently connected for the City and is a short walk (0.4 miles) from Hoxton Overground station.

- 2 Bedrooms
- 2 Bathrooms
- Contemporary kitchen with integrated Siemens appliances
- Balcony
- Floor to ceiling windows
- 0.4 mile from Hoxton Overground station
- Approx. 901 sq ft (83.7 sq m)
- Leasehold
- EPC: B