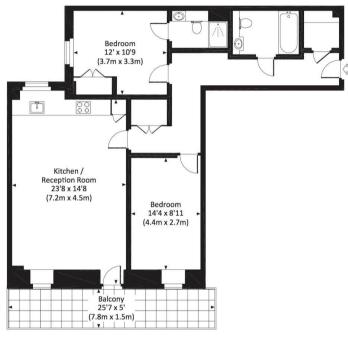

## Floorplan

GOLDSMITHS ROW, E2 Approx. gross internal area 901 Sq. Ft. / 83.7 Sq. M.

FIRST FLOOR

All measurements have been made in accordance with RICS Code of Measuring Practice which are approximate only and only for illustrative purposes. For the avoidance of doubt, Dowling Lones Design shall not be liable for any reliance on these measurements. © 2016 www.codwingingone.com 020 7016 9933