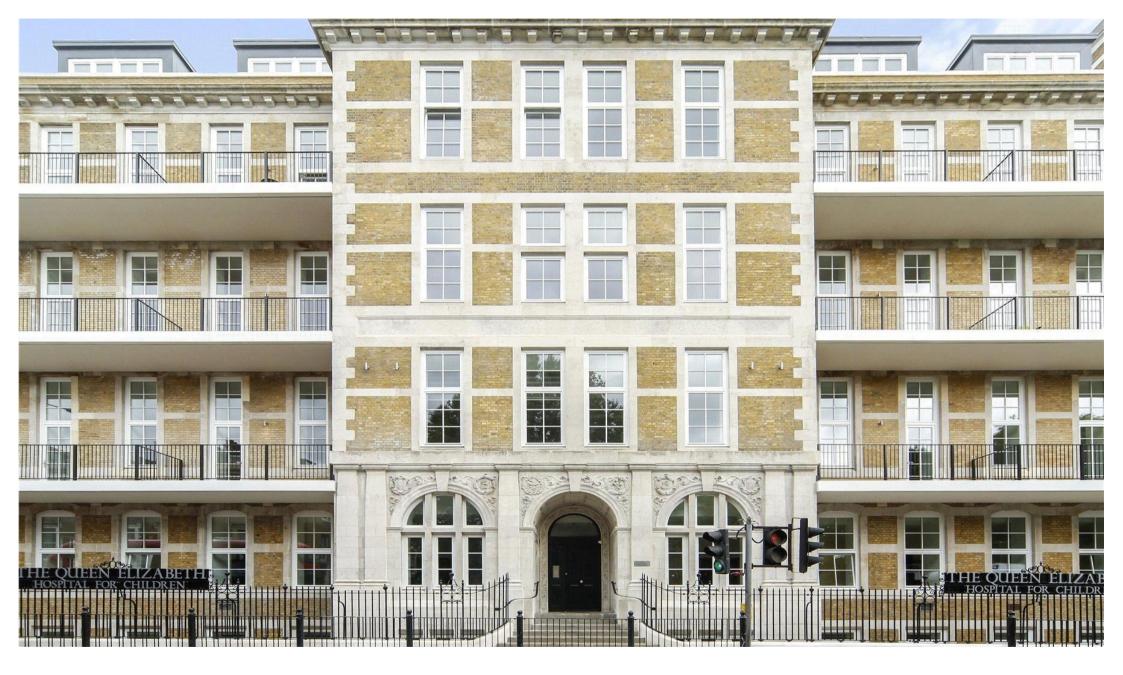

Goldsmiths Row, London E2

Guide price £775,000 Leasehold

## Description

A stunning 2 bedroom apartment in the Mettle & Poise development, next to Hackney City farm and Haggerston Park.

This spacious 2 bedroom apartment is situated on the 1st floor and offering approximately 901 sq ft of living space and character. The property comprises 2 double bedrooms each with fitted wardrobes, two luxury bathrooms with Porcelain tiled finish, contemporary kitchen with integrated Siemens appliances, capacious reception with access to large balcony and wood effect Amtico flooring.

The apartment boasts high ceilings and floor to ceiling windows, maximising character and natural light. The development is excellently connected for the City and is a short walk (0.4 miles) from Hoxton Overground station.