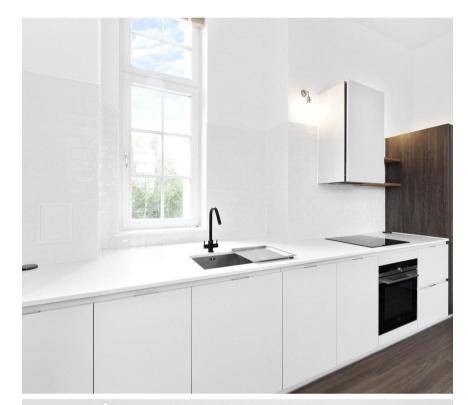

## Description

A stunning 2 bedroom apartment in the Mettle & Poise development, next to Hackney City farm and Haggerston Park.

This spacious 2 bedroom apartment is situated on the 1st floor and offering approximately 901 sq ft of living space and character. The property comprises 2 double bedrooms each with fitted wardrobes, two luxury bathrooms with Porcelain tiled finish, contemporary kitchen with integrated Siemens appliances, capacious reception with access to large balcony and wood effect Amtico flooring.

- 2 Bedrooms
- 2 Bathrooms
- Contemporary kitchen with integrated Siemens appliances
- Balcony
- Floor to ceiling windows
- 0.4 mile from Hoxton Overground station
- Approx. 901 sq ft (83.7 sq m)
- Leasehold
- EPC: B