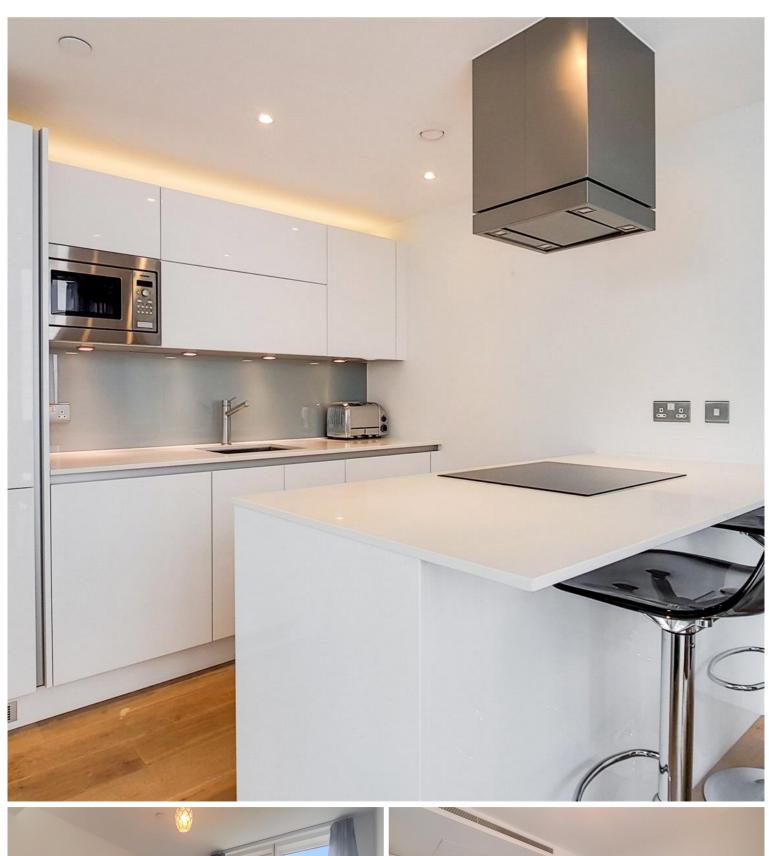

### Description

ZERO DEPOSIT AVAILABLE! A stunning 2 bedroom apartment in the sought after Avantgarde Tower, located in the heart of Shoreditch.

The apartment has been well furnished with a unique furniture package. This luxury 2 bedroom property is situated on the 4th floor and offers 2 double bedrooms with fitted wardrobes, two contemporary Roca bathrooms with en-suite to master bedroom, reception with access to balcony, fully fitted kitchen with Siemans appliances and wood flooring.