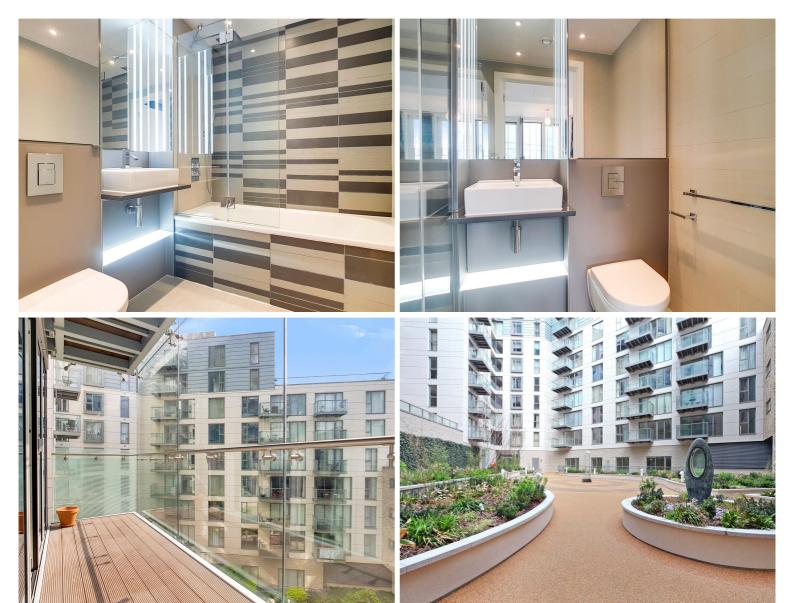

### Description

ZERO DEPOSIT AVAILABLE! A stunning 2 bedroom apartment in the sought after Avantgarde Tower, located in the heart of Shoreditch.

The apartment has been well furnished with a unique furniture package. This luxury 2 bedroom property is situated on the 4th floor and offers 2 double bedrooms with fitted wardrobes, two contemporary Roca bathrooms with en-suite to master bedroom, reception with access to balcony, fully fitted kitchen with Siemans appliances and wood flooring.

This luxury development has a high specification to include comfort cooling, on site leisure facilities and 24 hour concierge. Based in the stylish hub of Shoreditch, the development is located close to Liverpool Street in Zone 1, with local transport links such as Shoreditch High Street, Liverpool Street, Old Street, Hoxton

We understand that cooling / heating is delivered via a communal system for which separate charges apply.

- ZERO DEPOSIT AVAILABLE!
- 2 Bedrooms
- 2 Bathrooms
- High specification
- Balcony
- 0.1 mile from Shoreditch High Street Station
- Approx. 882 sq ft (81.9 sq m)
- Furnished
- EPC: B