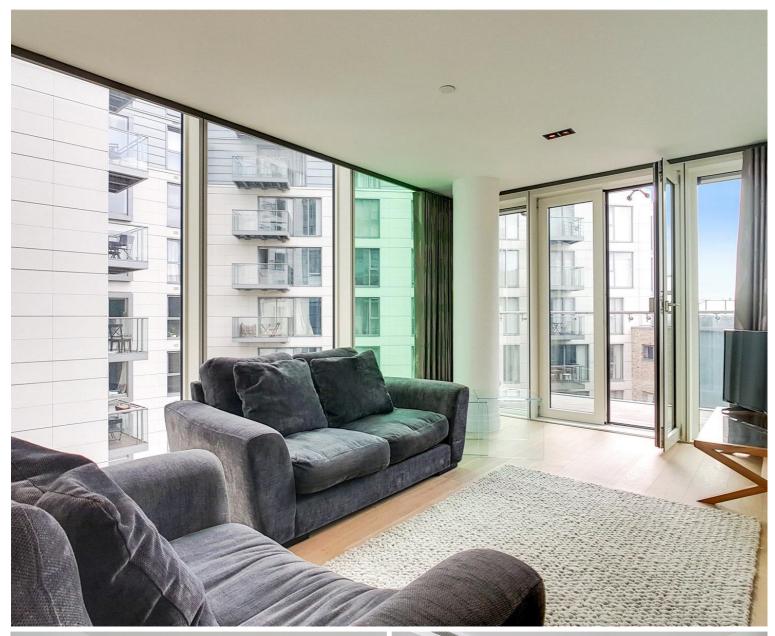

### Description

ZERO DEPOSIT AVAILABLE! A stunning 2 bedroom apartment in the sought after Avantgarde Tower, located in the heart of Shoreditch.

The apartment has been well furnished with a unique furniture package. This luxury 2 bedroom property is situated on the 4th floor and offers 2 double bedrooms with fitted wardrobes, two contemporary Roca bathrooms with en-suite to master bedroom, reception with access to balcony, fully fitted kitchen with Siemans appliances and wood flooring.

This luxury development has a high specification to include comfort cooling, on site leisure facilities and 24 hour concierge. Based in the stylish hub of Shoreditch, the development is located close to Liverpool Street in Zone 1, with local transport links such as Shoreditch High Street, Liverpool Street, Old Street, Hoxton

We understand that cooling / heating is delivered via a communal system for which separate charges apply.

- ZERO DEPOSIT AVAILABLE!
- 2 Bedrooms
- 2 Bathrooms
- High specification
- Balcony
- 0.1 mile from Shoreditch High Street Station
- Approx. 882 sq ft (81.9 sq m)
- Furnished
- EPC: B