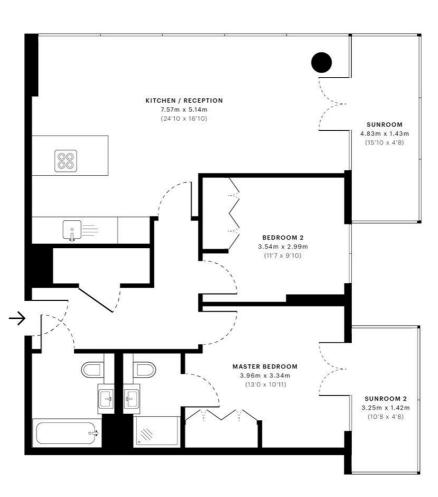

# Floorplan

882 sq ft | 82 sq m

#### Avantgarde Tower, E1

46,690,918

GROSS INTERNAL AREA 86.2 Sqm / 927.9 Sqft

- Fourth Floor

86.2 Sqm / 927.9 Sqft

Excludes walls and external 82.0 Sqm / 882.4 Sqft

Spec floor plans are produced in accordance with the Royal Institution of Chartered Surveyors' Property Measurement Standards. Plots and gardens are illustrative only and are excluded from all area calculations. Due to rounding, numbers may not add up precisely.

IPMS 38 RESIDENTIAL 86.2 Sqm / 927.9 Sqft IPMS 3C RESIDENTIAL 82.0 Sqm / 882.4 Sqft

SPEC ID 5cdc32b96c7b822281511418

City

25 Walbrook The Walbrook Building, London EC4N 8AF 020 7337 4000