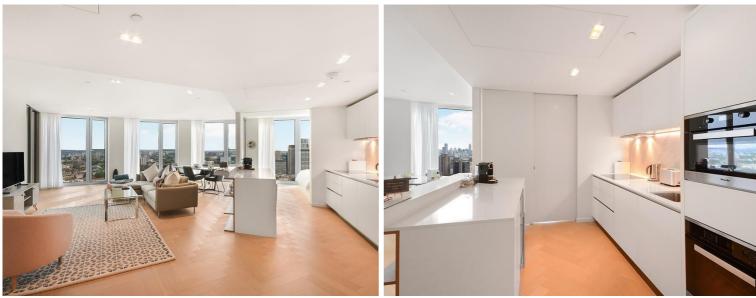

### Description

A truly spectacular 2 / 3 bedroom premier apartment at Southbank Tower, SE1.

Situated on the 25th floor, this large 2 / 3 bedroom apartment boasts approximately 1401 sq ft of internal living space and has truly stunning views over South London and towards the London Eye and Houses of Parliament. The apartment is comprised of two double bedrooms each with large fitted wardrobes, additional study room but can also be used a guest bedroom, two luxurious bathrooms, spacious reception area with fully fitted open plan contemporary kitchen, wood flooring and plenty of storage space.

Other benefits include luxury spa, gym and pool, resident's cinema and 24 hour concierge.

- ZERO DEPOSIT AVAILABLE!
- 2/3 Bedrooms
- 2 Bathrooms
- 25th floor
- Open-plan kitchen
- On-site leisure facilities including swimming pool, spa, gym and cinema
- 24 hour concierge
- 0.4 miles from Southwark Station
- Approx. 1401 sq ft (130.2 sq m)
- Furnished