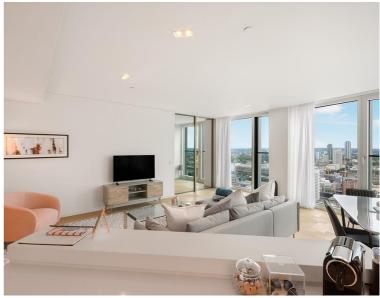

### Description

A truly spectacular 2 / 3 bedroom premier apartment at Southbank Tower, SE1.

Situated on the 25th floor, this large 2 / 3 bedroom apartment boasts approximately 1401 sq ft of internal living space and has truly stunning views over South London and towards the London Eye and Houses of Parliament. The apartment is comprised of two double bedrooms each with large fitted wardrobes, additional study room but can also be used a guest bedroom, two luxurious bathrooms, spacious reception area with fully fitted open plan contemporary kitchen, wood flooring and plenty of storage space.

Other benefits include luxury spa, gym and pool, resident's cinema and 24 hour concierge.

- ZERO DEPOSIT AVAILABLE!
- 2/3 Bedrooms
- 2 Bathrooms
- 25th floor
- Open-plan kitchen
- On-site leisure facilities including swimming pool, spa, gym and cinema
- 24 hour concierge
- 0.4 miles from Southwark Station
- Approx. 1401 sq ft (130.2 sq m)
- Furnished