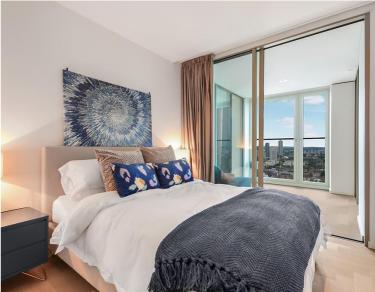

### Description

A truly spectacular 2 / 3 bedroom premier apartment at Southbank Tower, SE1.

Situated on the 25th floor, this large 2 / 3 bedroom apartment boasts approximately 1401 sq ft of internal living space and has truly stunning views over South London and towards the London Eye and Houses of Parliament. The apartment is comprised of two double bedrooms each with large fitted wardrobes, additional study room but can also be used a guest bedroom, two luxurious bathrooms, spacious reception area with fully fitted open plan contemporary kitchen, wood flooring and plenty of storage space.

Other benefits include luxury spa, gym and pool, resident's cinema and 24 hour concierge.

- ZERO DEPOSIT AVAILABLE!
- 2/3 Bedrooms
- 2 Bathrooms
- 25th floor
- Open-plan kitchen
- On-site leisure facilities including swimming pool, spa, gym and cinema
- 24 hour concierge
- 0.4 miles from Southwark Station
- Approx. 1401 sq ft (130.2 sq m)
- Furnished