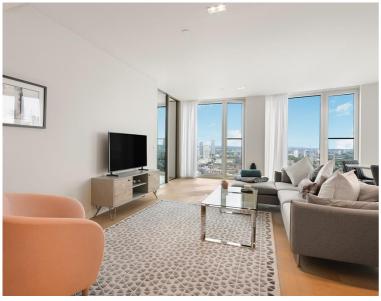

### Description

A truly spectacular 2 / 3 bedroom premier apartment at Southbank Tower, SE1.

Situated on the 25th floor, this large 2 / 3 bedroom apartment boasts approximately 1401 sq ft of internal living space and has truly stunning views over South London and towards the London Eye and Houses of Parliament. The apartment is comprised of two double bedrooms each with large fitted wardrobes, additional study room but can also be used a guest bedroom, two luxurious bathrooms, spacious reception area with fully fitted open plan contemporary kitchen, wood flooring and plenty of storage space.

Other benefits include luxury spa, gym and pool, resident's cinema and 24 hour concierge.

- ZERO DEPOSIT AVAILABLE!
- 2/3 Bedrooms
- 2 Bathrooms
- 25th floor
- Open-plan kitchen
- On-site leisure facilities including swimming pool, spa, gym and cinema
- 24 hour concierge
- 0.4 miles from Southwark Station
- Approx. 1401 sq ft (130.2 sq m)
- Furnished