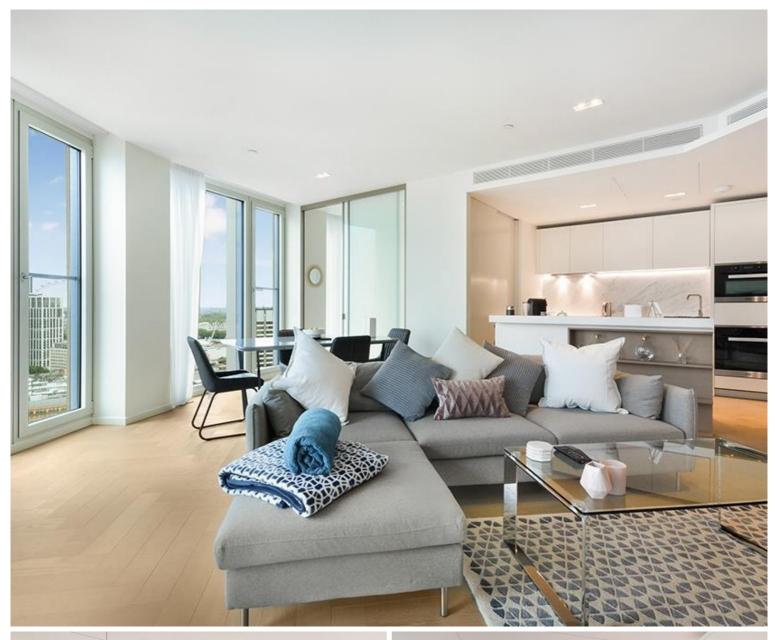

### Description

A truly spectacular 2 / 3 bedroom premier apartment at Southbank Tower, SE1.

Situated on the 25th floor, this large 2 / 3 bedroom apartment boasts approximately 1401 sq ft of internal living space and has truly stunning views over South London and towards the London Eye and Houses of Parliament. The apartment is comprised of two double bedrooms each with large fitted wardrobes, additional study room but can also be used a guest bedroom, two luxurious bathrooms, spacious reception area with fully fitted open plan contemporary kitchen, wood flooring and plenty of storage space.

Other benefits include luxury spa, gym and pool, resident's cinema and 24 hour concierge.

- ZERO DEPOSIT AVAILABLE!
- 2/3 Bedrooms
- 2 Bathrooms
- 25th floor
- Open-plan kitchen
- On-site leisure facilities including swimming pool, spa, gym and cinema
- 24 hour concierge
- 0.4 miles from Southwark Station
- Approx. 1401 sq ft (130.2 sq m)
- Furnished