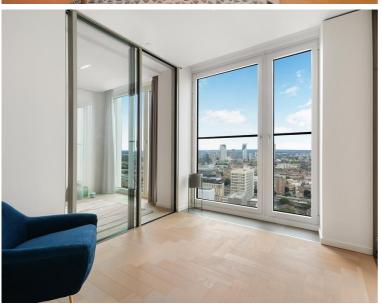

### Description

A truly spectacular 2 / 3 bedroom premier apartment at Southbank Tower, SE1.

Situated on the 25th floor, this large 2 / 3 bedroom apartment boasts approximately 1401 sq ft of internal living space and has truly stunning views over South London and towards the London Eye and Houses of Parliament. The apartment is comprised of two double bedrooms each with large fitted wardrobes, additional study room but can also be used a guest bedroom, two luxurious bathrooms, spacious reception area with fully fitted open plan contemporary kitchen, wood flooring and plenty of storage space.