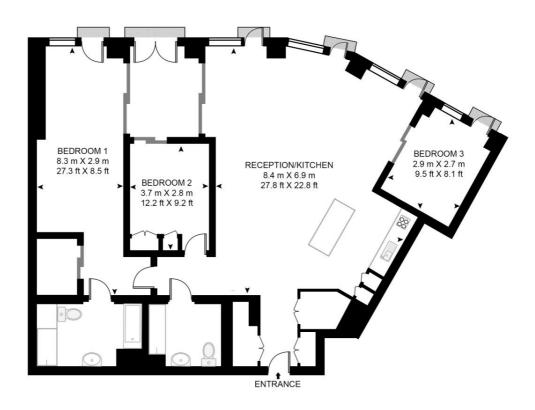

## Floorplan

1,401 sq ft | 130 sq m

### SOUTHBANK TOWER, 55 UPPER GROUND, LONDON, SE1 9RB

APPROXIMATE GROSS INTERNAL FLOOR AREA 1401 SQ.FT (130.2 SQ.M)

#### TWENTY FIFTH FLOOR

This floor plan has been defined by the RICS Code of Measurement. This floor plan and all others are for approximate representative purposes only and upon usage is agreed to as such by the client.