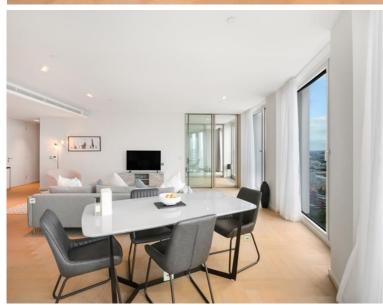

### Description

A truly spectacular 2 / 3 bedroom premier apartment at Southbank Tower, SE1.

Situated on the 25th floor, this large 2 / 3 bedroom apartment boasts approximately 1401 sq ft of internal living space and has truly stunning views over South London and towards the London Eye and Houses of Parliament. The apartment is comprised of two double bedrooms each with large fitted wardrobes, additional study room but can also be used a guest bedroom, two luxurious bathrooms, spacious reception area with fully fitted open plan contemporary kitchen, wood flooring and plenty of storage space.

Other benefits include luxury spa, gym and pool, resident's cinema and 24 hour concierge.

- ZERO DEPOSIT AVAILABLE!
- 2/3 Bedrooms
- 2 Bathrooms
- 25th floor
- Open-plan kitchen
- On-site leisure facilities including swimming pool, spa, gym and cinema
- 24 hour concierge
- 0.4 miles from Southwark Station
- Approx. 1401 sq ft (130.2 sq m)
- Furnished