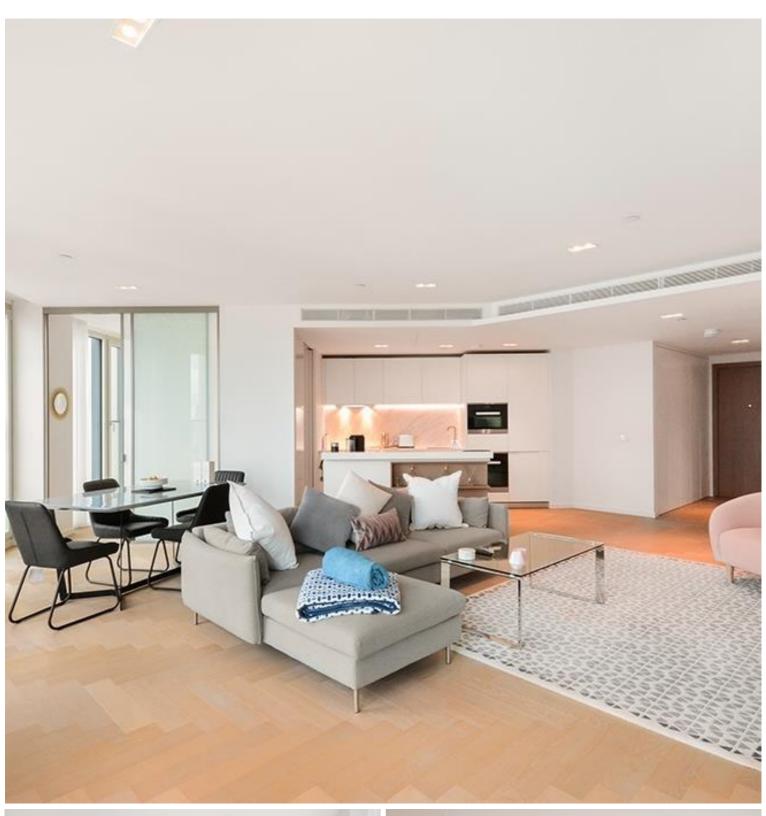

### Description

A truly spectacular 2 / 3 bedroom premier apartment at Southbank Tower, SE1.

Situated on the 25th floor, this large 2 / 3 bedroom apartment boasts approximately 1401 sq ft of internal living space and has truly stunning views over South London and towards the London Eye and Houses of Parliament. The apartment is comprised of two double bedrooms each with large fitted wardrobes, additional study room but can also be used a guest bedroom, two luxurious bathrooms, spacious reception area with fully fitted open plan contemporary kitchen, wood flooring and plenty of storage space.

Other benefits include luxury spa, gym and pool, resident's cinema and 24 hour concierge.

- ZERO DEPOSIT AVAILABLE!
- 2/3 Bedrooms
- 2 Bathrooms
- 25th floor
- Open-plan kitchen
- On-site leisure facilities including swimming pool, spa, gym and cinema
- 24 hour concierge
- 0.4 miles from Southwark Station
- Approx. 1401 sq ft (130.2 sq m)
- Furnished