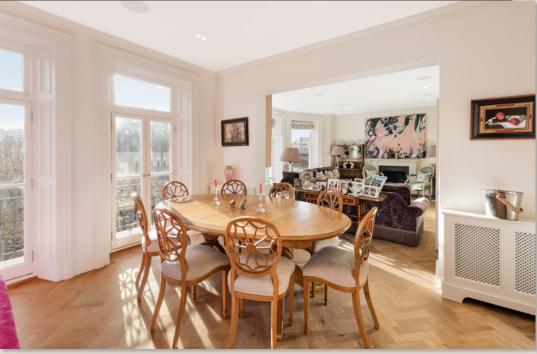

- Three double bedrooms
- Three bathrooms (two en-suite)
- 36' Interconnecting drawing room and sitting / dining Room
- Kitchen / breakfast room
- Two balconies
- Independent heating and hot water
- Lift
- Resident caretaker
- Access to Cadogan Square gardens (Tennis Court by arrangement)
- Use of lock-up storeroom
- EPC: C