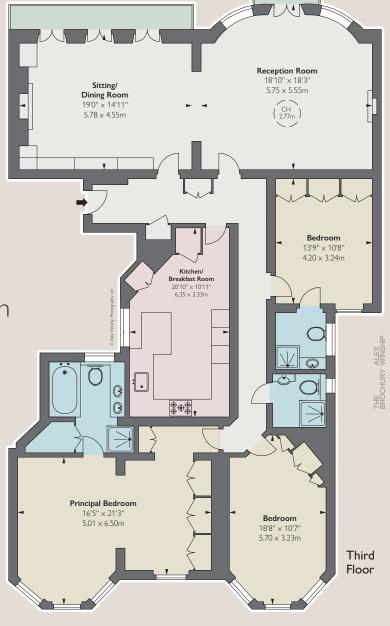

- Three double bedrooms
- Three bathrooms (two en-suite)
- 36' Interconnecting drawing room and sitting / dining Room
- Kitchen / breakfast room
- Two balconies
- Independent heating and hot water
- Lift
- Resident caretaker
- Access to Cadogan Square gardens (Tennis Court by arrangement)
- Use of lock-up storeroom
- EPC: C

## LOCAL AUTHORITY

The Royal Borough of Kensington & Chelsea

Floorplan for guidance only, not to scale or valuations purposes. It must not be relied upon as a statement of fact. All measurements and areas are approximate and have been prepared in accordance with the current edition of the RICS Code of Measuring Practice.

APPROXIMATE GROSS
INTERNAL AREA

1,951 sq ft 181.36 sq m

JLL Knightsbridge

174 Brompton Road, London SW3 1HP **020 7306 1610** 

JLL Chelsea

2 Cale Street, London SW3 3QU **020 7399 5010** 