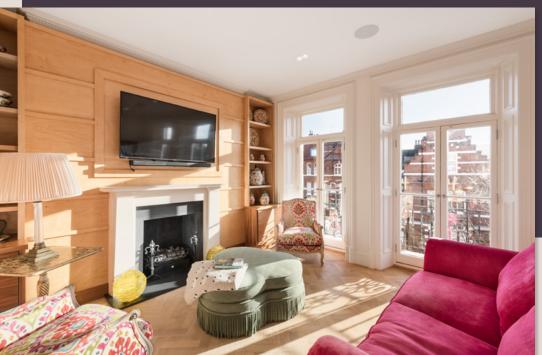

- Three double bedrooms
- Three bathrooms (two en-suite)
- 36' Interconnecting drawing room and sitting / dining Room
- Kitchen / breakfast room
- Two balconies
- Independent heating and hot water
- Lift
- Resident caretaker
- Access to Cadogan Square gardens (Tennis Court by arrangement)
- Use of lock-up storeroom
- EPC: C