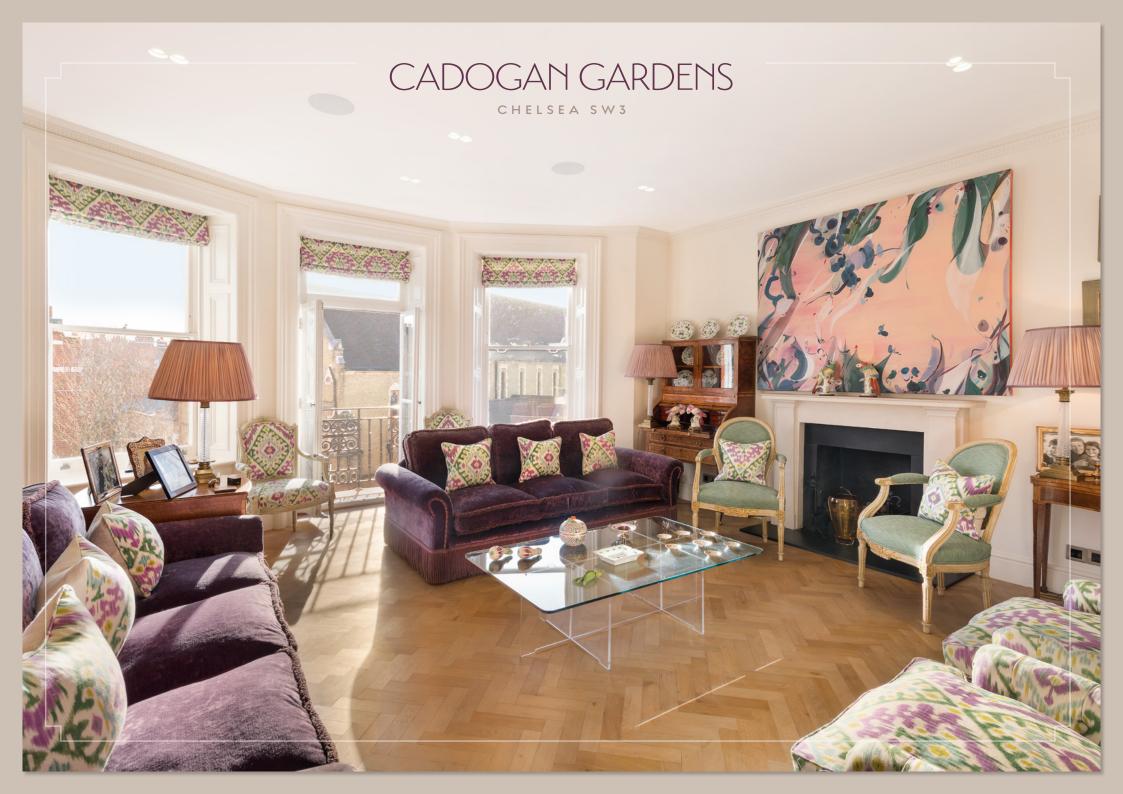

beautifully presented, south-facing, third floor (lift) balcony flat with a lovely outlook, offering well-arranged accommodation over 1,950 sq ft.

87 Cadogan Gardens is a well-managed mansion block close to Sloane Square, Sloane Street, the ever vibrant King's Road and the recently developed Pavilion Road with its hub of independent shops, boutiques and cafés.

- Three double bedrooms
- Three bathrooms (two en-suite)
- 36' Interconnecting drawing room and sitting / dining Room
- Kitchen / breakfast room
- Two balconies
- Independent heating and hot water
- Lift
- Resident caretaker
- Access to Cadogan Square gardens (Tennis Court by arrangement)
- Use of lock-up storeroom
- EPC: C