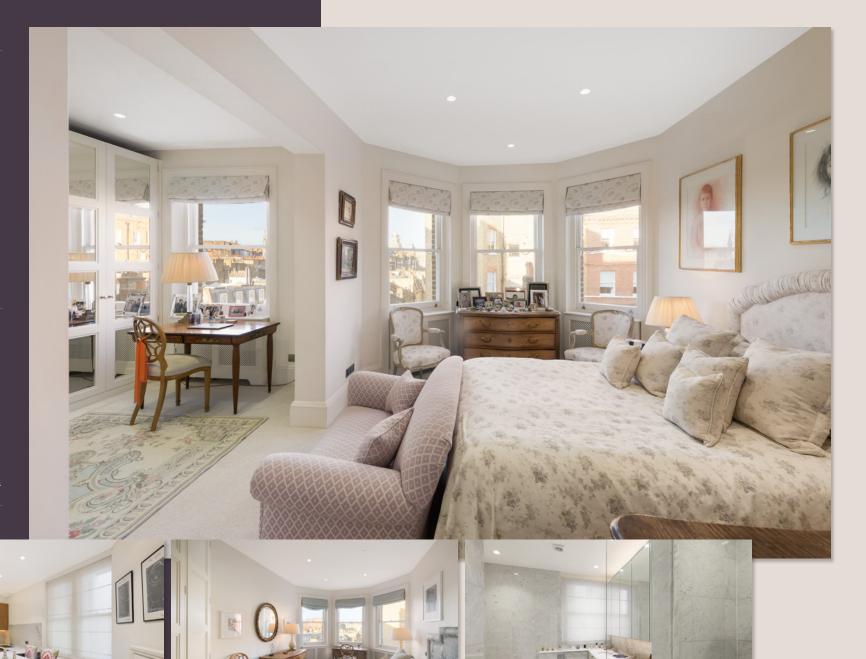

beautifully presented, south-facing, third floor (lift) balcony flat with a lovely outlook, offering well-arranged accommodation over 1,950 sq ft.

87 Cadogan Gardens is a well-managed mansion block close to Sloane Square, Sloane Street, the ever vibrant King's Road and the recently developed Pavilion Road with its hub of independent shops, boutiques and cafés.

- Three double bedrooms
- Three bathrooms (two en-suite)
- 36' Interconnecting drawing room and sitting / dining Room
- Kitchen / breakfast room
- Two balconies
- Independent heating and hot water
- Lift
- Resident caretaker
- Access to Cadogan Square gardens (Tennis Court by arrangement)
- Use of lock-up storeroom
- EPC: C