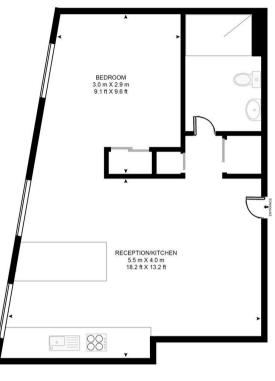

## Floorplan

## CRESSWELL GARDENS

APPROXIMATE GROSS INTERNAL FLOOR AREA 390 SQ.FT (36.2 SQ.M)

FIRST FLOOR

HDDNA This floor plan has been defined by the RUCS code of Measurement. This floor plan and all others are for approximate representative purposes only and upon usage is agreed to as such by the client. WWW: hdvirtualat.com | TEL: 0203 974.1567 | EMAIL: info@hdvirtualat.com