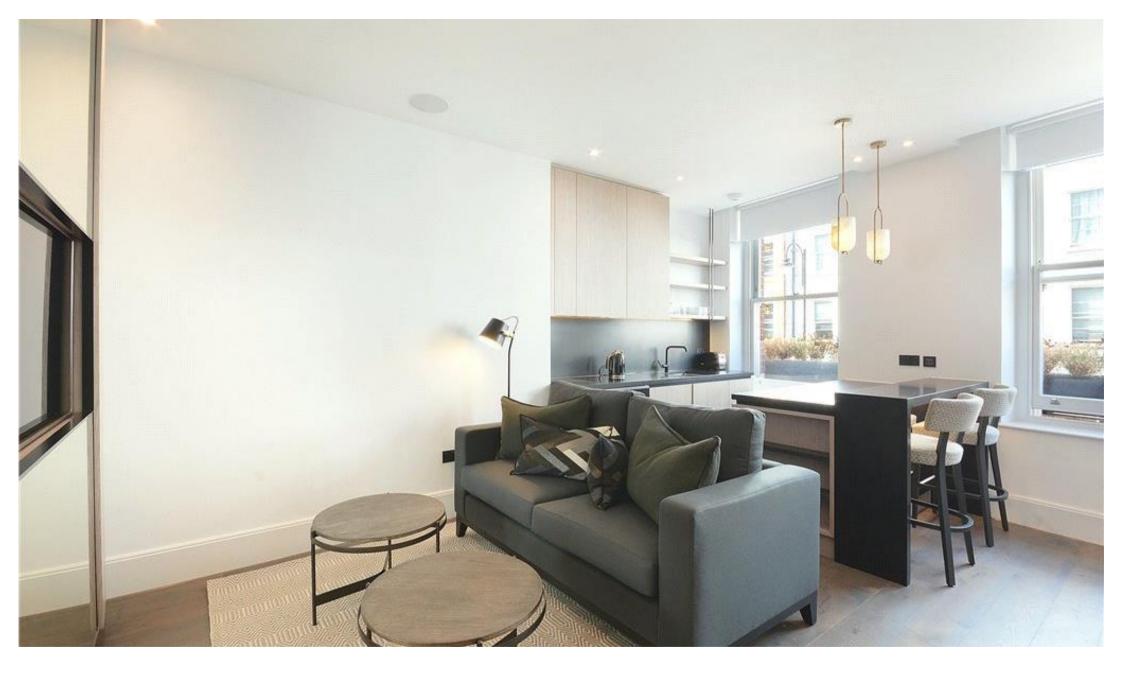

## Description

A beautifully presented first floor apartment, interior designed throughout by TH2 Designs. Accommodation comprises reception room and bedroom area, one shower room and open plan kitchen, fully fitted with Miele and Neff appliances. The apartment also benefits from comfort cooling and heating in the reception room and underfloor heating to shower room and hallway.

One Brompton is a stunning new development benefitting from a full concierge service, a lift to all floors, CCTV security system and audio visual entry system. The Old Brompton Road is ideally situated for the fashionable shops and restaurants of both Knightsbridge and Chelsea, as well as transport links across central London.

- Reception room
- Bedroom area
- Open plan kitchen
- 1 Shower room
- First floor
- Lift
- 24 hour concierge
- Furnished throughout by TH2 designs
- Approx. 390 sq ft (36 sq m)
- EPC: C