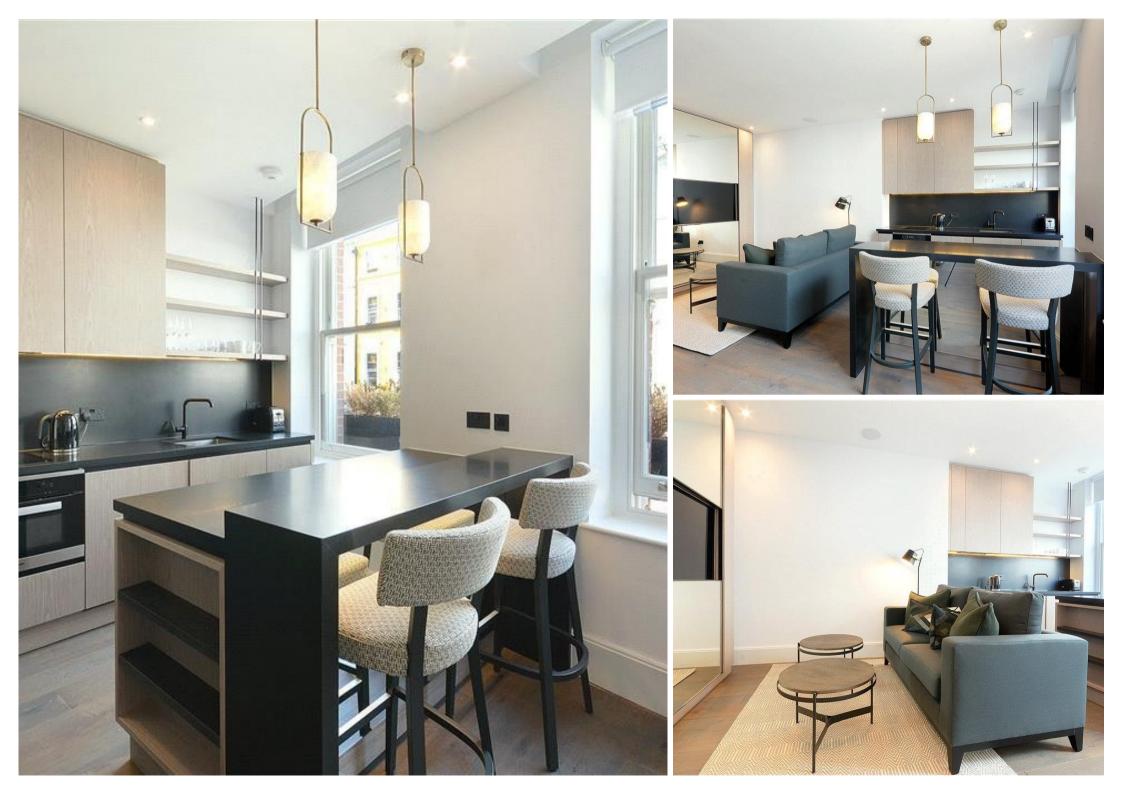

## Description

A beautifully presented first floor apartment, interior designed throughout by TH2 Designs. Accommodation comprises reception room and bedroom area, one shower room and open plan kitchen, fully fitted with Miele and Neff appliances. The apartment also benefits from comfort cooling and heating in the reception room and underfloor heating to shower room and hallway.

One Brompton is a stunning new development benefitting from a full concierge service, a lift to all floors, CCTV security system and audio visual entry system. The Old Brompton Road is ideally situated for the fashionable shops and restaurants of both Knightsbridge and Chelsea, as well as transport links across central London.

- Reception room
- Bedroom area
- Open plan kitchen
- 1 Shower room
- First floor
- Lift
- 24 hour concierge
- Furnished throughout by TH2 designs
- Approx. 390 sq ft (36 sq m)
- EPC: C