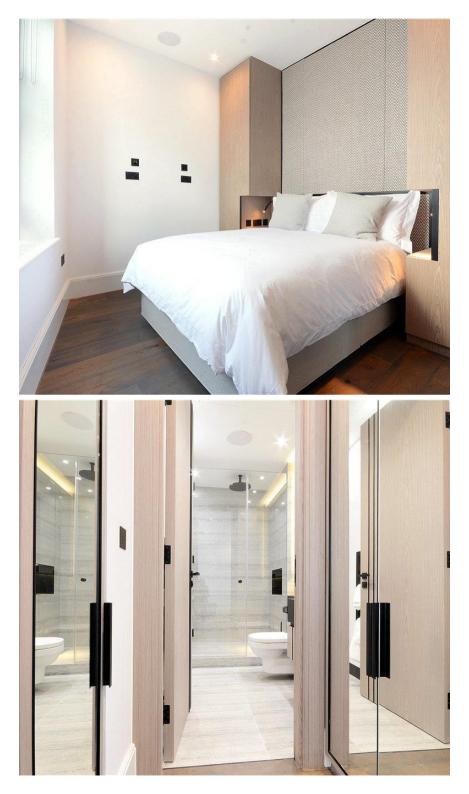

## Description

A beautifully presented first floor apartment, interior designed throughout by TH2 Designs. Accommodation comprises reception room and bedroom area, one shower room and open plan kitchen, fully fitted with Miele and Neff appliances. The apartment also benefits from comfort cooling and heating in the reception room and underfloor heating to shower room and hallway.

- Reception room
- Bedroom area
- Open plan kitchen
- 1 Shower room
- First floor
- Lift
- 24 hour concierge
- Furnished throughout by TH2 designs
- Approx. 390 sq ft (36 sq m)
- EPC: C