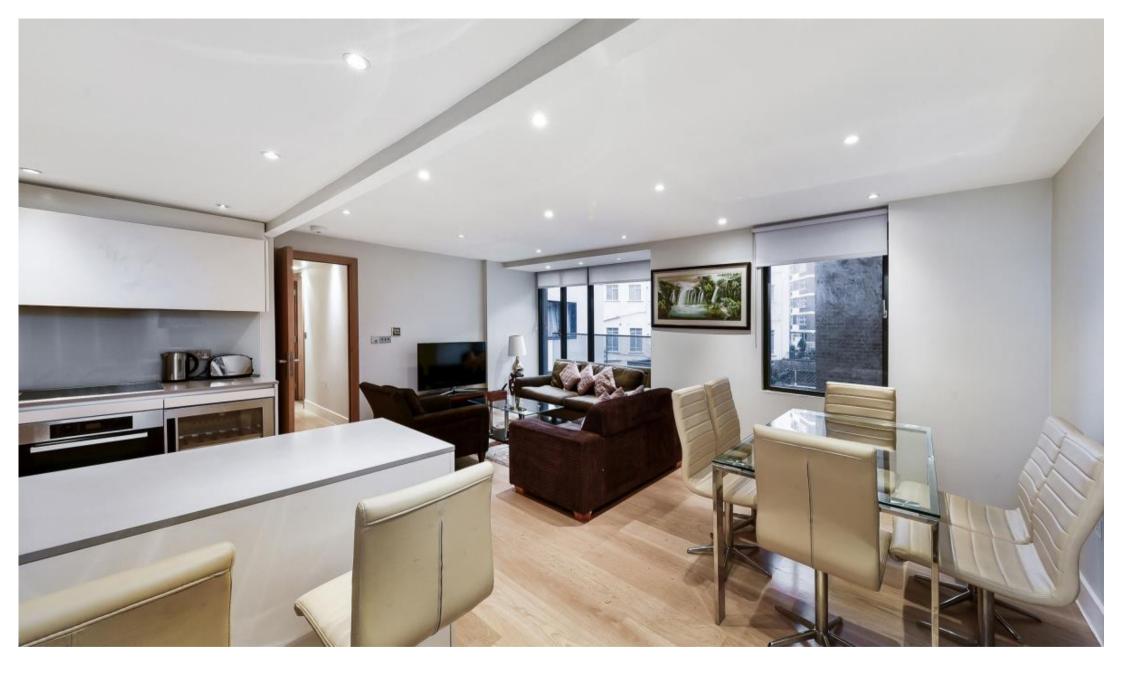

## **Description**

A bright and modern second floor apartment (with lift) located in the sought after building of Hyde Park Square. The property consists of master bedroom with en suite bathroom, one further double bedroom, one shower room and a spacious reception room with dining area and open plan kitchen, ideal for entertaining. Hyde Park Square is located just moments from the wonderful green open space of Hyde Park, as well as the shops, restaurants and transport links that the area has to offer.

- Master bedroom with en suite bathroom
- Second double bedroom
- One shower room
- · Reception room
- Open plan kitchen
- Access to garden square included
- Second floor
- Lift
- Furnished
- Approx. 682 sq ft (63 sq m)