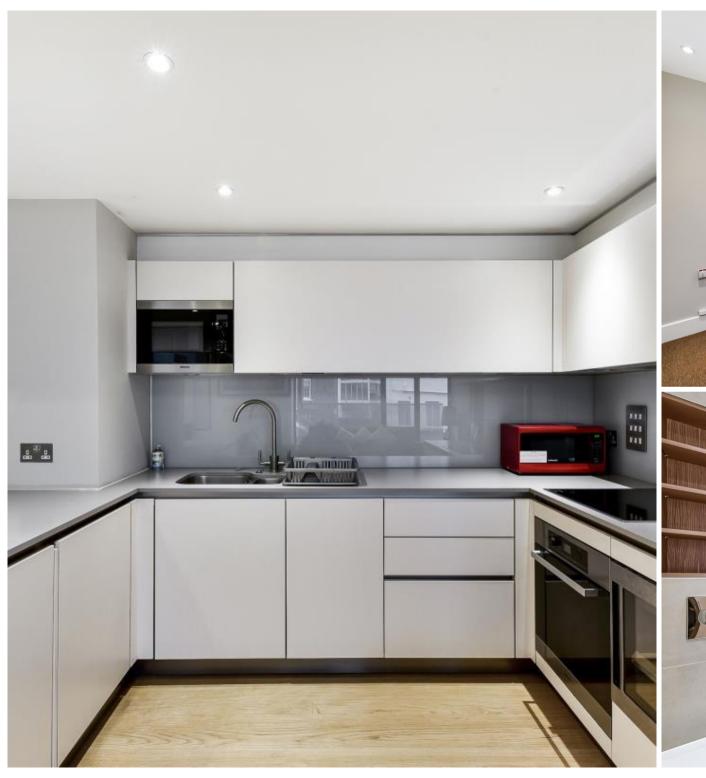

## **Description**

A bright and modern second floor apartment (with lift) located in the sought after building of Hyde Park Square. The property consists of master bedroom with en suite bathroom, one further double bedroom, one shower room and a spacious reception room with dining area and open plan kitchen, ideal for entertaining. Hyde Park Square is located just moments from the wonderful green open space of Hyde Park, as well as the shops, restaurants and transport links that the area has to offer.

- Master bedroom with en suite bathroom
- Second double bedroom
- One shower room
- · Reception room
- Open plan kitchen
- Access to garden square included
- Second floor
- Lift
- Furnished
- Approx. 682 sq ft (63 sq m)