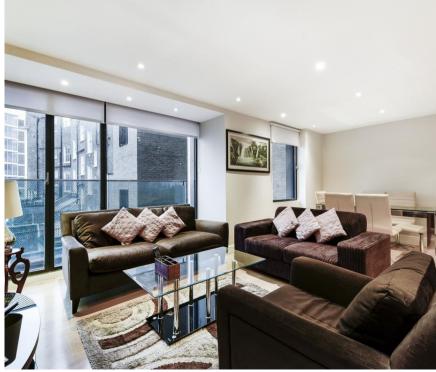

## **Description**

A bright and modern second floor apartment (with lift) located in the sought after building of Hyde Park Square. The property consists of master bedroom with en suite bathroom, one further double bedroom, one shower room and a spacious reception room with dining area and open plan kitchen, ideal for entertaining. Hyde Park Square is located just moments from the wonderful green open space of Hyde Park, as well as the shops, restaurants and transport links that the area has to offer.

- Master bedroom with en suite bathroom
- Second double bedroom
- One shower room
- · Reception room
- Open plan kitchen
- Access to garden square included
- Second floor
- Lift
- Furnished
- Approx. 682 sq ft (63 sq m)