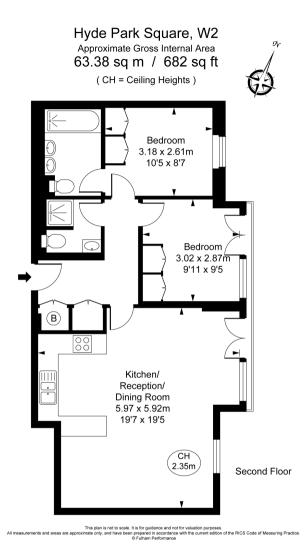

- Master bedroom with en suite bathroom
- Second double bedroom
- One shower room
- · Reception room
- Open plan kitchen
- Access to garden square included
- Second floor
- Lift
- Furnished
- Approx. 682 sq ft (63 sq m)