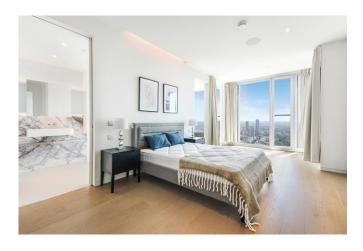

SOUTHBANK TOWER, LONDON SE1

This absolutely stunning three bedroom "Black" edition premiere duplex apartment on the 34th floor in Southbank Tower, SE1.

Boasting approximately 2,360 sq ft of living space, this stunning apartment is furnished to an exceptional standard and has amazing views over South London and towards the London Eye and Houses of Parliament. The property comprises three double bedrooms each with large fitted wardrobes, spacious semi-circular reception with floor to ceiling windows, three luxury bathrooms, fully fitted open plan kitchen and winter garden.

- 3 Bedrooms
- 3 Bathrooms
- Open-plan kitchen
- Stunning views over South London, London Eye and Houses of Parliament
- 24 Hour Concierge
- · Residents' gym and swimming pool
- · Winter garden
- 0.2 miles from Hoxton over ground Station
- Leasehold
- EPC: B