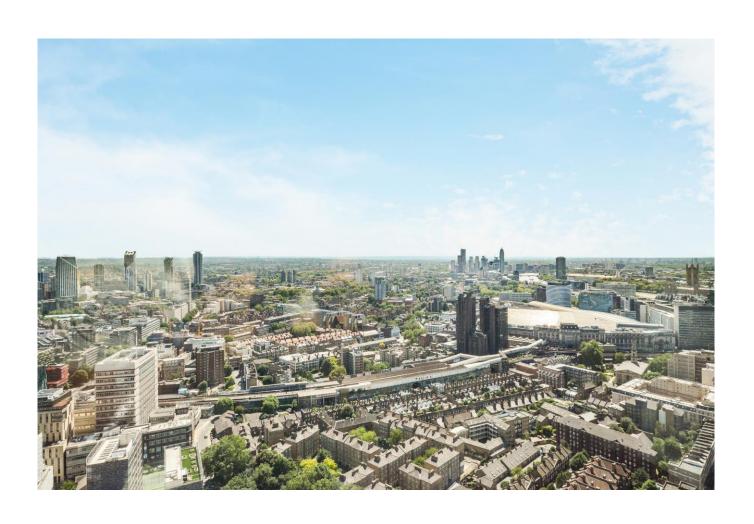

SOUTHBANK TOWER, LONDON SE1

This absolutely stunning three bedroom "Black" edition premiere duplex apartment on the 34th floor in Southbank Tower, SE1.

Boasting approximately 2,360 sq ft of living space, this stunning apartment is furnished to an exceptional standard and has amazing views over South London and towards the London Eye and Houses of Parliament. The property comprises three double bedrooms each with large fitted wardrobes, spacious semi-circular reception with floor to ceiling windows, three luxury bathrooms, fully fitted open plan kitchen and winter garden.

- 3 Bedrooms
- 3 Bathrooms
- Open-plan kitchen
- Stunning views over South London, London Eye and Houses of Parliament
- 24 Hour Concierge
- · Residents' gym and swimming pool
- · Winter garden
- 0.2 miles from Hoxton over ground Station
- Leasehold
- EPC: B