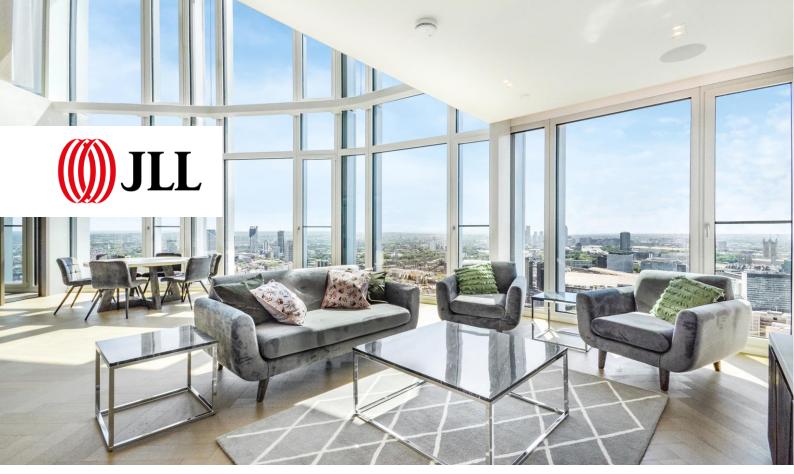

SOUTHBANK TOWER, LONDON SE1

This absolutely stunning three bedroom "Black" edition premiere duplex apartment on the 34th floor in Southbank Tower, SE1.

Boasting approximately 2,360 sq ft of living space, this stunning apartment is furnished to an exceptional standard and has amazing views over South London and towards the London Eye and Houses of Parliament. The property comprises three double bedrooms each with large fitted wardrobes, spacious semi-circular reception with floor to ceiling windows, three luxury bathrooms, fully fitted open plan kitchen and winter garden.

The development benefits from a luxury spa, gym and pool, private business lounge, resident's cinema, private rooftop gardens and 24-hour concierge.

Southbank Tower is conveniently located for the City (0.5 miles from Blackfriars), and within easy reach of Waterloo (0.4 miles) and Southwark Station (0.4 miles).

- 3 Bedrooms
- 3 Bathrooms
- Open-plan kitchen
- Stunning views over South London, London Eye and Houses of Parliament
- 24 Hour Concierge
- · Residents' gym and swimming pool
- · Winter garden
- 0.2 miles from Hoxton over ground Station
- Leasehold
- EPC: B