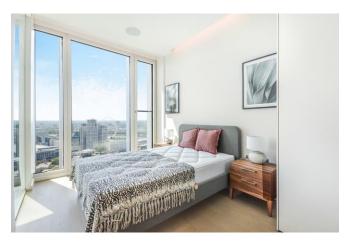

SOUTHBANK TOWER, LONDON SE1

This absolutely stunning three bedroom "Black" edition premiere duplex apartment on the 34th floor in Southbank Tower, SE1.

Boasting approximately 2,360 sq ft of living space, this stunning apartment is furnished to an exceptional standard and has amazing views over South London and towards the London Eye and Houses of Parliament. The property comprises three double bedrooms each with large fitted wardrobes, spacious semi-circular reception with floor to ceiling windows, three luxury bathrooms, fully fitted open plan kitchen and winter garden.

- 3 Bedrooms
- 3 Bathrooms
- Open-plan kitchen
- Stunning views over South London, London Eye and Houses of Parliament
- 24 Hour Concierge
- · Residents' gym and swimming pool
- · Winter garden
- 0.2 miles from Hoxton over ground Station
- Leasehold
- EPC: B