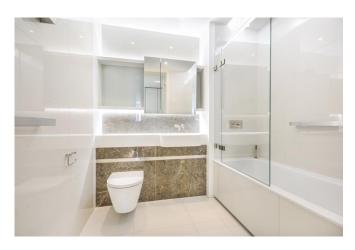

SOUTHBANK TOWER, LONDON SE1

This absolutely stunning three bedroom "Black" edition premiere duplex apartment on the 34th floor in Southbank Tower, SE1.

Boasting approximately 2,360 sq ft of living space, this stunning apartment is furnished to an exceptional standard and has amazing views over South London and towards the London Eye and Houses of Parliament. The property comprises three double bedrooms each with large fitted wardrobes, spacious semi-circular reception with floor to ceiling windows, three luxury bathrooms, fully fitted open plan kitchen and winter garden.

- 3 Bedrooms
- 3 Bathrooms
- Open-plan kitchen
- Stunning views over South London, London Eye and Houses of Parliament
- 24 Hour Concierge
- · Residents' gym and swimming pool
- · Winter garden
- 0.2 miles from Hoxton over ground Station
- Leasehold
- EPC: B