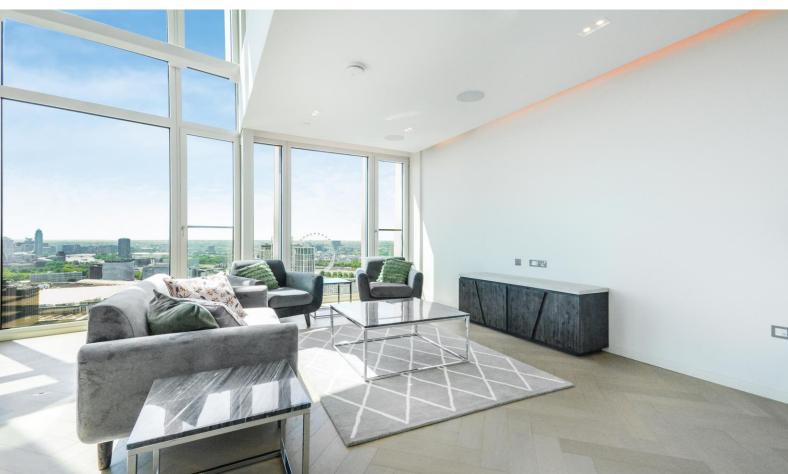

SOUTHBANK TOWER, LONDON SE1

This absolutely stunning three bedroom "Black" edition premiere duplex apartment on the 34th floor in Southbank Tower, SE1.

Boasting approximately 2,360 sq ft of living space, this stunning apartment is furnished to an exceptional standard and has amazing views over South London and towards the London Eye and Houses of Parliament. The property comprises three double bedrooms each with large fitted wardrobes, spacious semi-circular reception with floor to ceiling windows, three luxury bathrooms, fully fitted open plan kitchen and winter garden.

The development benefits from a luxury spa, gym and pool, private business lounge, resident's cinema, private rooftop gardens and 24-hour concierge.

Southbank Tower is conveniently located for the City (0.5 miles from Blackfriars), and within easy reach of Waterloo (0.4 miles) and Southwark Station (0.4 miles).