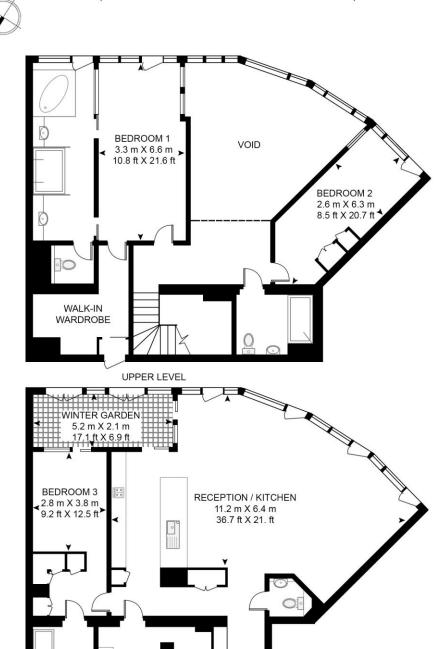

SOUTHBANK TOWER, LONDON SE1

This absolutely stunning three bedroom "Black" edition premiere duplex apartment on the 34th floor in Southbank Tower, SE1.

Boasting approximately 2,360 sq ft of living space, this stunning apartment is furnished to an exceptional standard and has amazing views over South London and towards the London Eye and Houses of Parliament. The property comprises three double bedrooms each with large fitted wardrobes, spacious semi-circular reception with floor to ceiling windows, three luxury bathrooms, fully fitted open plan kitchen and winter garden.

## **GROSSINTERNALAREA**

2,360 sq ft (219.2 sq m)

# APPROXIMATE GROSS INTERNAL FLOOR AREA 2360 SQ.FT (219.2 SQ.M)

(INCLUDING WINTER GARDEN & EXCLUDING VOID)

#### THIRTY FOURTH FLOOR

ENTRANCE

This floor plan has been defined by the RICS Code of Measurement. This floor plan and all others are for approximate representative purposes only and upon usage is agreed to as such by the client.

WWW: hdvirtualart.com | TEL: 0203.974.1567 | EMAIL: info@hdvirtualart.com

LOWER LEVEL

The Walbrook Building 25 Walbrook London EC4N 8AF

These particulars are for general information only and do not constitute any part of an offer or contract. All statements contained therein are made without responsibility on the part of the vendors or lessors and are not to be relied upon as statement or representation of fact. Intending purchasers or lessees must satisfy themselves, by inspection, or otherwise, as to the correctness of each of the statements or dimensions contained in these particulars..