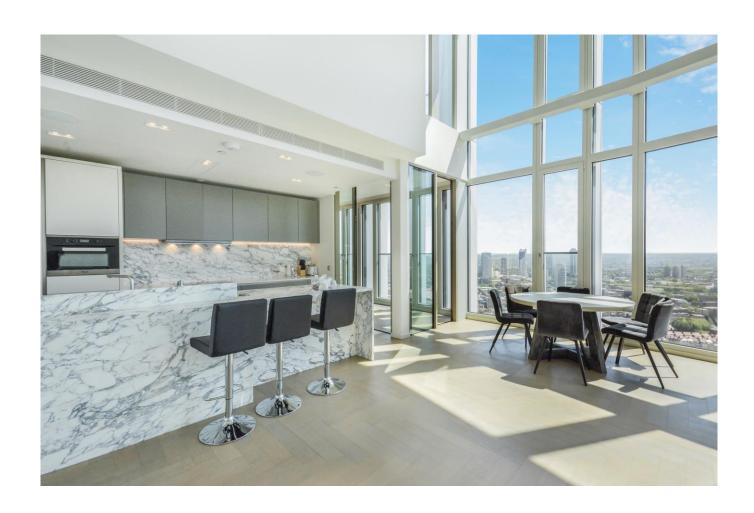

SOUTHBANK TOWER, LONDON SE1

This absolutely stunning three bedroom "Black" edition premiere duplex apartment on the 34th floor in Southbank Tower, SE1.

Boasting approximately 2,360 sq ft of living space, this stunning apartment is furnished to an exceptional standard and has amazing views over South London and towards the London Eye and Houses of Parliament. The property comprises three double bedrooms each with large fitted wardrobes, spacious semi-circular reception with floor to ceiling windows, three luxury bathrooms, fully fitted open plan kitchen and winter garden.