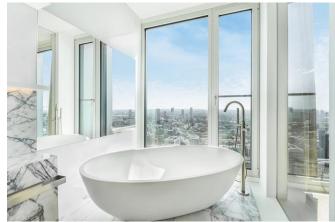

SOUTHBANK TOWER, LONDON SE1

This absolutely stunning three bedroom "Black" edition premiere duplex apartment on the 34th floor in Southbank Tower, SE1.

Boasting approximately 2,360 sq ft of living space, this stunning apartment is furnished to an exceptional standard and has amazing views over South London and towards the London Eye and Houses of Parliament. The property comprises three double bedrooms each with large fitted wardrobes, spacious semi-circular reception with floor to ceiling windows, three luxury bathrooms, fully fitted open plan kitchen and winter garden.

- 3 Bedrooms
- 3 Bathrooms
- Open-plan kitchen
- Stunning views over South London, London Eye and Houses of Parliament
- 24 Hour Concierge
- · Residents' gym and swimming pool
- · Winter garden
- 0.2 miles from Hoxton over ground Station
- Leasehold
- EPC: B