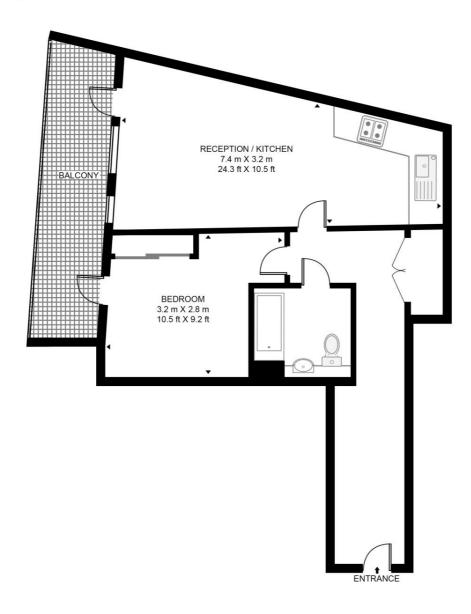

## Floorplan

595 sq ft | 55 sq m

#### ARBOR HOUSE APARTMENTS

APPROXIMATE GROSS INTERNAL FLOOR AREA 595 SQ.FT (55.3 SQ.M)

### FIRST FLOOR

This floor plan has been defined by the RICS Code of Measurement. This floor plan and all others are for approximate representative purposes only and upon usage is agreed to as such by the client.