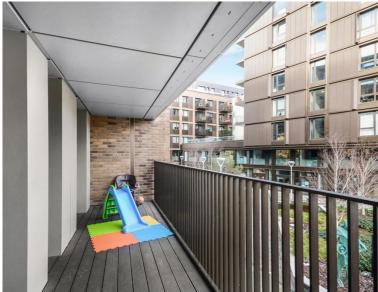

### **Description**

JLL are pleased to offer this modern one bedroom apartment on the first floor in the exciting, new Anthology Deptford Foundry development.

This lovely apartment offers a high standard of finish and is light and airy throughout. It briefly comprises entrance hallway, spacious open plan reception room leading to a large, private balcony and fantastic modern kitchen with a range of integrated appliances, one double bedroom with built in wardrobes and modern contemporary bathroom.

The property also benefits from bike storage and a 12 hour concierge service.

Offered chain free, early viewings are highly recommended.

- 1 Bedroom
- 1 Bathroom
- 1st Floor modern apartment
- Large private balcony
- Approx. 595 sq ft (55.3 sq m)
- Close to transport links
- No onward chain
- EPC: B