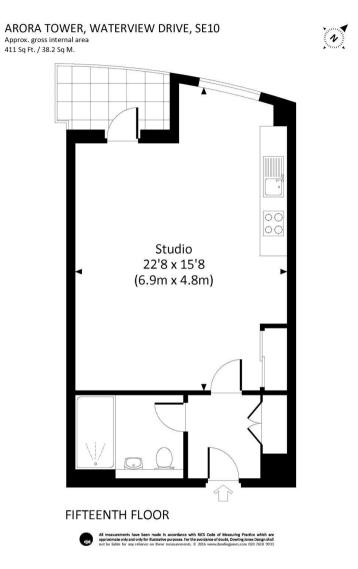

## **Description**

This is a stunning and spacious studio/suite apartment on the 15th floor of the O2 Arora Tower.

The property offers a generous size living and sleeping area with large fitted wardrobes, a modern fully fitted kitchen with integrated appliances, including dishwasher, large balcony with brilliant, direct river views and modern family bathroom.

- Studio/Suite
- 1 Bathroom
- 15th Floor
- · Direct river views
- Large balcony
- Concierge, pool and gymnasium
- Approx. 411 sq ft (38.2 sq m)
- No onward chain
- EPC: B