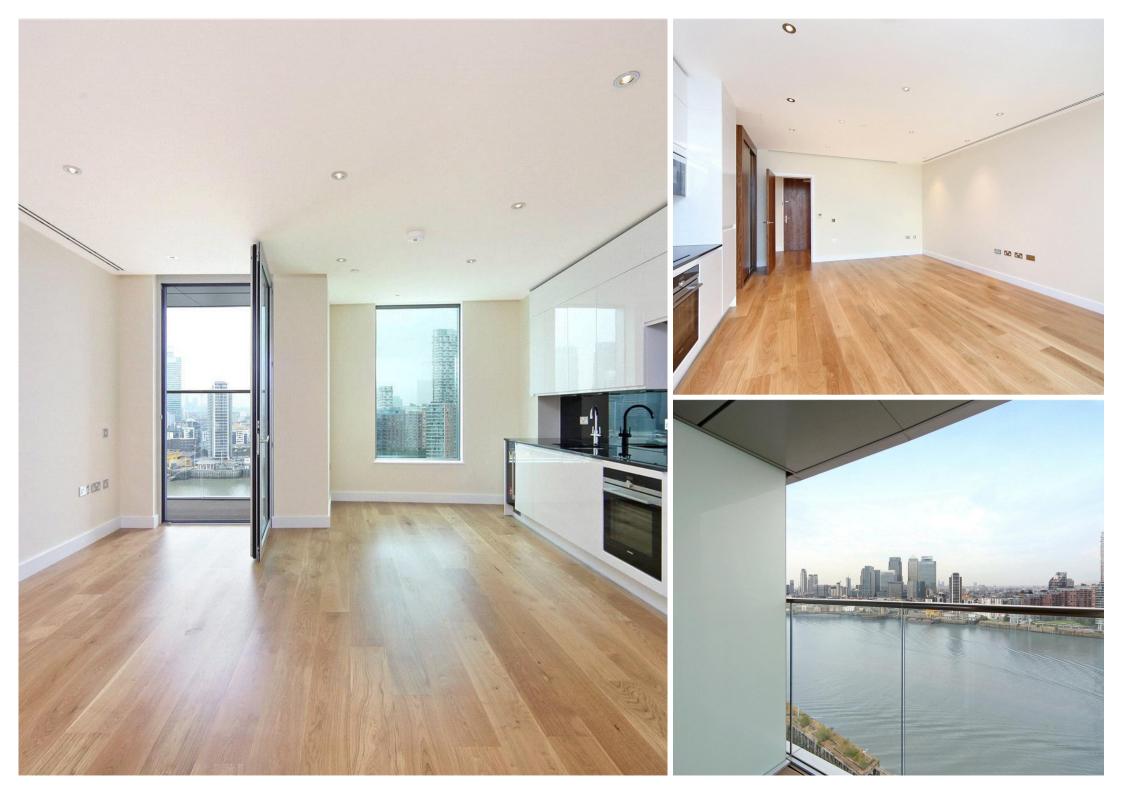

## **Description**

This is a stunning and spacious studio/suite apartment on the 15th floor of the O2 Arora Tower.

The property offers a generous size living and sleeping area with large fitted wardrobes, a modern fully fitted kitchen with integrated appliances, including dishwasher, large balcony with brilliant, direct river views and modern family bathroom.

- Studio/Suite
- 1 Bathroom
- 15th Floor
- · Direct river views
- Large balcony
- Concierge, pool and gymnasium
- Approx. 411 sq ft (38.2 sq m)
- No onward chain
- EPC: B