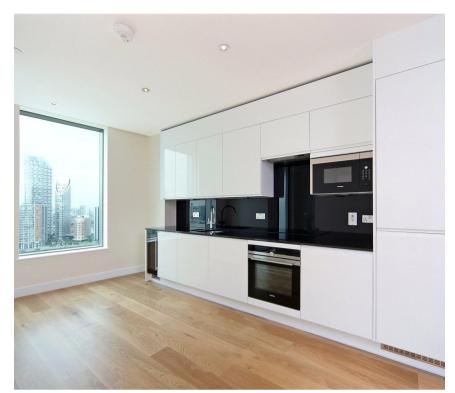

## **Description**

This is a stunning and spacious studio/suite apartment on the 15th floor of the O2 Arora Tower.

The property offers a generous size living and sleeping area with large fitted wardrobes, a modern fully fitted kitchen with integrated appliances, including dishwasher, large balcony with brilliant, direct river views and modern family bathroom.