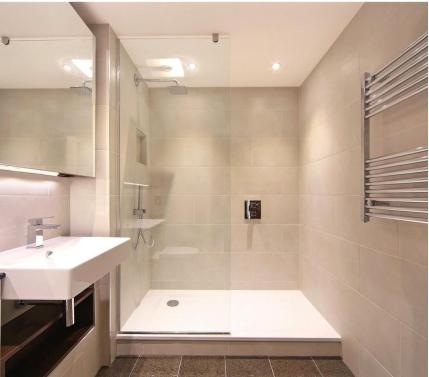

## **Description**

This is a stunning and spacious studio/suite apartment on the 15th floor of the O2 Arora Tower.

The property offers a generous size living and sleeping area with large fitted wardrobes, a modern fully fitted kitchen with integrated appliances, including dishwasher, large balcony with brilliant, direct river views and modern family bathroom.

- Studio/Suite
- 1 Bathroom
- 15th Floor
- · Direct river views
- Large balcony
- Concierge, pool and gymnasium
- Approx. 411 sq ft (38.2 sq m)
- No onward chain
- EPC: B