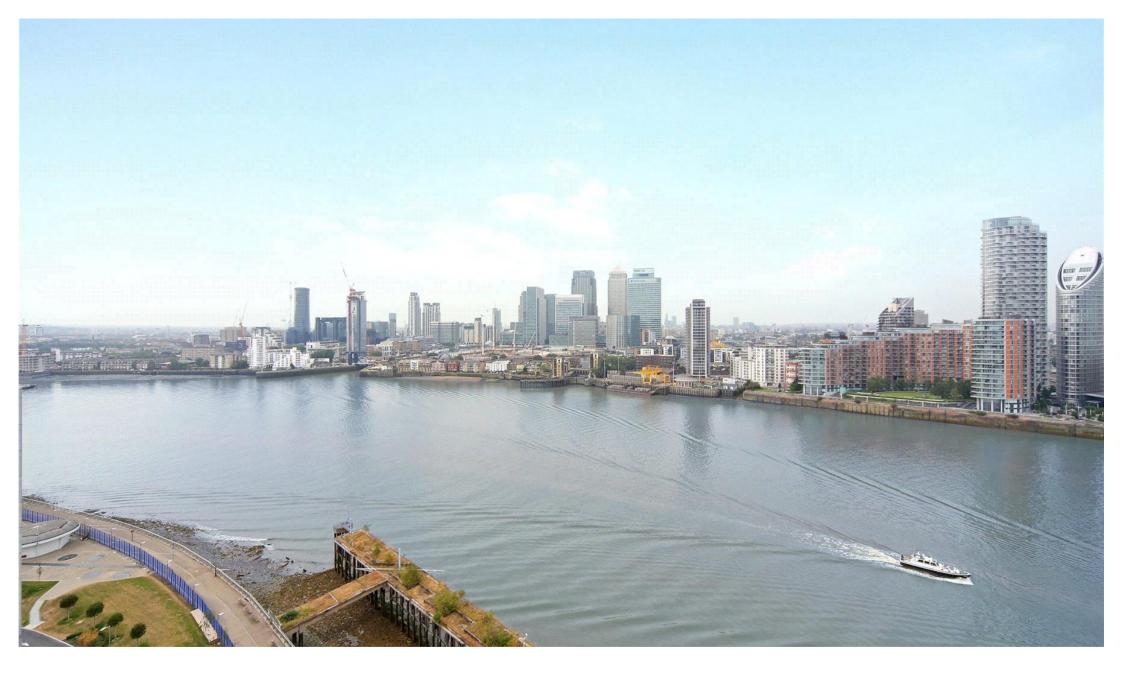

## **Description**

This is a stunning and spacious studio/suite apartment on the 15th floor of the O2 Arora Tower.

The property offers a generous size living and sleeping area with large fitted wardrobes, a modern fully fitted kitchen with integrated appliances, including dishwasher, large balcony with brilliant, direct river views and modern family bathroom.

Residents will benefit from access to premier services provided by a neighbouring 5-star hotel, including pool and spa, gymnasium, restaurants and bars.

The property is offered with no onward chain, early viewings are highly recommended.