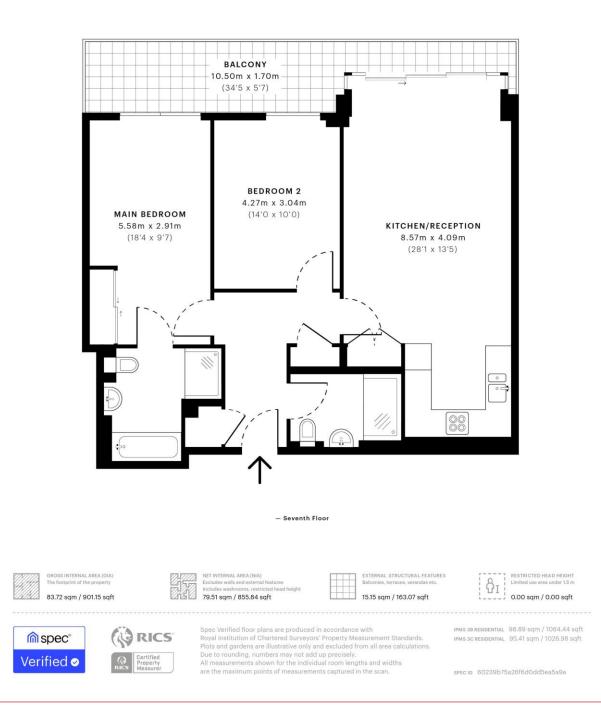

- 2 Double bedrooms
- 2 Bathrooms
- Large private balcony
- Seventh floor apartment
- Stunning river views
- Close to Maze Hill and Cutty Sark DLR stations
- 24 Hour concierge
- Parking
- On-site leisure facilities including pool and gym
- No onward chain
- EPC: C

## PRICE

£730,000

GROSS INTERNAL AREA 901.15 sq ft (83.72 sq m)