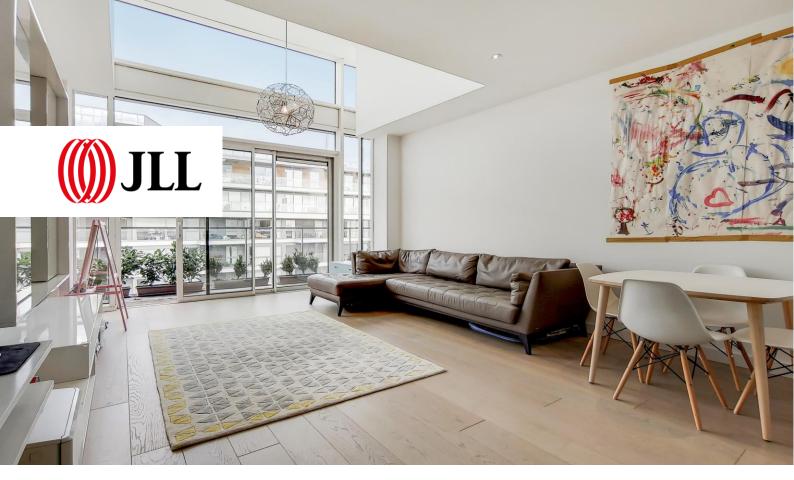

With shops, restaurants, bars and the wide-open spaces of Greenwich Park nearby, there are a wide range of leisure activities within easy reach.

The accommodation consists of a spacious living area with a high ceiling that gives a pleasing sense of light and space, floor to ceiling windows in each room with fantastic views towards Canary Wharf and beyond, access to the extensive balcony from both the living area and master bedroom an open-plan kitchen with white high-gloss units and integral appliances. Generously sized double bedrooms with fitted wardrobes and an ensuite bathroom in the master bedroom an additional contemporary family bathroom.

- 2 Double bedrooms
- 2 Bathrooms
- Large private balcony
- Seventh floor apartment
- Stunning river views
- Close to Maze Hill and Cutty Sark DLR stations
- 24 Hour concierge
- Parking
- On-site leisure facilities including pool and gym
- No onward chain
- EPC: C