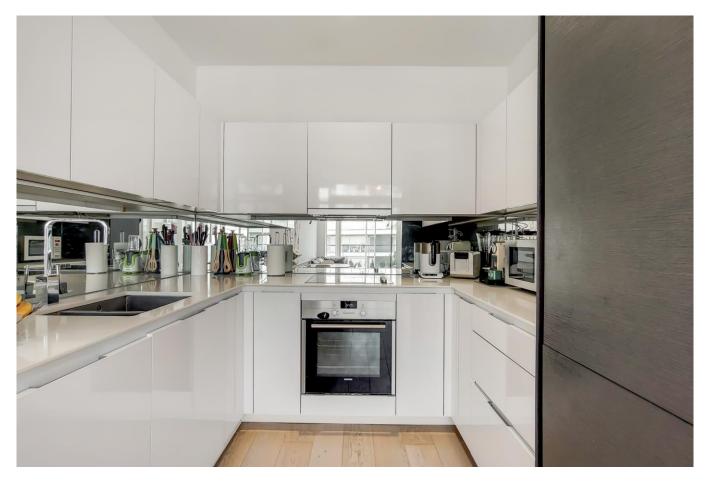

With shops, restaurants, bars and the wide-open spaces of Greenwich Park nearby, there are a wide range of leisure activities within easy reach.

The accommodation consists of a spacious living area with a high ceiling that gives a pleasing sense of light and space, floor to ceiling windows in each room with fantastic views towards Canary Wharf and beyond, access to the extensive balcony from both the living area and master bedroom an open-plan kitchen with white high-gloss units and integral appliances. Generously sized double bedrooms with fitted wardrobes and an ensuite bathroom in the master bedroom an additional contemporary family bathroom.