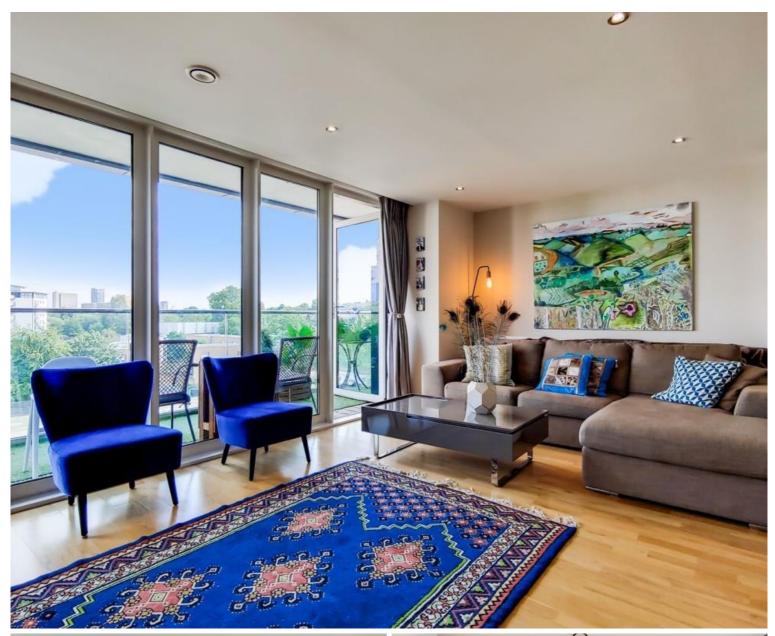

## **Description**

This fabulous three bedroom two bathroom fifth floor apartment is located just yards from Deptford DLR, representing a commuters dream.

The property also benefits from far reaching Southerly panoramic views from a large balcony off the lounge. The bright and spacious accommodation has been greatly improved by the current owners having put their own contemporary and homely touches throughout the apartment.

The Crescent will appeal to a local downsizer or professional couple looking for extra space. The vendor have also spared no expense in enhancing the

storage solutions having installed bespoke wardrobes in the master suite.

We strongly urge an early inspection as we feel the property represents a real find.

- 3 Bedrooms
- 2 Bathrooms
- 5th Floor modern apartment
- Large balcony
- Approx. 877.1 sq ft (81.5 sq m)
- Far reaching panoramic views
- Beautifully presented throughout
- Close to DLR station
- EPC: B