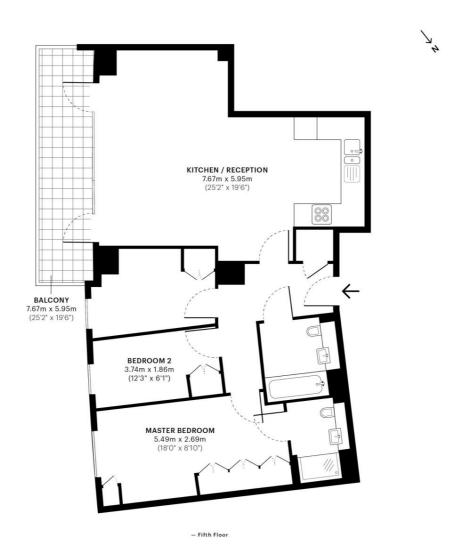

## Floorplan

877 sq ft | 82 sq m

The Crescent, SE8

41,327,947

GROSS INTERNAL AREA 81.5 Sqm / 877.1 Sqft

81.5 Sqm / 877.1 Sqft

Fixed under walls and external 77.8 Sqm / 837.4 Sqft

Balconies, terraces, ver 8.6 Sqm / 92.1 Sqft

Limited use area under 0.0 Sqm / 0.0 Sqft

Spec floor plans are produced in accordance with the Royal Institution of Chartered Surveyors' Property Measurement Standards. Plots and gardens are illustrative only and are excluded from all area calculations. Due to rounding, numbers may not add up precisely.

IPMS 38 RESIDENTIAL 90.4 Sqm / 973.2 Sqft

IPMS 3C RESIDENTIAL 86.7 Sqm / 933.5 Sqft

SPEC ID 5d25db194f241b0a16a4d867

Greenwich

22 College Approach, London SE10 9HY 02088589986 greenwichlettings@eu.jll.com