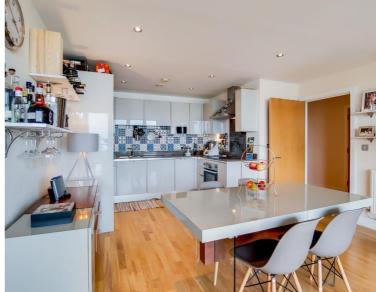

## **Description**

This fabulous three bedroom two bathroom fifth floor apartment is located just yards from Deptford DLR, representing a commuters dream.

The property also benefits from far reaching Southerly panoramic views from a large balcony off the lounge. The bright and spacious accommodation has been greatly improved by the current owners having put their own contemporary and homely touches throughout the apartment.

The Crescent will appeal to a local downsizer or professional couple looking for extra space. The vendor have also spared no expense in enhancing the

storage solutions having installed bespoke wardrobes in the master suite.