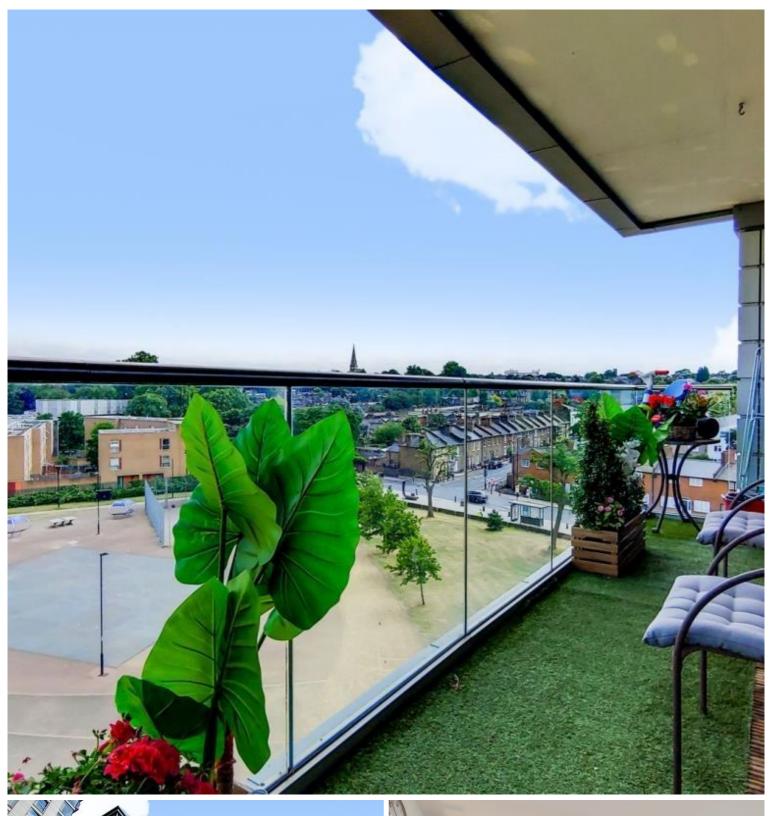

## **Description**

This fabulous three bedroom two bathroom fifth floor apartment is located just yards from Deptford DLR, representing a commuters dream.

The property also benefits from far reaching Southerly panoramic views from a large balcony off the lounge. The bright and spacious accommodation has been greatly improved by the current owners having put their own contemporary and homely touches throughout the apartment.

We strongly urge an early inspection as we feel the property represents a real find.

- 3 Bedrooms
- 2 Bathrooms
- 5th Floor modern apartment
- Large balcony
- Approx. 877.1 sq ft (81.5 sq m)
- Far reaching panoramic views
- Beautifully presented throughout
- Close to DLR station
- EPC: B