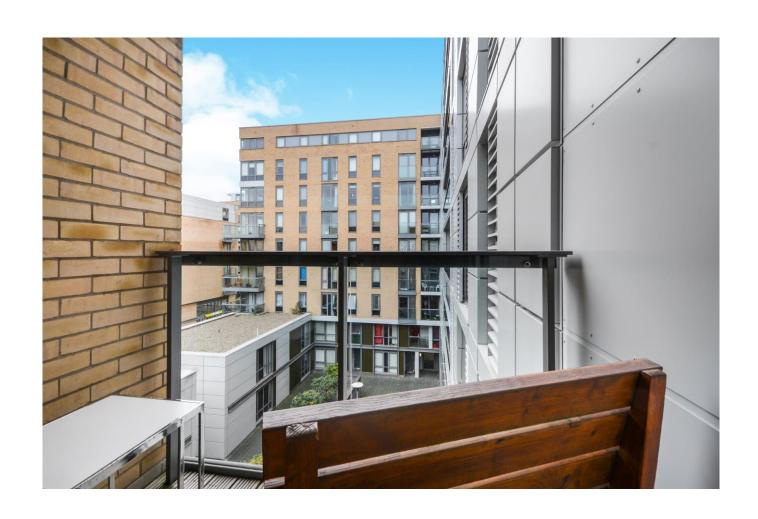

This corner unit on the fourth floor comprises one large double bedroom with built in wardrobe and a floor to ceiling window, spacious three-piece bathroom, entrance hallway, separate small storage space and a large open plan reception and kitchen with large windows and access to a private balcony.