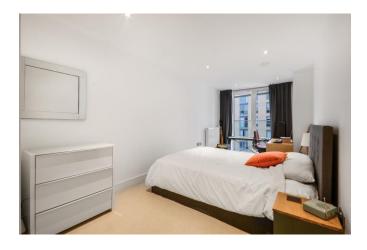

This corner unit on the fourth floor comprises one large double bedroom with built in wardrobe and a floor to ceiling window, spacious three-piece bathroom, entrance hallway, separate small storage space and a large open plan reception and kitchen with large windows and access to a private balcony.

Vendor's comments: The apartment is set within a very friendly and safe environment, and is ideally located for amenities, the heart of Greenwich and the River.

- 1 Bedroom
- 1 Bathroom
- 4<sup>th</sup> Floor modern apartment
- Private balcony
- Central Greenwich location
- Close to mainline and DLR stations
- EWS1 (on cladding regulations) complaint
- · Leasehold 986 years
- EPC: B