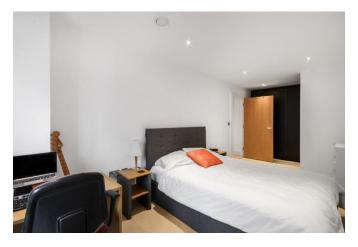

This corner unit on the fourth floor comprises one large double bedroom with built in wardrobe and a floor to ceiling window, spacious three-piece bathroom, entrance hallway, separate small storage space and a large open plan reception and kitchen with large windows and access to a private balcony.