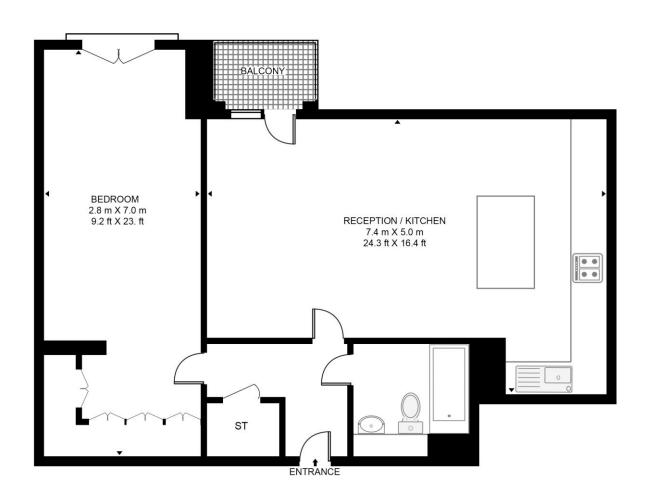

This corner unit on the fourth floor comprises one large double bedroom with built in wardrobe and a floor to ceiling window, spacious three-piece bathroom, entrance hallway, separate small storage space and a large open plan reception and kitchen with large windows and access to a private balcony.

### **GROSSINTERNALAREA**

682 sq ft (63.4 sq m)

# APPROXIMATE GROSS INTERNAL FLOOR AREA 682 SQ.FT (63.4 SQ.M)

## **FOURTH FLOOR**

This floor plan has been defined by the RICS Code of Measurement. This floor plan and all others are for approximate representative purposes only and upon usage is agreed to as such by the client.