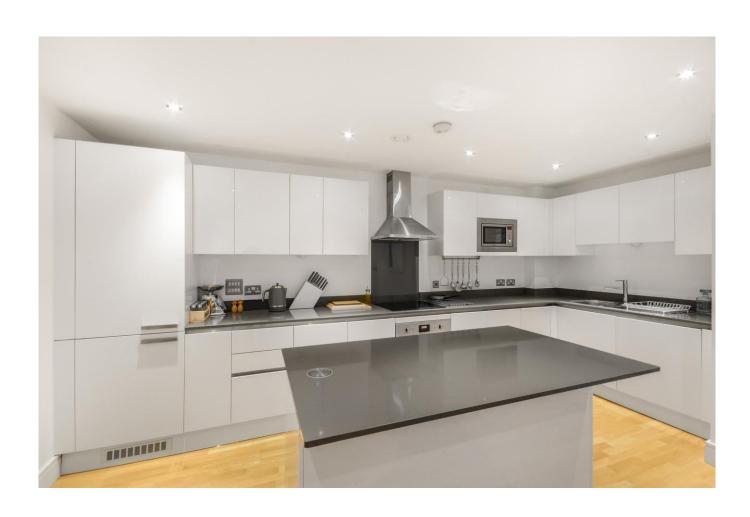

This corner unit on the fourth floor comprises one large double bedroom with built in wardrobe and a floor to ceiling window, spacious three-piece bathroom, entrance hallway, separate small storage space and a large open plan reception and kitchen with large windows and access to a private balcony.