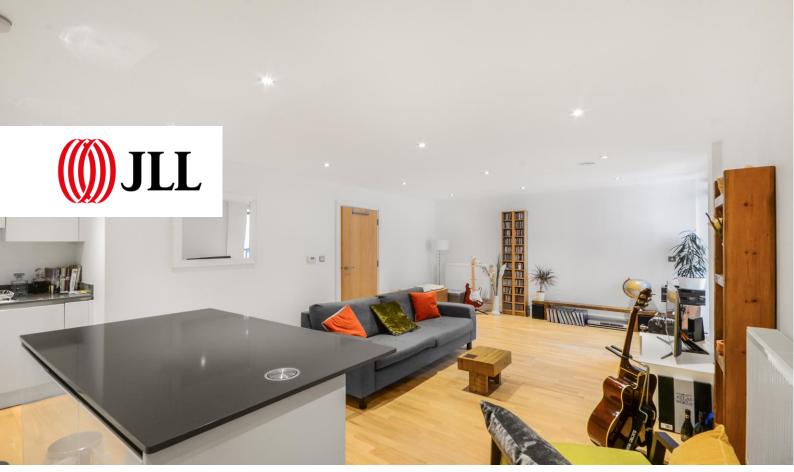

JUBILEE COURT, WOOD WHARF, GREENWICH SE10

An exceptionally well presented and very spacious modern apartment featuring a private balcony and concierge facilities superbly located for all of the attractions that Greenwich has to offer.

This corner unit on the fourth floor comprises one large double bedroom with built in wardrobe and a floor to ceiling window, spacious three-piece bathroom, entrance hallway, separate small storage space and a large open plan reception and kitchen with large windows and access to a private balcony.