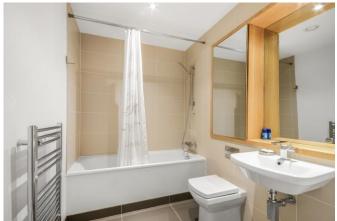

This corner unit on the fourth floor comprises one large double bedroom with built in wardrobe and a floor to ceiling window, spacious three-piece bathroom, entrance hallway, separate small storage space and a large open plan reception and kitchen with large windows and access to a private balcony.