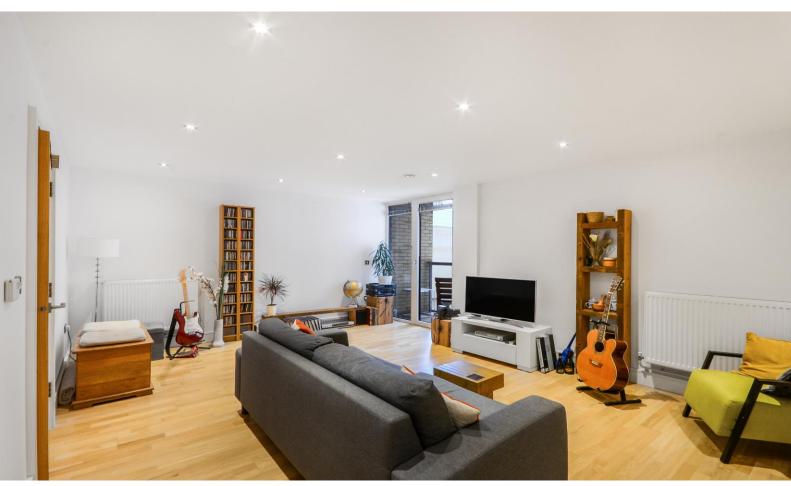

This corner unit on the fourth floor comprises one large double bedroom with built in wardrobe and a floor to ceiling window, spacious three-piece bathroom, entrance hallway, separate small storage space and a large open plan reception and kitchen with large windows and access to a private balcony.