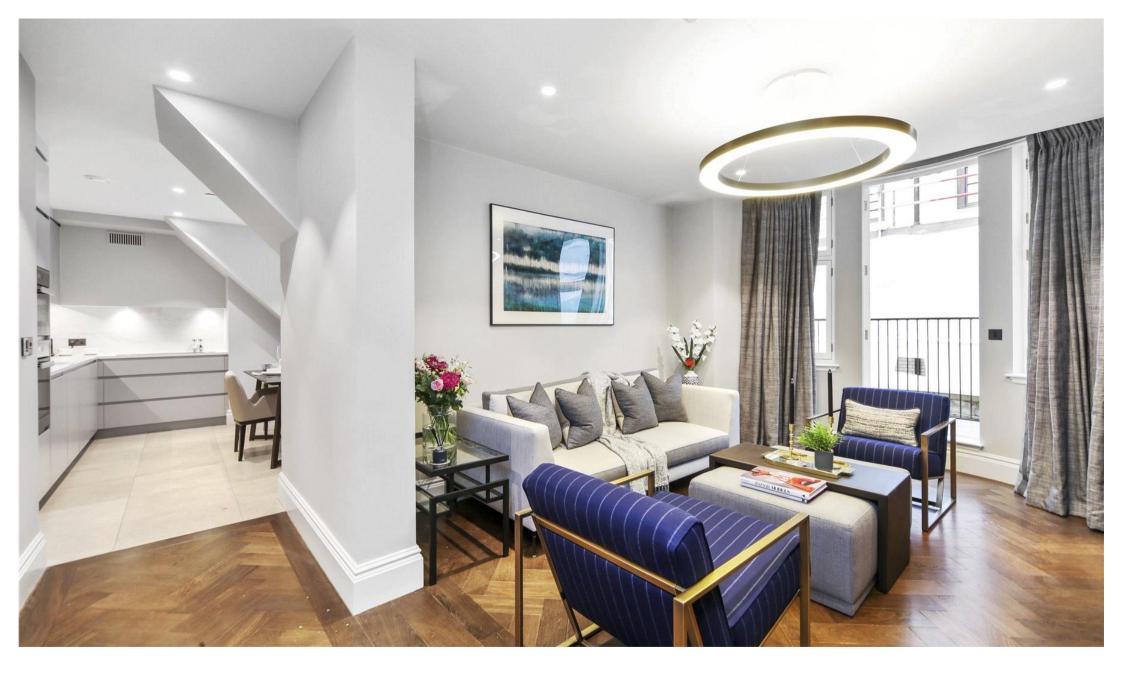

## **Description**

A luxury apartment on the top floor (with lift) of this exclusive development launched by The Crown Estate in the heart of St James's. The property comprises two double bedrooms, one bathroom, reception room and a fully fitted kitchen/dining room. The flat is presented in excellent order and further benefits from wooden flooring in the reception room, underfloor heating, comfort cooling and a terrace. For one of London's most central locations, St James's is remarkably peaceful with wide uncrowded pavements and expanses of green space. The neighbourhood is bordered by Royal Parks, Green Park to the west and tranquil St James's Park to the south.

- 1 Bathroom
- Reception room
- Kitchen/dining room
- Fourth floor
- Lift
- Terrace
- Approx. 816 sq ft (75 sq m)
- Furnished
- EPC: C