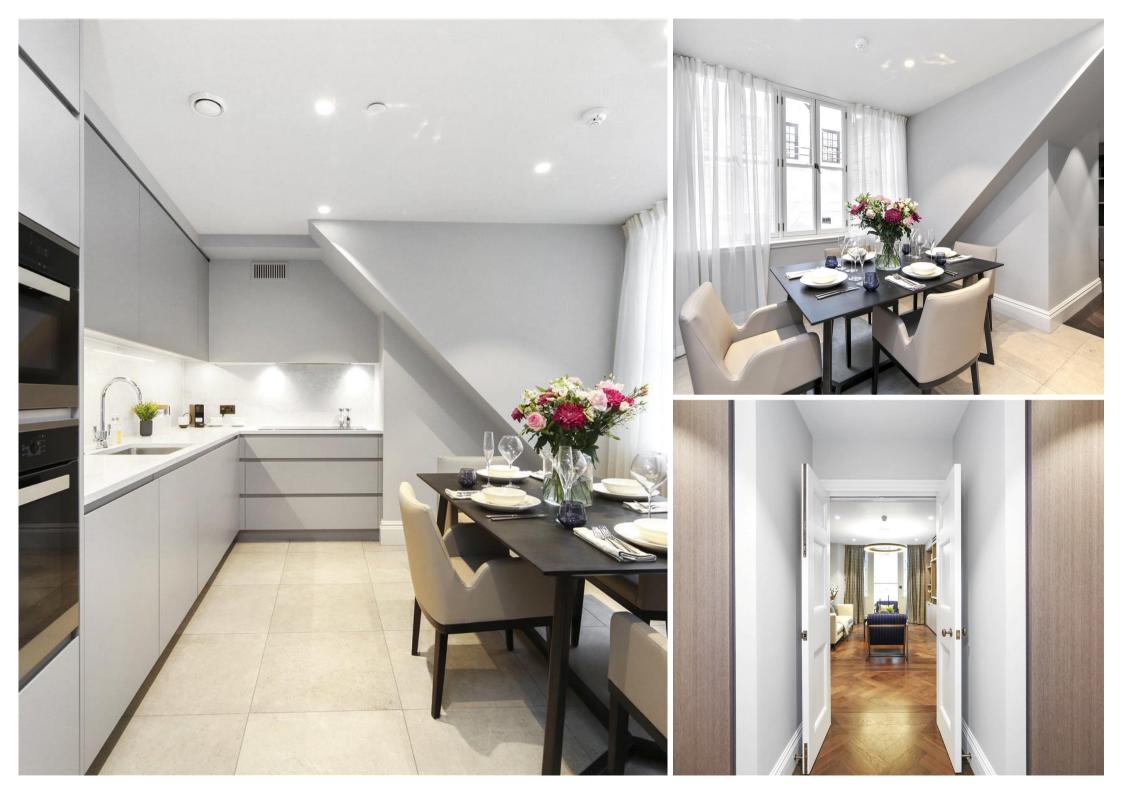

## **Description**

A luxury apartment on the top floor (with lift) of this exclusive development launched by The Crown Estate in the heart of St James's. The property comprises two double bedrooms, one bathroom, reception room and a fully fitted kitchen/dining room. The flat is presented in excellent order and further benefits from wooden flooring in the reception room, underfloor heating, comfort cooling and a terrace. For one of London's most central locations, St James's is remarkably peaceful with wide uncrowded pavements and expanses of green space. The neighbourhood is bordered by Royal Parks, Green Park to the west and tranquil St James's Park to the south.

- 1 Bathroom
- Reception room
- Kitchen/dining room
- Fourth floor
- Lift
- Terrace
- Approx. 816 sq ft (75 sq m)
- Furnished
- EPC: C