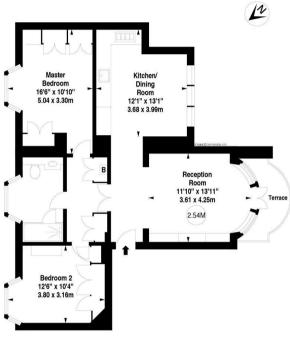

## APPROX. GROSS INTERNAL AREA 816 Ft <sup>2</sup> - 75.81 M <sup>2</sup>

This floorplan is for GUIDANCE ONLY and NOT FOR VALUATION purposes.

FOURTH FLOOR

Measurements and features shown are approximate and for illustrative purposes only.

Whilst we don't doubt the accuracy of this floor plan, no responsibility is taken for any error or ormission.

If there is any aspect of persoular importance, you should carry out or commission your own inspection of the property.