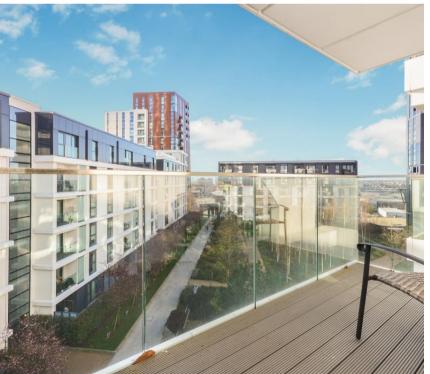

## **Description**

Offering fantastic 8th floor views, this 1 bedroom apartment situated in sought after Nine Elms development with communal gardens.

The apartment comprises an open plan reception with access to the balcony, a contemporary kitchen equipped with high quality appliances, double bedroom and a large bathroom with walk in shower.

Residents benefit from 24 hr concierge, cinema room, gym and lift access.

Ideally located for the soon to open Nine Elms Underground, Vauxhall Station is within 0.4 miles while local shops and supermarkets are on the doorstep.

- 1 Double Bedroom
- 1 Bathroom
- Balcony
- 24hr Concierge
- Residents Gym
- Cinema Room
- 0.4 Miles to Vauxhall Station
- EPC: B