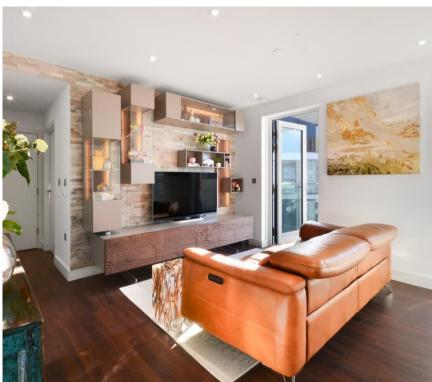

## **Description**

Offering fantastic 8th floor views, this 1 bedroom apartment situated in sought after Nine Elms development with communal gardens.

The apartment comprises an open plan reception with access to the balcony, a contemporary kitchen equipped with high quality appliances, double bedroom and a large bathroom with walk in shower.

- 1 Double Bedroom
- 1 Bathroom
- Balcony
- 24hr Concierge
- Residents Gym
- Cinema Room
- 0.4 Miles to Vauxhall Station
- EPC: B