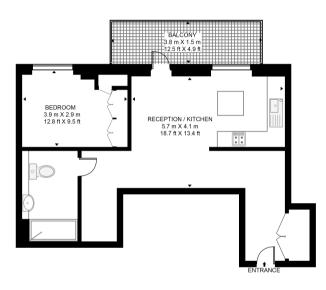

#### **BRENT HOUSE, 50 WANDSWORTH ROAD**

APPROXIMATE GROSS INTERNAL FLOOR AREA 532 SQ.FT (49.4 SQ.M)

#### EIGHTH FLOOR