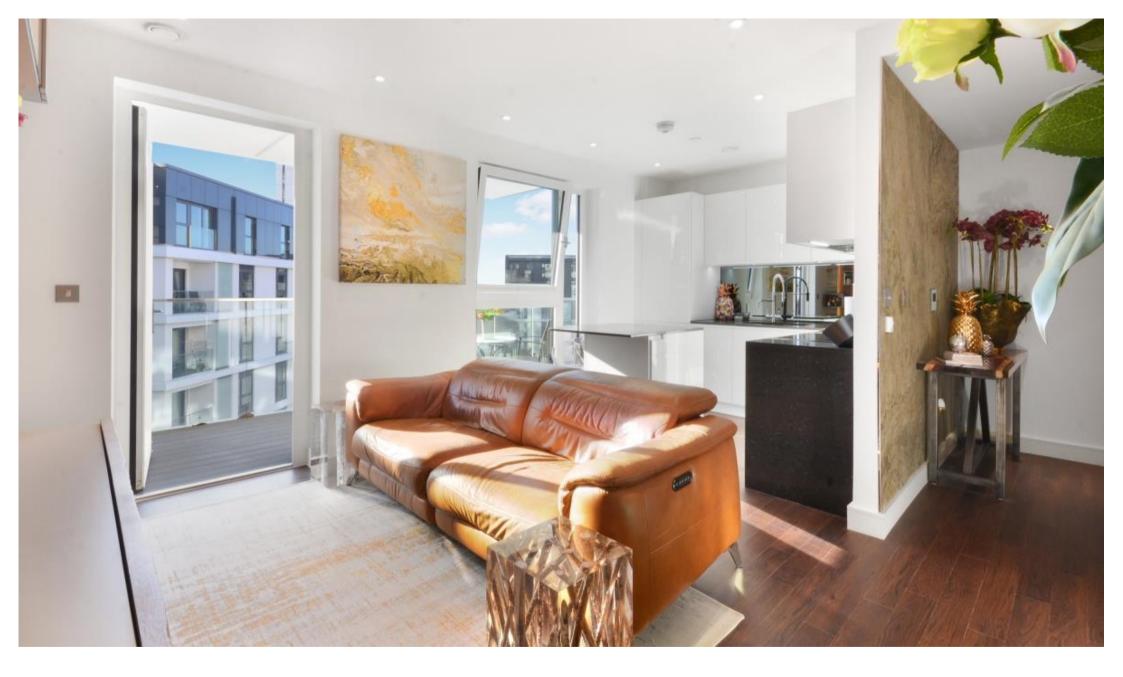

## **Description**

Offering fantastic 8th floor views, this 1 bedroom apartment situated in sought after Nine Elms development with communal gardens.

The apartment comprises an open plan reception with access to the balcony, a contemporary kitchen equipped with high quality appliances, double bedroom and a large bathroom with walk in shower.

Residents benefit from 24 hr concierge, cinema room, gym and lift access.

Ideally located for the soon to open Nine Elms Underground, Vauxhall Station is within 0.4 miles while local shops and supermarkets are on the doorstep.

- 1 Double Bedroom
- 1 Bathroom
- Balcony
- 24hr Concierge
- Residents Gym
- Cinema Room
- 0.4 Miles to Vauxhall Station
- EPC: B