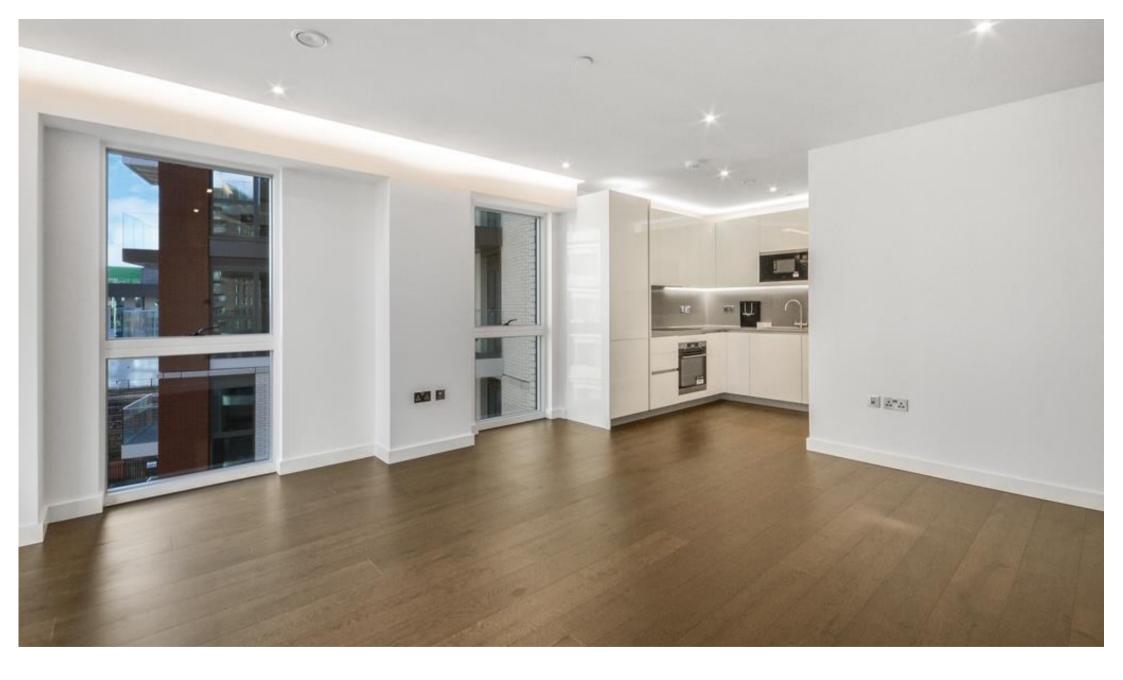

With New York inspiration this apartment offers luxurious living with full heights windows, spacious, light and stylish interior. Comprises an open plan reception leading to the private balcony, modern fitted kitchen, double bedroom and a spacious bathroom.

With a 24-hour concierge service, private residents' gymnasium, state-of-the-art Media Room and private roof garden available for use, Lexington Gardens has been designed to perfectly cater for the modern London lifestyle.