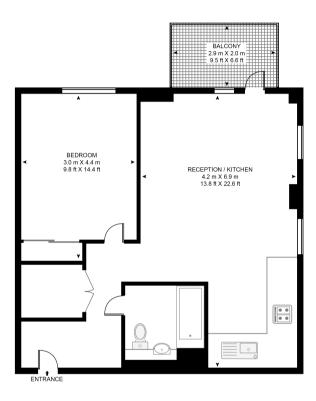

#### **DENVER BUILDING, LEXINGTON GARDENS**

APPROXIMATE GROSS INTERNAL FLOOR AREA 555 SQ.FT (52.2 SQ.M)

#### FOURTH FLOOR