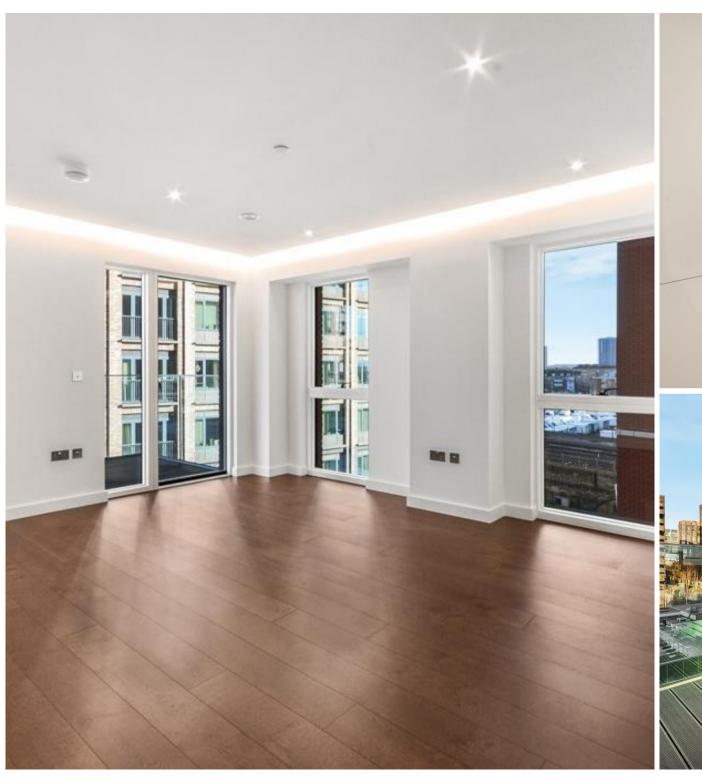

With New York inspiration this apartment offers luxurious living with full heights windows, spacious, light and stylish interior. Comprises an open plan reception leading to the private balcony, modern fitted kitchen, double bedroom and a spacious bathroom.

#### **DENVER BUILDING, LEXINGTON GARDENS**

APPROXIMATE GROSS INTERNAL FLOOR AREA 555 SQ.FT (52.2 SQ.M)

#### FOURTH FLOOR