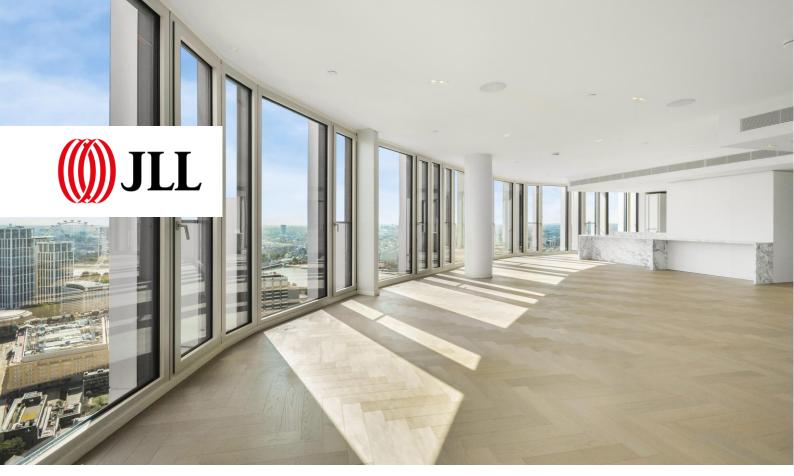

Boasting approximately 2470 sq ft of living space, this stunning apartment is furnished to an exceptional standard and has stunning views over South London and towards the London Eye and Houses of Parliament. The property comprises three double bedrooms each with large fitted wardrobes, spacious semi-circular reception with floor to ceiling windows, three luxury bathrooms, fully fitted open plan kitchen and two 'sunrooms.'

The development benefits from a luxury spa, gym and pool, private business lounge, resident's cinema, private rooftop gardens and 24 hour concierge. Southbank Tower is conveniently located for the City (0.5 miles from Blackfriars), and within easy reach of Waterloo (0.4 miles) and Southwark Station (0.4 miles).