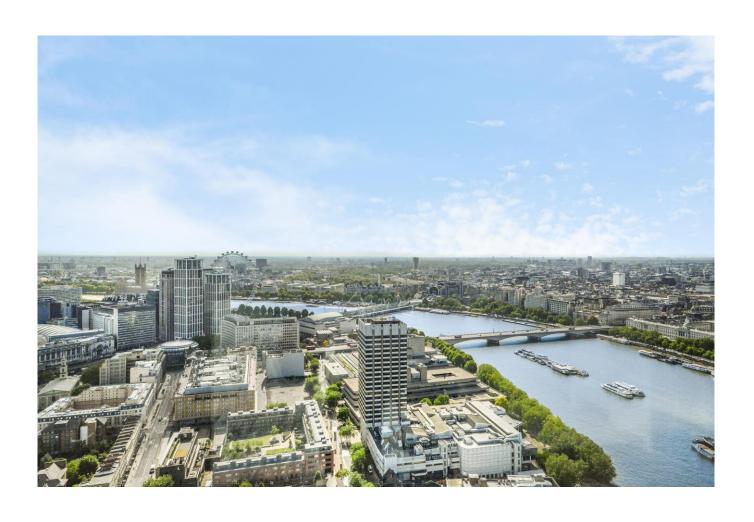

Boasting approximately 2470 sq ft of living space, this stunning apartment is furnished to an exceptional standard and has stunning views over South London and towards the London Eye and Houses of Parliament. The property comprises three double bedrooms each with large fitted wardrobes, spacious semi-circular reception with floor to ceiling windows, three luxury bathrooms, fully fitted open plan kitchen and two 'sunrooms.'

The development benefits from a luxury spa, gym and pool, private business lounge, resident's cinema, private rooftop gardens and 24 hour concierge. Southbank Tower is conveniently located for the City (0.5 miles from Blackfriars), and within easy reach of Waterloo (0.4 miles) and Southwark Station (0.4 miles).