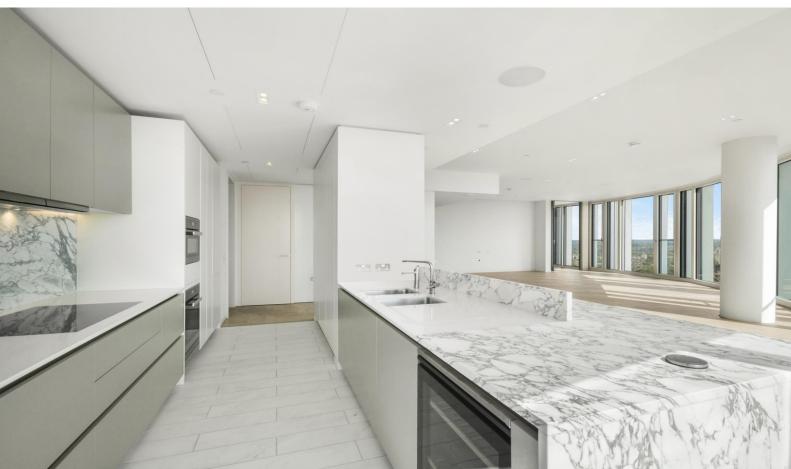

Boasting approximately 2470 sq ft of living space, this stunning apartment is furnished to an exceptional standard and has stunning views over South London and towards the London Eye and Houses of Parliament. The property comprises three double bedrooms each with large fitted wardrobes, spacious semi-circular reception with floor to ceiling windows, three luxury bathrooms, fully fitted open plan kitchen and two 'sunrooms.'