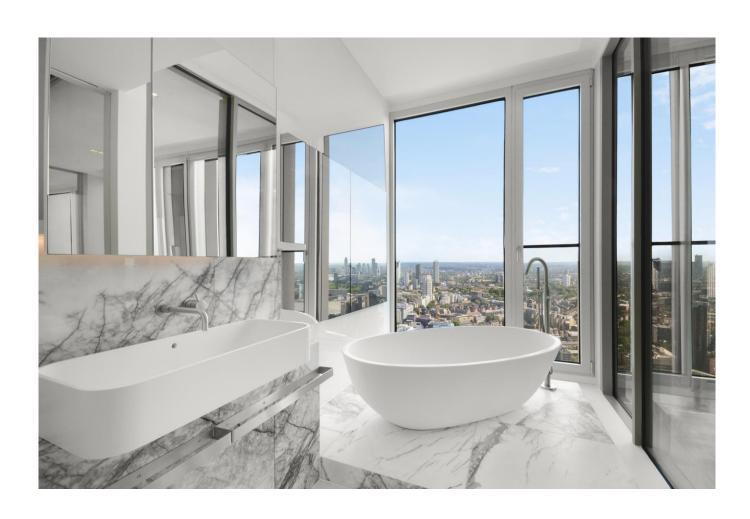

Boasting approximately 2470 sq ft of living space, this stunning apartment is furnished to an exceptional standard and has stunning views over South London and towards the London Eye and Houses of Parliament. The property comprises three double bedrooms each with large fitted wardrobes, spacious semi-circular reception with floor to ceiling windows, three luxury bathrooms, fully fitted open plan kitchen and two 'sunrooms.'