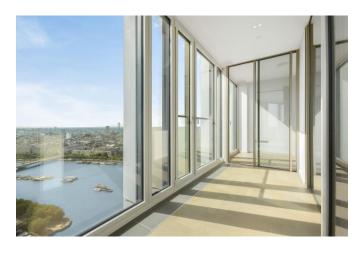

Boasting approximately 2470 sq ft of living space, this stunning apartment is furnished to an exceptional standard and has stunning views over South London and towards the London Eye and Houses of Parliament. The property comprises three double bedrooms each with large fitted wardrobes, spacious semi-circular reception with floor to ceiling windows, three luxury bathrooms, fully fitted open plan kitchen and two 'sunrooms.'

The development benefits from a luxury spa, gym and pool, private business lounge, resident's cinema, private rooftop gardens and 24 hour concierge. Southbank Tower is conveniently located for the City (0.5 miles from Blackfriars), and within easy reach of Waterloo (0.4 miles) and Southwark Station (0.4 miles).