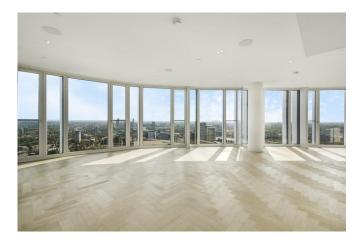

Boasting approximately 2470 sq ft of living space, this stunning apartment is furnished to an exceptional standard and has stunning views over South London and towards the London Eye and Houses of Parliament. The property comprises three double bedrooms each with large fitted wardrobes, spacious semi-circular reception with floor to ceiling windows, three luxury bathrooms, fully fitted open plan kitchen and two 'sunrooms.'