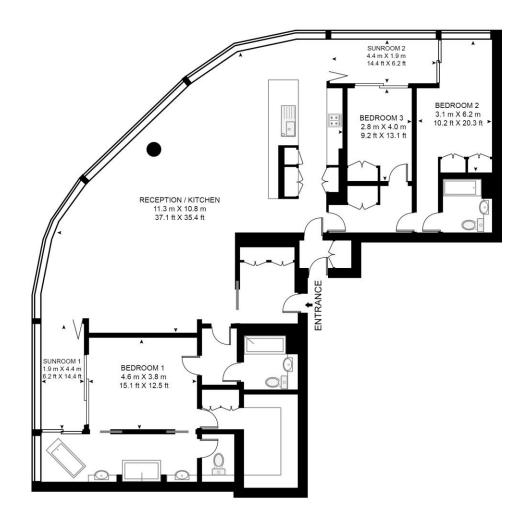

Boasting approximately 2470 sq ft of living space, this stunning apartment is furnished to an exceptional standard and has stunning views over South London and towards the London Eye and Houses of Parliament. The property comprises three double bedrooms each with large fitted wardrobes, spacious semi-circular reception with floor to ceiling windows, three luxury bathrooms, fully fitted open plan kitchen and two 'sunrooms.'

## SOUTHBANK TOWER, 55 UPPER GROUND, LONDON, SE1 9RB

APPROXIMATE GROSS INTERNAL FLOOR AREA 2470 SQ.FT (229.5 SQ.M)

## THIRTY SEVENTH FLOOR

This floor plan has been defined by the RICS Code of Measurement. This floor plan and all others are for approximate representative purposes only and upon usage is agreed to as such by the client.