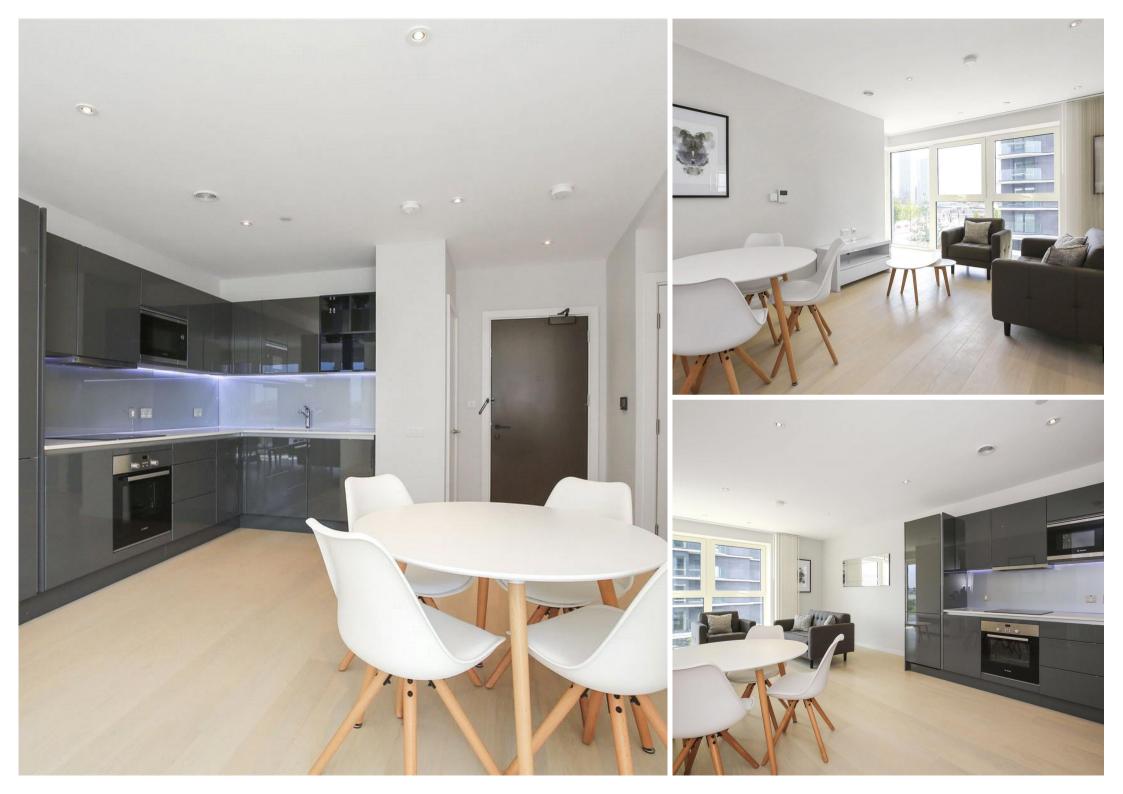

## Description

One bedroom apartment located in Cassia Point within the Glasshouse Gardens development. Property is located just a short walk from Stratford station and directly opposite the amenities of Westfield Shopping centre.

The apartments have truly been designed from the inside out to ensure the best spaces are provided for apartment living. Materials and colours reflect city life, with wood floors and stone worktops complemented by high quality finishes and fittings. A sense of natural simplicity and luxury is created throughout. This is shown in the open plan kitchen, living area, bedroom, bathroom, storage areas and exterior spaces. The outside courtyards create connected spaces to share with your neighbours.

Residents also benefit from the residential gym, along with 24 hour concierge.

- One Bedroom
- One Bathroom
- Concierge
- Residential Gym
- Balcony
- 0.3 mile to Stratford underground station
- Approx 538 sq ft (50 sq m)
- EPC:B
- Leasehold