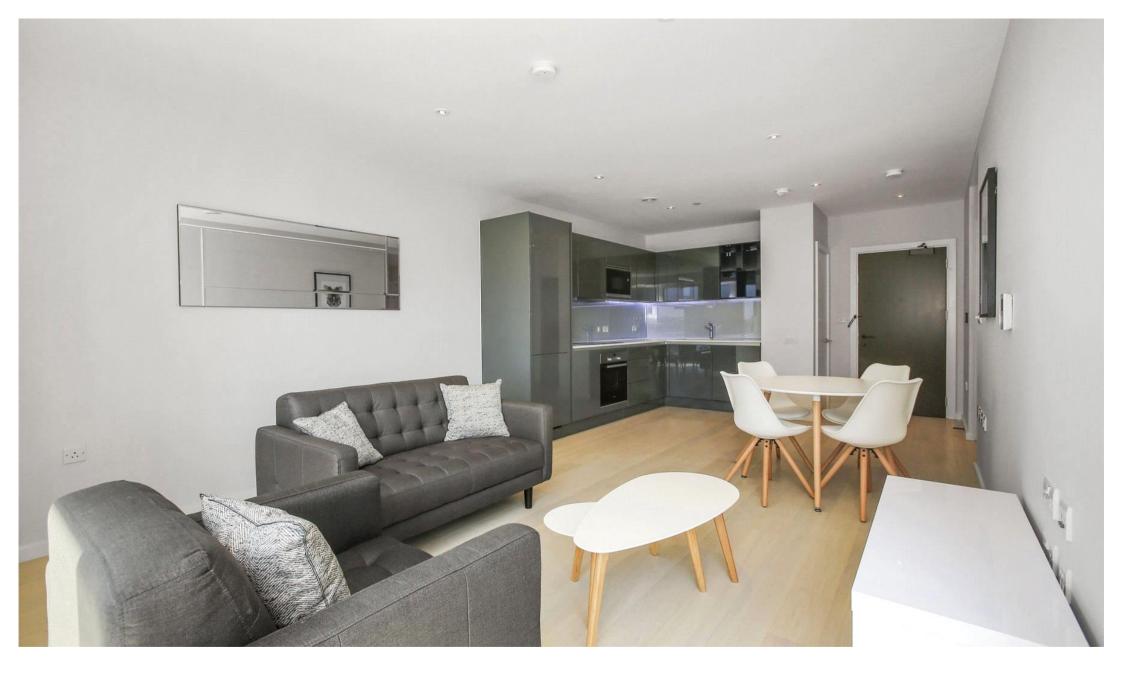

## Description

One bedroom apartment located in Cassia Point within the Glasshouse Gardens development. Property is located just a short walk from Stratford station and directly opposite the amenities of Westfield Shopping centre.

The apartments have truly been designed from the inside out to ensure the best spaces are provided for apartment living. Materials and colours reflect city life, with wood floors and stone worktops complemented by high quality finishes and fittings. A sense of natural simplicity and luxury is created throughout. This is shown in the open plan kitchen, living area, bedroom, bathroom, storage areas and exterior spaces. The outside courtyards create connected spaces to share with your neighbours.

Residents also benefit from the residential gym, along with 24 hour concierge.

- One Bedroom
- One Bathroom
- Concierge
- Residential Gym
- Balcony
- 0.3 mile to Stratford underground station
- Approx 538 sq ft (50 sq m)
- EPC:B
- Leasehold