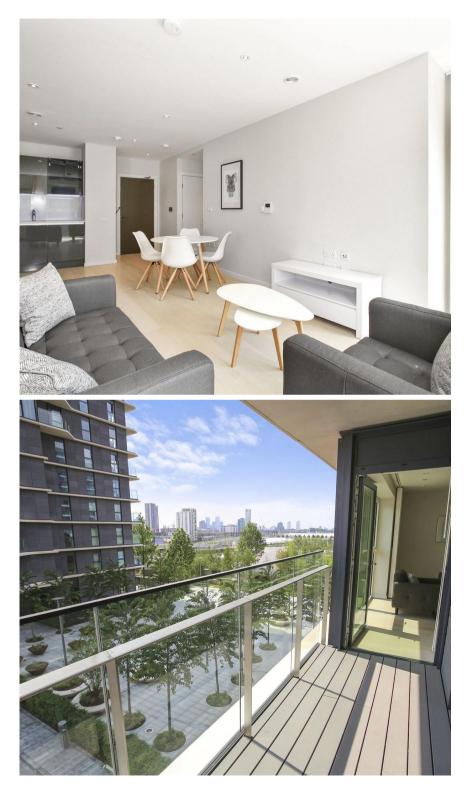

The apartments have truly been designed from the inside out to ensure the best spaces are provided for apartment living. Materials and colours reflect city life, with wood floors and stone worktops complemented by high quality finishes and fittings. A sense of natural simplicity and luxury is created throughout. This is shown in the open plan kitchen, living area, bedroom, bathroom, storage areas and exterior spaces. The outside courtyards create connected spaces to share with your neighbours.

Residents also benefit from the residential gym, along with 24 hour concierge.

- One Bedroom
- One Bathroom
- Concierge
- Residential Gym
- Balcony
- 0.3 mile to Stratford underground station
- Approx 538 sq ft (50 sq m)
- EPC:B
- Leasehold