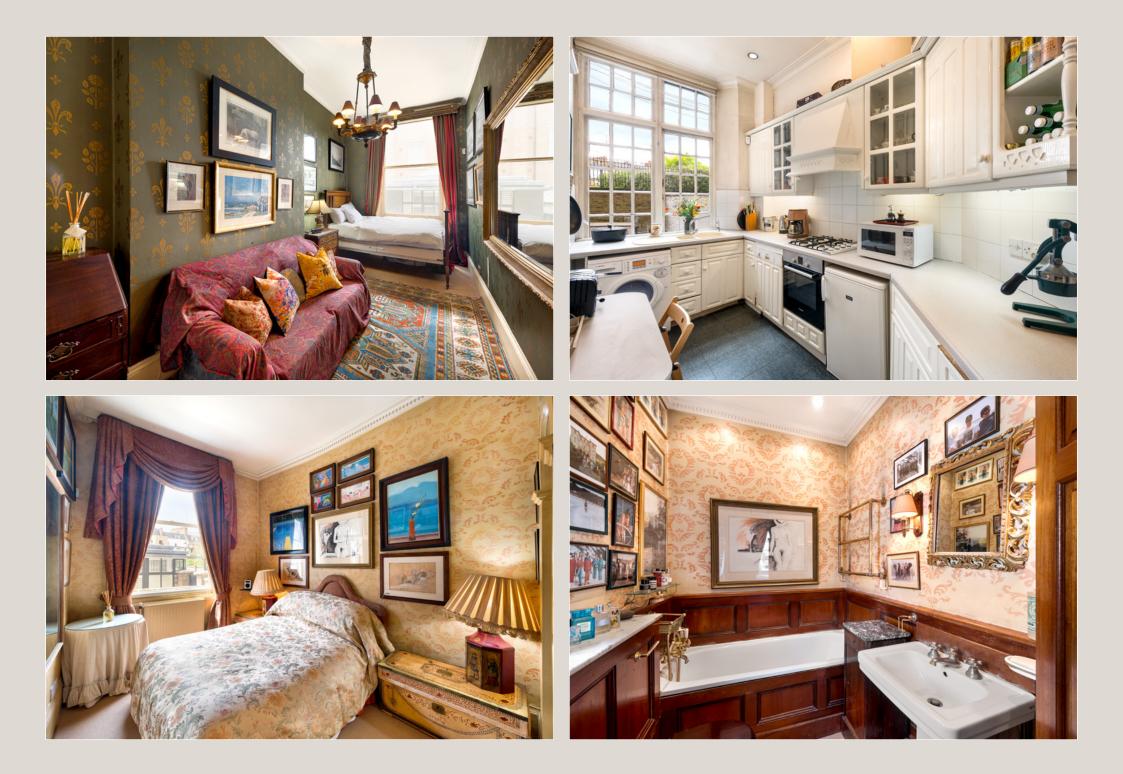

## LENNOX GARDENS

A superb and particularly charming raised ground floor flat (1,099 sq ft / 102 sq m) with views from the tall windows towards the communal gardens. The drawing room has excellent proportions, with over 3.5 metre high ceilings, giving the room wonderful character and atmosphere. The two bedrooms are quietly located to the rear with the principal bedroom having a bathroom en suite with a further shower room for the second bedroom.

- Drawing room
- Kitchen
- Two bedrooms
- Bathroom (en suite)
- Shower room
- Independent heating and hot water
- Use of communal gardens
  (by separate arrangement)
- EPC Rating D

Guide price £1,950,000 Tenure Share of Freehold Service charge Budget for year