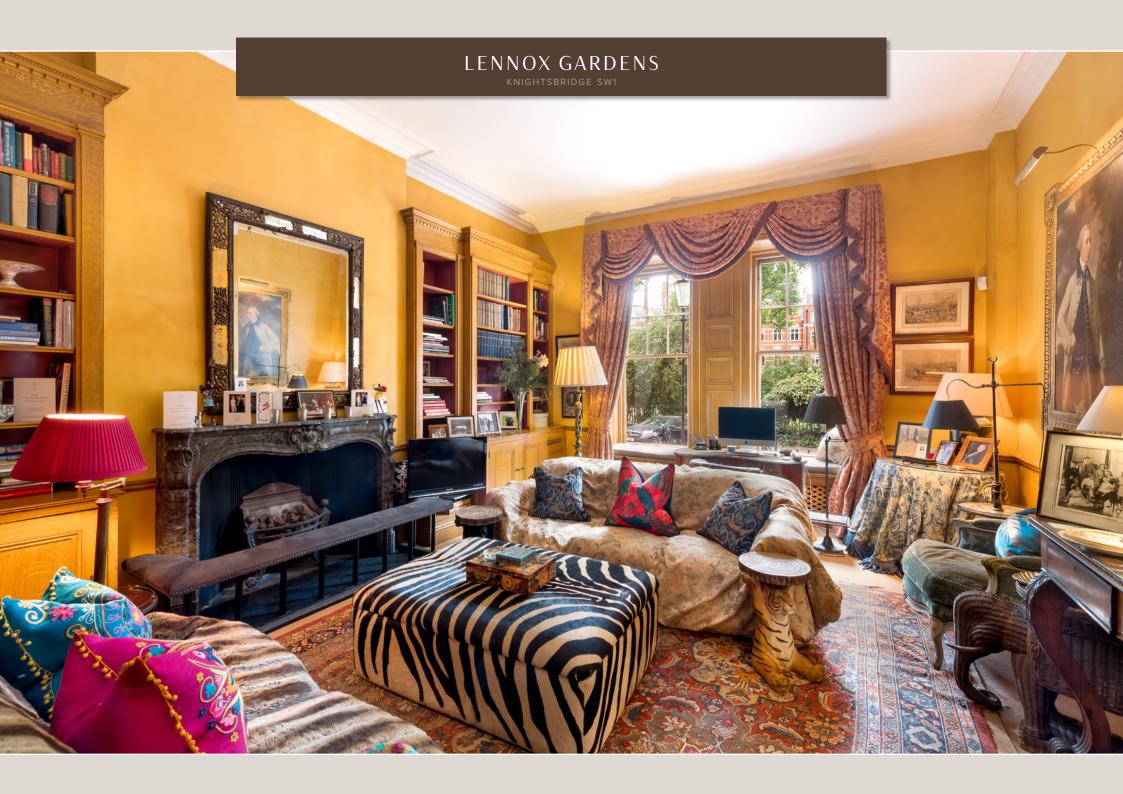

## LENNOX GARDENS

A superb and particularly charming raised ground floor flat (1,099 sq ft / 102 sq m) with views from the tall windows towards the communal gardens. The drawing room has excellent proportions, with over 3.5 metre high ceilings, giving the room wonderful character and atmosphere. The two bedrooms are quietly located to the rear with the principal bedroom having a bathroom en suite with a further shower room for the second bedroom.

Lennox Gardens is considered one of Knightsbridge's finest garden squares, arranged around the well maintained communal gardens (which allow dogs). Its location is ideal being within walking distance of the boutique shops of Walton Street, the world fashion brands on Sloane Street, Harrods on Brompton Road and the ever popular Sloane Square and King's Road with its mix of theatre, restaurants and transport links.