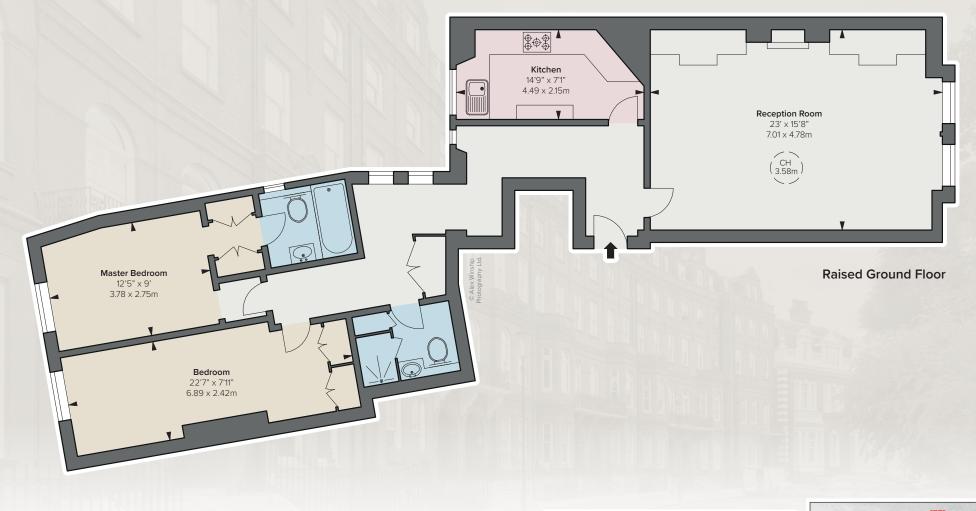

APPROXIMATE GROSS INTERNAL AREA

## 1,099 sq feet 102.10 sq metres

These particulars are for general information only and do not constitute any part of an offer or contract. All statements contained therein are made without responsibility on the part of the vendors or lessors and are not to be relied upon as statement or representation of fact. Intending purchasers or lessees must satisfy themselves, by inspection, or otherwise, as to the correctness of each of the statements or dimensions contained in these particulars. This floorplan is for guidance only and not for valuation purposes. 11/10/21 JLL-200610F-15GG

Floorplan for guidance only, not to scale or valuations purposes. It must not be relied upon as a statement of fact. All measurements and areas are approximate and have been prepared in accordance with the current edition of the RICS Code of Measuring Practice. Savills Knightsbridge knightsbridge\_sales@savills.com 020 7581 5234