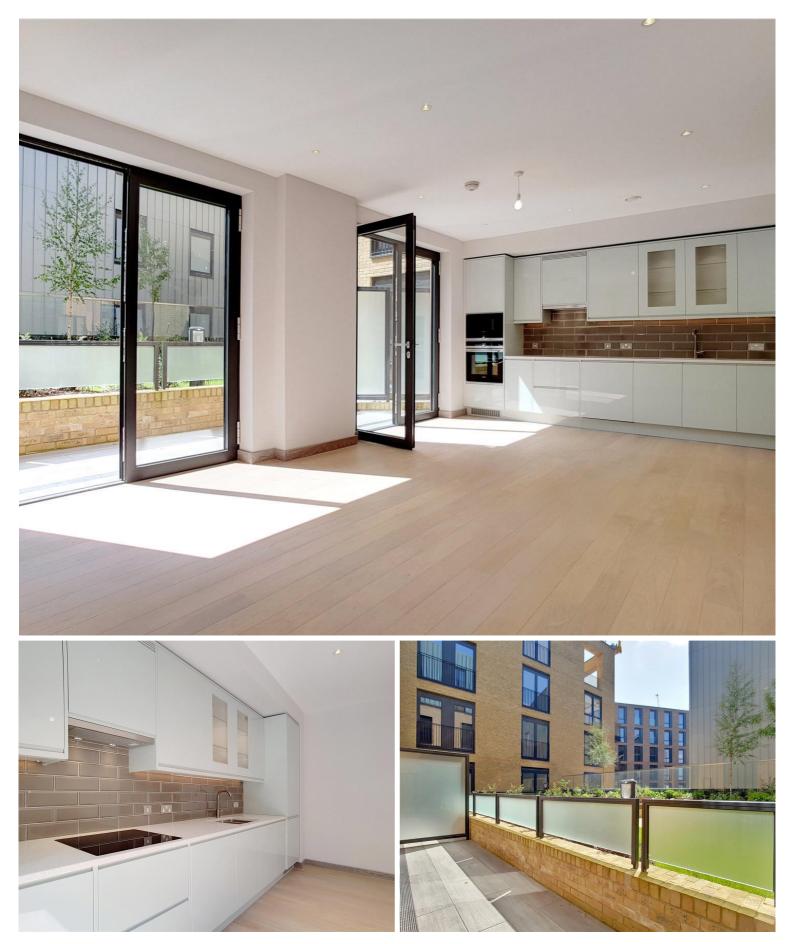

## Description

A bright and stylish 2 bedroom apartment set in the Ram Quarter new development in the heart of Wandsworth.

This thoughtfully laid out apartment has abundance of natural light due to its south facing aspect; offering open plan kitchen reception with wooden floors and clear glass double French doors opening to the terrace, a modern kitchen with high quality appliances, 2 double bedrooms - both with integrated wardrobes and access to the separate rear patio - a large luxury bathroom and handy storage room in the hallway.

- 2 Double Bedrooms
- Family Bathroom
- Front and Rear Patio
- 24hr Concierge
- New Development
- Wandsworth Town Station 0.5 Miles
- East Putney Station 0.9 Miles
- EPC: B

Floorplan 888 sq ft | 83 sq m