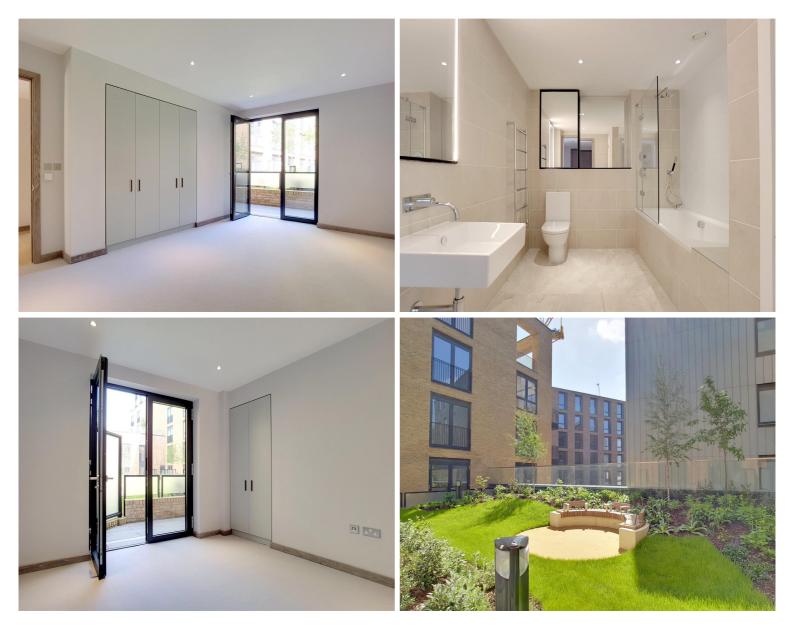

## Description

A bright and stylish 2 bedroom apartment set in the Ram Quarter new development in the heart of Wandsworth.

This thoughtfully laid out apartment has abundance of natural light due to its south facing aspect; offering open plan kitchen reception with wooden floors and clear glass double French doors opening to the terrace, a modern kitchen with high quality appliances, 2 double bedrooms - both with integrated wardrobes and access to the separate rear patio - a large luxury bathroom and handy storage room in the hallway.

- 2 Double Bedrooms
- Family Bathroom
- Front and Rear Patio
- 24hr Concierge
- New Development
- Wandsworth Town Station 0.5 Miles
- East Putney Station 0.9 Miles
- EPC: B

Floorplan 888 sq ft | 83 sq m