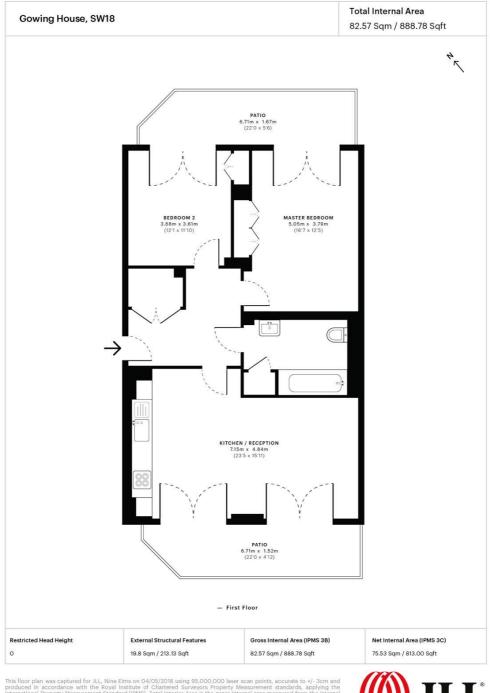

- 2 Double Bedrooms
- Family Bathroom
- Front and Rear Patio
- 24hr Concierge
- New Development
- Wandsworth Town Station 0.5 Miles
- East Putney Station 0.9 Miles
- EPC: B

Floorplan 888 sq ft | 83 sq m

This floor plan was captured for JLL Nine Elms on 04/05/2018 using 95,000,000 laser scan points, accurate to +/- 3cm and produced in accordance with the Royal Institute of Chartered Surveyors Property Measurement standards, applying the International Property Measurement Standard (IPMS). Total Interior Area is the gross internal area measured from the internal faces of external walls using IPMS Residential 36 including internal walls / obstructions, external structural features such as balconies and additionally includes stairwells above the lowest level of the dwelling. Net Interior Area is measured using IPMS Residential 3C excluding internal walls/obstructions and stairwells above the lowest floor. If you intend to rely on any measurement in a transaction you should perform your own checks.