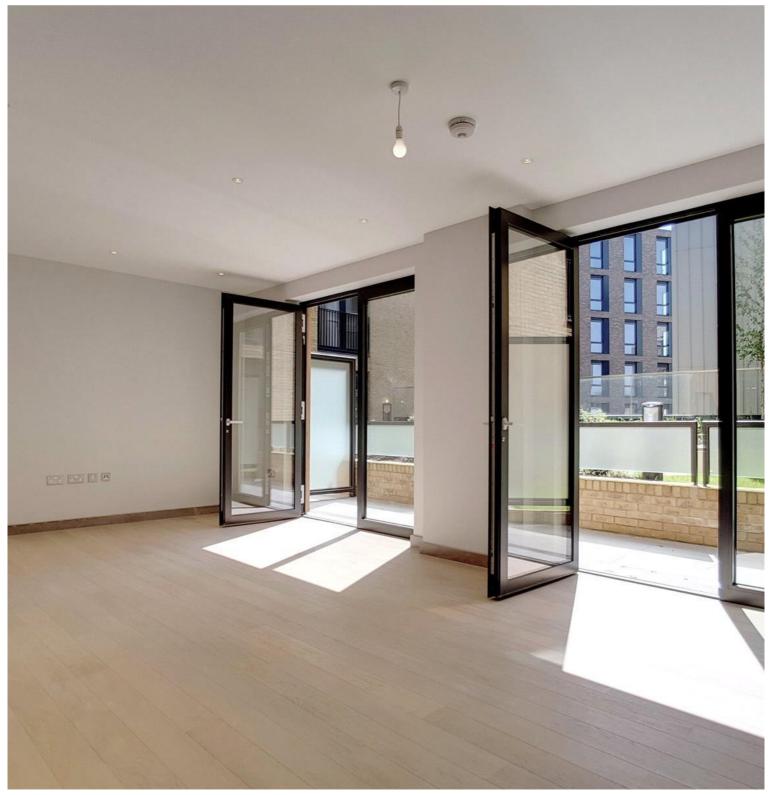

## Description

A bright and stylish 2 bedroom apartment set in the Ram Quarter new development in the heart of Wandsworth.

This thoughtfully laid out apartment has abundance of natural light due to its south facing aspect; offering open plan kitchen reception with wooden floors and clear glass double French doors opening to the terrace, a modern kitchen with high quality appliances, 2 double bedrooms - both with integrated wardrobes and access to the separate rear patio - a large luxury bathroom and handy storage room in the hallway.