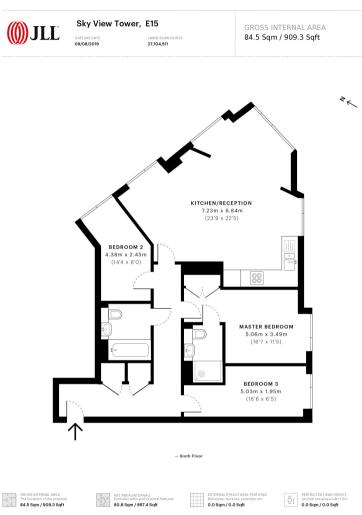

### Floorplan

#### 909 sq ft 🛛 85 sq m

| im̂ spec° | Spec floor plans are produced in accordance with the Royal<br>Institution of Chartered Surveyors' Property Messurement<br>Standards. Plots and gardens are illustrative only and are excluded<br>from all area calculations. Due to rounding, numbers may not add<br>up precisely. | IPMS 3B RESIDENTIAL<br>84.5 Sqm / 909.3 Sqft | spec ID<br>5d4bd32fb67d896edc287185 |
|-----------|------------------------------------------------------------------------------------------------------------------------------------------------------------------------------------------------------------------------------------------------------------------------------------|----------------------------------------------|-------------------------------------|
|           |                                                                                                                                                                                                                                                                                    | IPMS 3C RESIDENTIAL<br>80.6 Sqm / 867.4 Sqft |                                     |