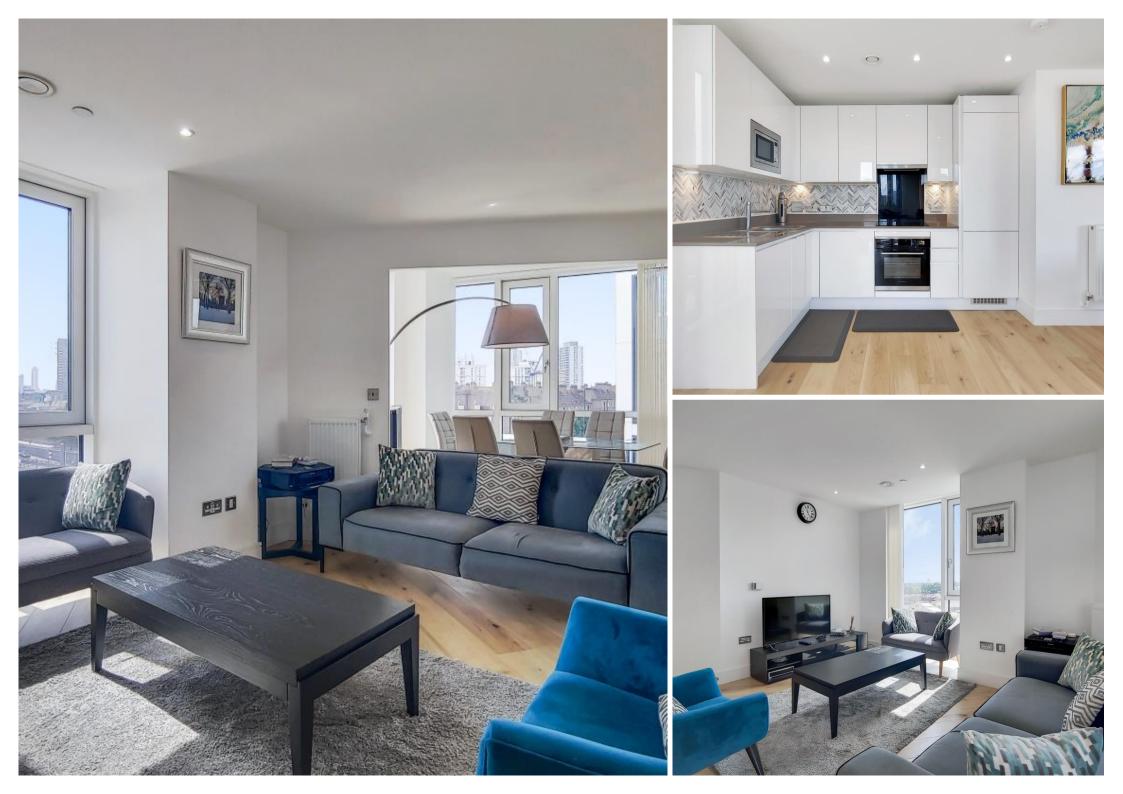

## Description

A stunning sixth floor, three bedroom apartment located in Galliard Homes fantastic development, Sky View Towers, E15.

This fabulous property comprises 909.3 sq ft of luxurious living space and is finished to the highest of specifications throughout.

The apartment benefits from a large array of high specification choices, from a designer kitchen unit with integrated appliances, to an exclusive living space with every emphasis on natural light and beautifully proportioned rooms that exude the highest levels of quality and style.