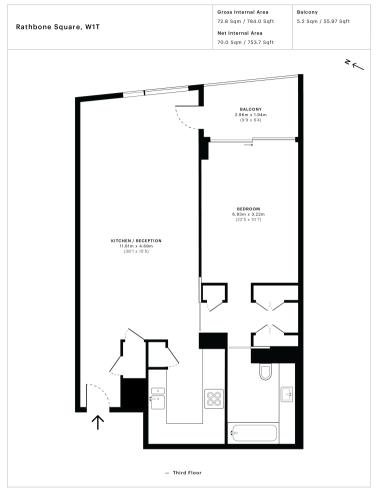

- 1 Double bedroom
- 1 Bathroom (en suite)
- Reception room
- Open plan kitchen
- Third floor
- Terrace
- Lift
- 24 Hour concierge
- Use of leisure facilities
- Approx. 784 sq ft (72 sq m)

This floor plan was captured for J.U., Knightsbridge on 09/04/2018. Architectural features to scale, derived from millions of laser scan points, accurate to +/- 2mn and produced in accordance with the Koyal Institute of Chartered Surveyors Progery Measurement standards. Gross Internal Area is measured from the internal faces of external valis and includes internal valis/obstructions. Please perform your own checks before raying on these figures in any transaction.