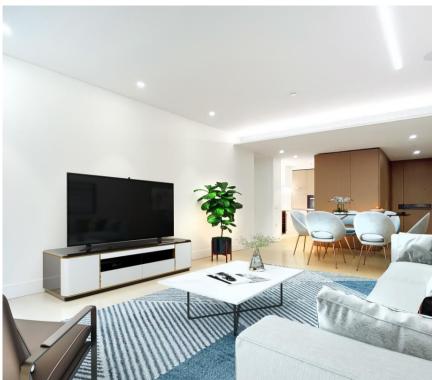

## **Description**

A brand new and stunning apartment located in Great Portland Estates' new development. The property comprises one double bedroom with en suite bathroom, reception room and a fully fitted, open plan kitchen and terrace. Residents will benefit from access to a 24 hour concierge, beautiful gardens, residents' lounge, wine storage and tasting room, screening room, gymnasium, swimming pool, sauna and steam room. Rathbone Square has been designed to offer a tranquil environment, whilst being ideally located moments from Oxford Street. Situated in the heart of London's West End, ideal for transport links in and around London, with The City and West London being just 10 minutes away via the underground.

- 1 Double bedroom
- 1 Bathroom (en suite)
- Reception room
- Open plan kitchen
- Third floor
- Terrace
- Lift
- 24 Hour concierge
- Use of leisure facilities
- Approx. 784 sq ft (72 sq m)

This floor plan was captured for J.U., Knightsbridge on 09/04/2018. Architectural features to scale, derived from millions of laser scan points, accurate to +/- 2mn and produced in accordance with the Koyal Institute of Chartered Surveyors Progery Measurement standards. Gross Internal Area is measured from the internal faces of external valis and includes internal valis/obstructions. Please perform your own checks before raying on these figures in any transaction.