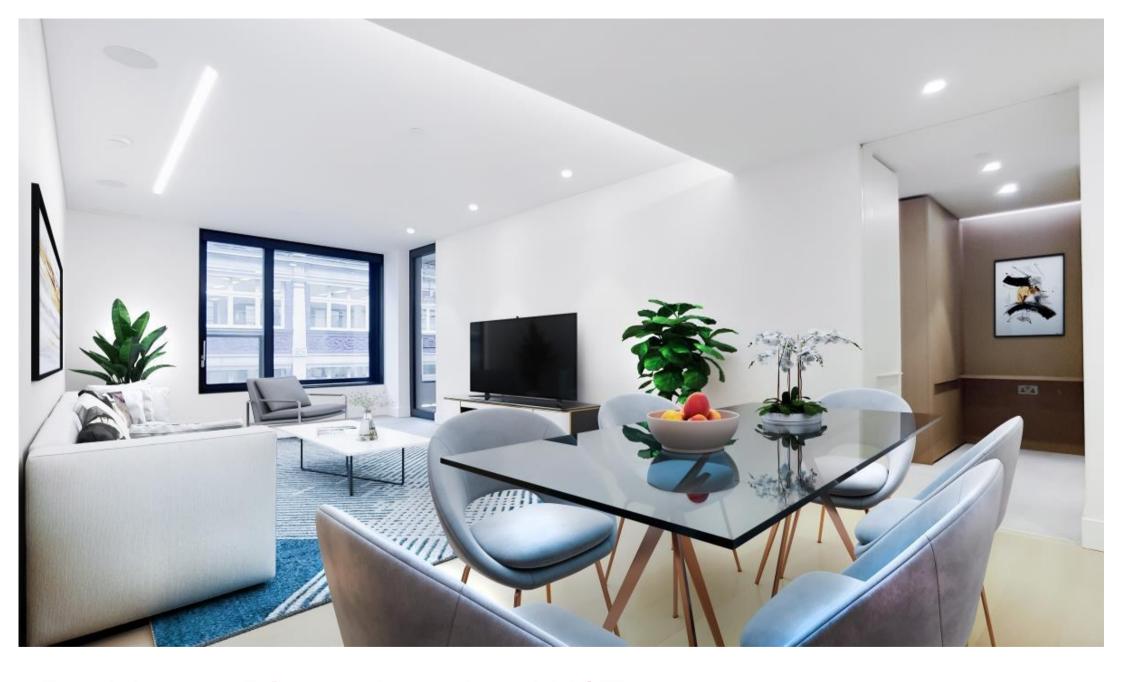

## **Description**

A brand new and stunning apartment located in Great Portland Estates' new development. The property comprises one double bedroom with en suite bathroom, reception room and a fully fitted, open plan kitchen and terrace. Residents will benefit from access to a 24 hour concierge, beautiful gardens, residents' lounge, wine storage and tasting room, screening room, gymnasium, swimming pool, sauna and steam room. Rathbone Square has been designed to offer a tranquil environment, whilst being ideally located moments from Oxford Street. Situated in the heart of London's West End, ideal for transport links in and around London, with The City and West London being just 10 minutes away via the underground.

- 1 Double bedroom
- 1 Bathroom (en suite)
- Reception room
- Open plan kitchen
- Third floor
- Terrace
- Lift
- 24 Hour concierge
- Use of leisure facilities
- Approx. 784 sq ft (72 sq m)

This floor plan was captured for J.U., Knightsbridge on 09/04/2018. Architectural features to scale, derived from millions of laser scan points, accurate to +/- 2mn and produced in accordance with the Koyal Institute of Chartered Surveyors Progery Measurement standards. Gross Internal Area is measured from the internal faces of external valis and includes internal valis/obstructions. Please perform your own checks before raying on these figures in any transaction.