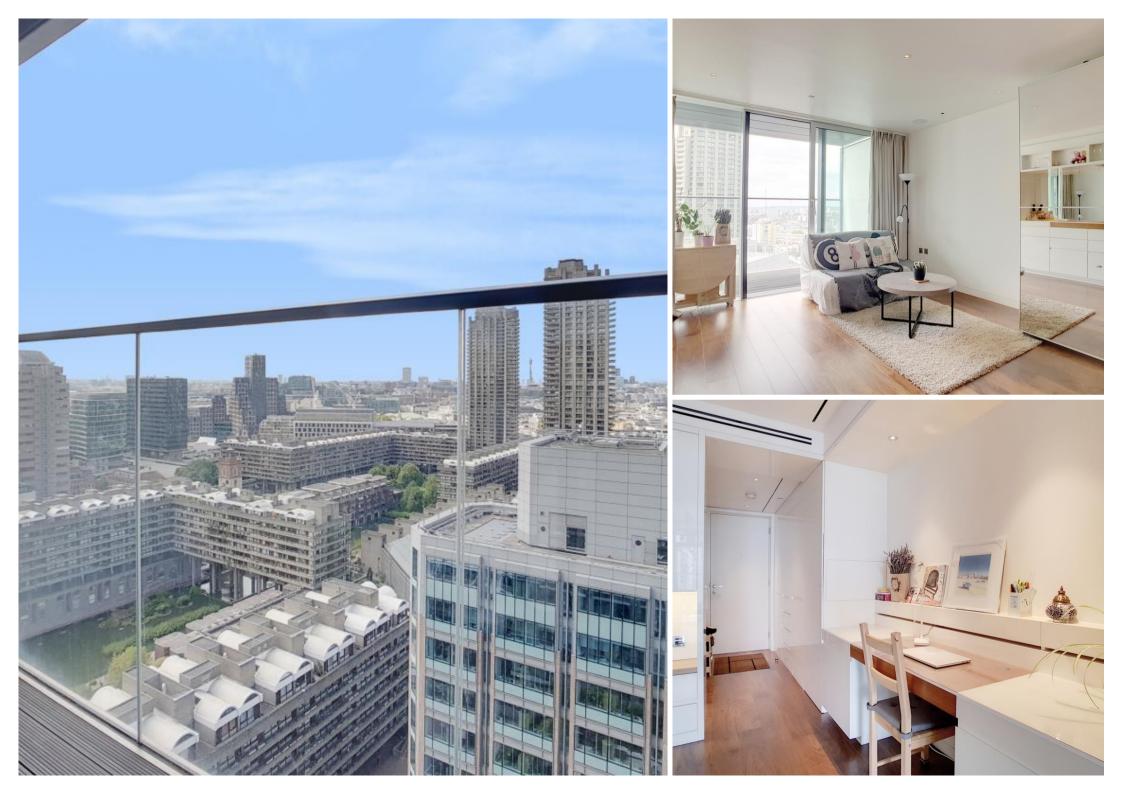

## Description

A stunning studio apartment located on the 23rd floor of the sought after Heron development.

This luxury apartment offers a well sized reception area, partitioned sleeping area, open plan kitchen, bathroom and a private balcony. The property has a high specification with comfort cooling, iPod docking system, ceiling speakers and central control panel.

The development is located in the heart of the City of London and is within easy reach of stations such as Bank (0.5 miles) and Moorgate (0.2 miles). The Heron benefits from an on-site gym, exclusive resident's club and 24 hour concierge.