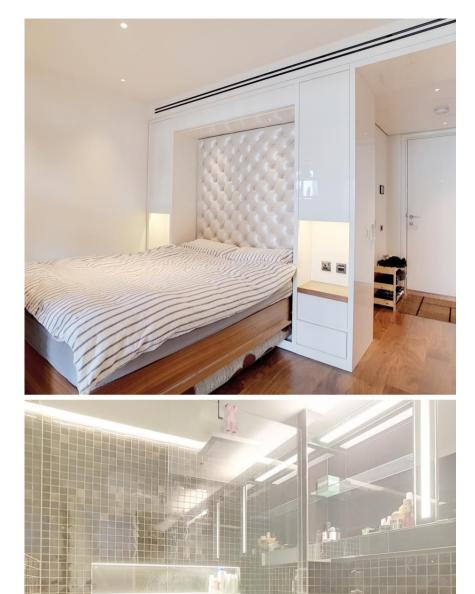

## Description

A stunning studio apartment located on the 23rd floor of the sought after Heron development.

This luxury apartment offers a well sized reception area, partitioned sleeping area, open plan kitchen, bathroom and a private balcony. The property has a high specification with comfort cooling, iPod docking system, ceiling speakers and central control panel.

- Studio
- 1 Bathroom
- Balcony
- On site gym & residents' club
- 24 Hour concierge
- 0.2 miles from Moorgate station
- Approx. 474.91 sq ft (44.12 sq m)
- Leasehold
- EPC: B