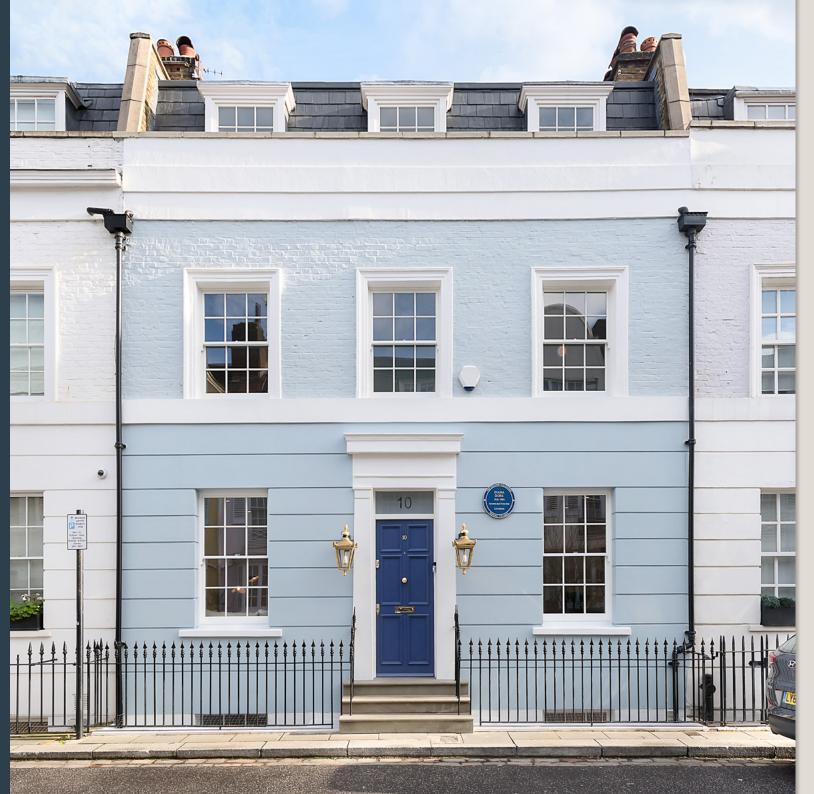

## Burnsall Street

CHELSEA SW3

A wide, double-fronted house in this quiet street between the King's Road and Chelsea Green in the heart of Chelsea.

Formerly the home of actress
Diana Dors (the house bears a
blue plaque) and now refurbished
throughout, the house has
the unusual feature of a large
basement housing a spacious
guest, or principal bedroom.

Modernised and offering bright, airy accommodation extending to 2,152 sq ft the house comprises four double bedrooms, three bathrooms (two en-suite), a large kitchen/dining room and a well-proportioned ground floor drawing room.

Burnsall Street is a one way street situated just to the north of King's Road and approximately seven minutes' walk from Sloane Square with its underground station, restaurants and shops.

- 4 Bedrooms
- Bathroom (en suite
- 2 Shower rooms(1 en suite)
- Double reception room
- Kitchen / dining room
- Guest cloakroom
- Patio
- EPC: D