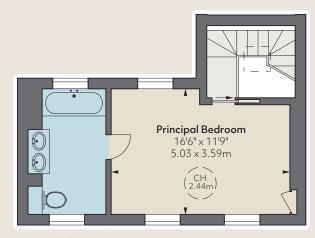

#### **LOCAL AUTHORITY**

The Royal Borough of Kensington & Chelsea

APPROXIMATE GROSS INTERNAL AREA

2,152 sq ft 199.66 sq m

Second Floor

First Floor

Floorplan for guidance only, not to scale or valuations purposes. It must not be relied upon as a statement of fact. All measurements and areas are approximate and have been prepared in accordance with the current edition of the RICS cold of Magazinian Practice.

Ground Floor