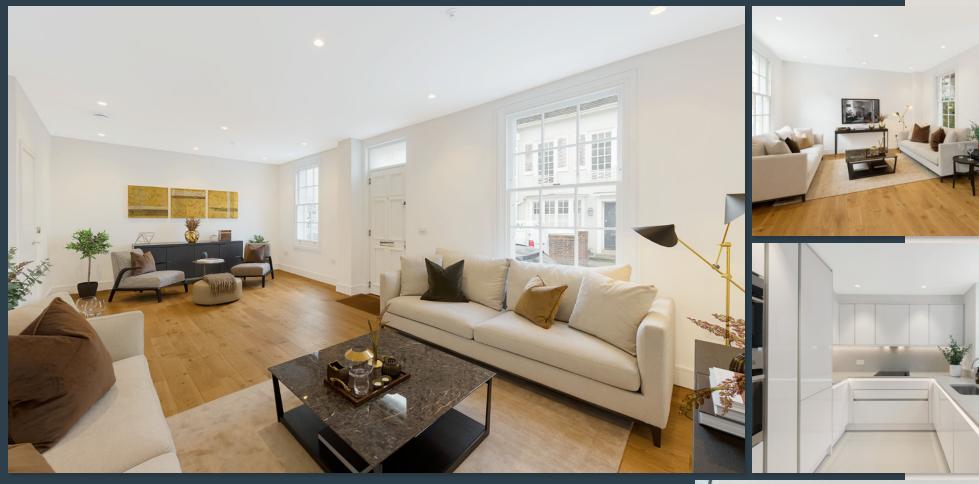

Modernised and offering bright, airy accommodation extending to 2,152 sq ft the house comprises four double bedrooms, three bathrooms (two en-suite), a large kitchen/dining room and a well-proportioned ground floor drawing room.