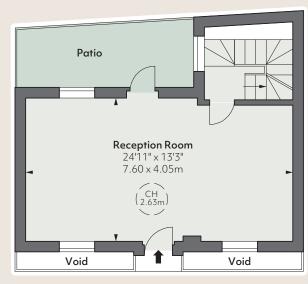

Modernised and offering bright, airy accommodation extending to 2,152 sq ft the house comprises four double bedrooms, three bathrooms (two en-suite), a large kitchen/dining room and a well-proportioned ground floor drawing room.

#### **LOCAL AUTHORITY**

The Royal Borough of Kensington & Chelsea

APPROXIMATE GROSS INTERNAL AREA

2,152 sq ft 199.66 sq m

Second Floor

First Floor

Floorplan for guidance only, not to scale or valuations purposes. It must not be relied upon as a statement of fact. All measurements and areas are approximate and have been prepared in accordance with the current edition of the RICS cold of Magazinian Practice.

Ground Floor