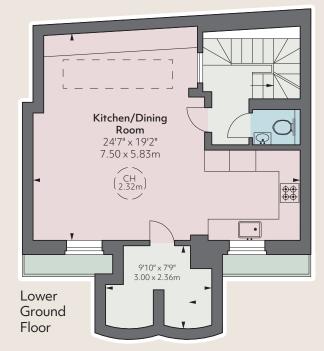

Modernised and offering bright, airy accommodation extending to 2,152 sq ft the house comprises four double bedrooms, three bathrooms (two en-suite), a large kitchen/dining room and a well-proportioned ground floor drawing room.

#### **LOCAL AUTHORITY**

The Royal Borough of Kensington & Chelsea

APPROXIMATE GROSS INTERNAL AREA

2,152 sq ft 199.66 sq m

Second Floor

First Floor

Floorplan for guidance only, not to scale or valuations purposes. It must not be relied upon as a statement of fact. All measurements and areas are approximate and have been prepared in accordance with the current edition of the RICS cold of Magazinian Practice.

Ground Floor