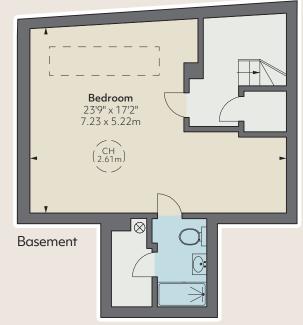

## Burnsall Street

CHELSEA SW3

A wide, double-fronted house in this quiet street between the King's Road and Chelsea Green in the heart of Chelsea.

Formerly the home of actress
Diana Dors (the house bears a
blue plaque) and now refurbished
throughout, the house has
the unusual feature of a large
basement housing a spacious
guest, or principal bedroom.

#### **LOCAL AUTHORITY**

The Royal Borough of Kensington & Chelsea

APPROXIMATE GROSS INTERNAL AREA

2,152 sq ft 199.66 sq m

Second Floor

First Floor

Floorplan for guidance only, not to scale or valuations purposes. It must not be relied upon as a statement of fact. All measurements and areas are approximate and have been prepared in accordance with the current edition of the RICS cold of Magazinian Practice.