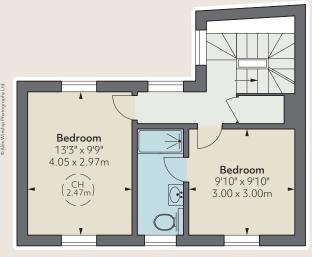

#### **LOCAL AUTHORITY**

The Royal Borough of Kensington & Chelsea

APPROXIMATE GROSS INTERNAL AREA

2,152 sq ft 199.66 sq m

Second Floor

First Floor

Floorplan for guidance only, not to scale or valuations purposes. It must not be relied upon as a statement of fact. All measurements and areas are approximate and have been prepared in accordance with the current edition of the RICS cold of Magazinian Practice.