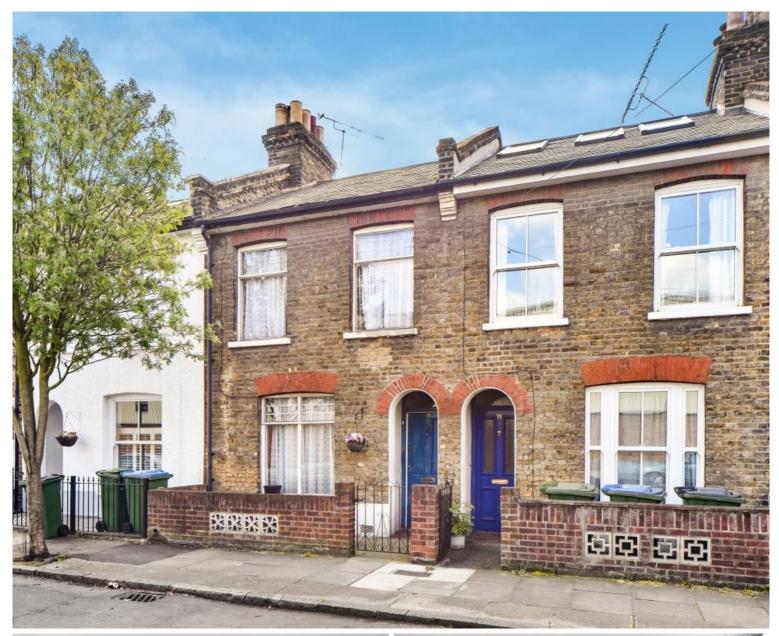

## Mauritius Road, London SE10

Guide price £550,000 Freehold

## **Description**

Calling all DIY enthusiasts, this Victorian terrace house requires a complete renovation project but represents a real opportunity to put your own mark on this chain free, freehold house.

Principally the property offers two reception rooms, kitchen, downstairs bathroom and access out to a small courtyard garden. Upstairs you will find three double bedrooms.

Please call 020 8858 9986 to arrange a viewing.

- 3 Bedrooms
- 1 Bathroom
- Victorian terraced house
- In need of modernisation
- Chain free
- Freehold
- Close to transport links
- Close to Royal Greenwich Park
- EPC: TBC