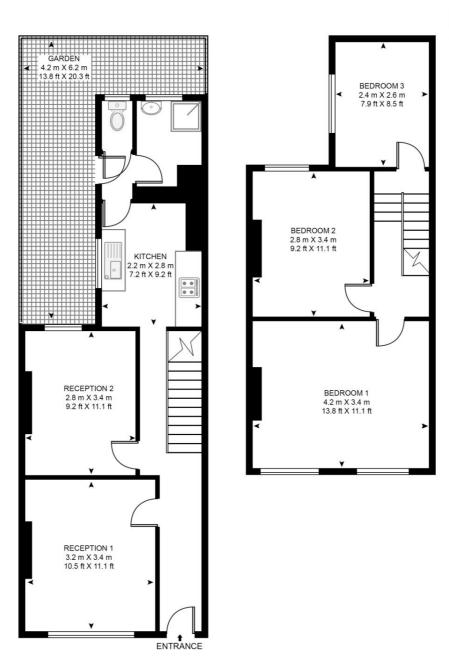

## Floorplan

815 sq ft | 76 sq m

MAURITIUS ROAD
APPROXIMATE GROSS INTERNAL FLOOR AREA 815 SQ.FT (75.8 SQ.M)

**GROUND FLOOR** 

FIRST FLOOR

**HDVA** 

This floor plan has been defined by the RICS Code of Measurement. This floor plan and all others are for approximate representative purposes only and upon usage is agreed to as such by the client.