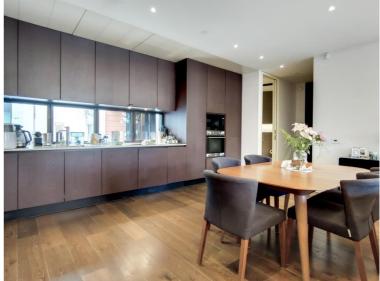

## Description

This luxury apartment is located on the fourth floor of this prestigious development in the heart of Westminster. The property comprises three double bedrooms, master with en suite bathroom and built in wardrobes, second double bedroom also with a built in wardrobe, a good sized third bedroom and family contemporary bathroom. A large reception room and a fully fitted, open plan kitchen leading out onto a balcony.