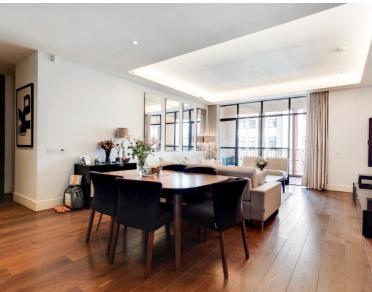

## Description

This luxury apartment is located on the fourth floor of this prestigious development in the heart of Westminster. The property comprises three double bedrooms, master with en suite bathroom and built in wardrobes, second double bedroom also with a built in wardrobe, a good sized third bedroom and family contemporary bathroom. A large reception room and a fully fitted, open plan kitchen leading out onto a balcony.

The flat is presented to an excellent standard and further benefits include oak flooring in the reception room, comfort cooling, a wonderful terrace and porterage. This striking building is conveniently located for the many shopping and transport facilities of St. James's Park and Westminster.

Eight Artillery Row is a building of enormous prestige and distinguished elegance, providing a porterage service and easy access to Westminster as well as numerous connections across Central London.

- 3 Bedrooms
- 2 Bathrooms
- Balcony
- 4th Floor modern apartment
- Heart of Westminster
- Porterage
- Approx. 1,319.22 sq Ft (122.56 sq m)
- Close to transport links of St. James Park and Westminster
- No onward chain
- EPC: B