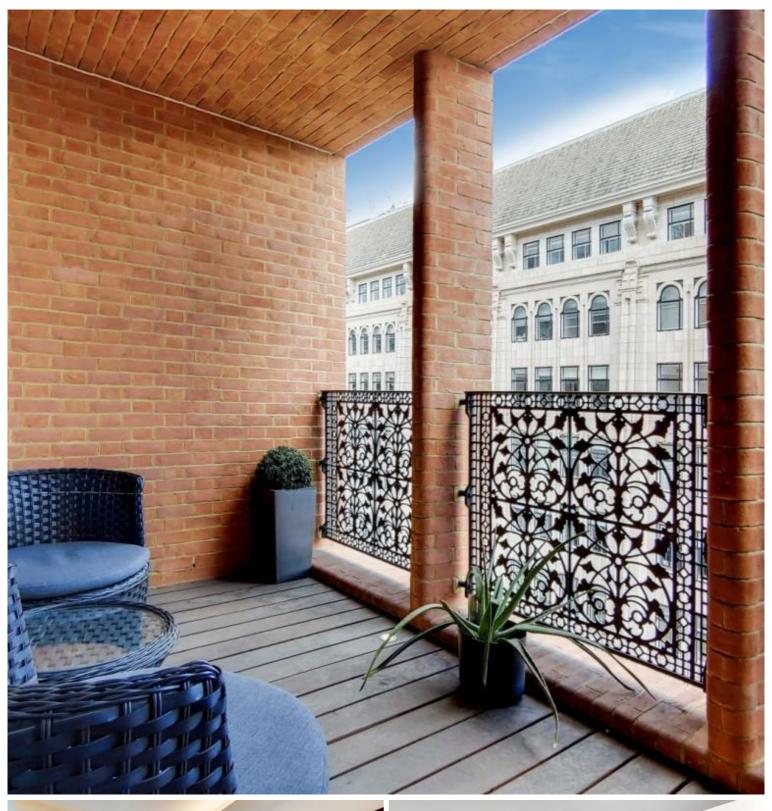

The flat is presented to an excellent standard and further benefits include oak flooring in the reception room, comfort cooling, a wonderful terrace and porterage. This striking building is conveniently located for the many shopping and transport facilities of St. James's Park and Westminster.

Eight Artillery Row is a building of enormous prestige and distinguished elegance, providing a porterage service and easy access to Westminster as well as numerous connections across Central London.

- 3 Bedrooms
- 2 Bathrooms
- Balcony
- 4th Floor modern apartment
- Heart of Westminster
- Porterage
- Approx. 1,319.22 sq Ft (122.56 sq m)
- Close to transport links of St. James Park and Westminster
- No onward chain
- EPC: B