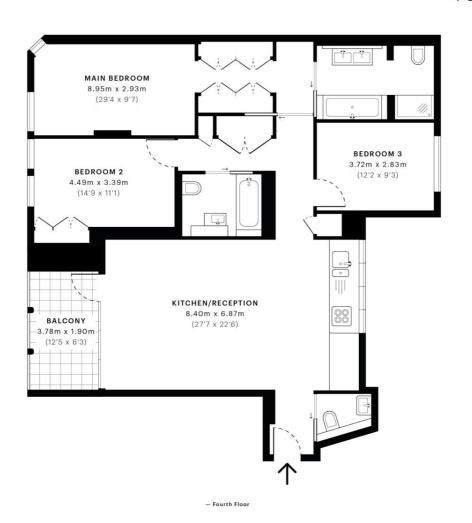

## Floorplan

1,319 sq ft | 123 sq m

Artillery Row, SW1P

CAPTURE DATE 06/05/2021 LASER SCAN POINTS 3,138,682

GROSS INTERNAL AREA

122.56 sqm / 1319.22 sqft

115.81 sam / 1246.57 saft

REb 1 ....
Limited use area to ....
0.00 sqm / 0.00 sqft

IPMS 38 RESIDENTIAL 130.79 sqm / 1407.81 sqft IPMS 3C RESIDENTIAL 124.33 sqm / 1338.28 sqft

SPEC ID 60927f4fc687a20e1db23d90

City

25 Walbrook The Walbrook Building, London EC4N 8AF 020 7337 4000