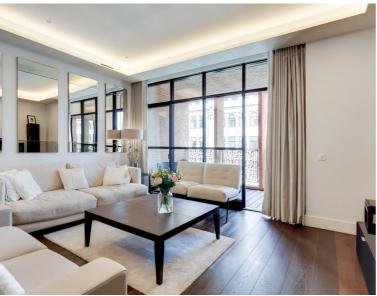

## Description

This luxury apartment is located on the fourth floor of this prestigious development in the heart of Westminster. The property comprises three double bedrooms, master with en suite bathroom and built in wardrobes, second double bedroom also with a built in wardrobe, a good sized third bedroom and family contemporary bathroom. A large reception room and a fully fitted, open plan kitchen leading out onto a balcony.

The flat is presented to an excellent standard and further benefits include oak flooring in the reception room, comfort cooling, a wonderful terrace and porterage. This striking building is conveniently located for the many shopping and transport facilities of St. James's Park and Westminster.

Eight Artillery Row is a building of enormous prestige and distinguished elegance, providing a porterage service and easy access to Westminster as well as numerous connections across Central London.

- 3 Bedrooms
- 2 Bathrooms
- Balcony
- 4th Floor modern apartment
- Heart of Westminster
- Porterage
- Approx. 1,319.22 sq Ft (122.56 sq m)
- Close to transport links of St. James Park and Westminster
- No onward chain
- EPC: B