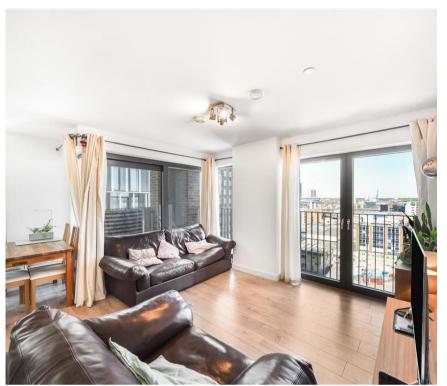

## **Description**

This 748 Sqft, 9th floor, high specification modern two bedroom property is located in the Azure Building, a part of the Stratosphere development just 0.2 mile from Stratford Underground station.

The property comprises of a large living area with engineered wooden flooring, double doors to balcony with urban views. Perfectly finished kitchen with island and integrated appliances. Master bedroom with ensuite, Spacious bedroom with fitted wardrobes and floor to ceiling windows. Family bathroom with lots of storage, bath and waterfall shower. The property further benefits from underfloor heating and a large communal roof terrace with views across London.

- Two Bedrooms
- Two Bathrooms
- 24 Hour Concierge
- Balcony
- Access to communal roof terrace
- Approx 748 sqft (69.5 sqm)
- 0.2 mile from Stratford Underground Station
- EPC: B
- Leasehold