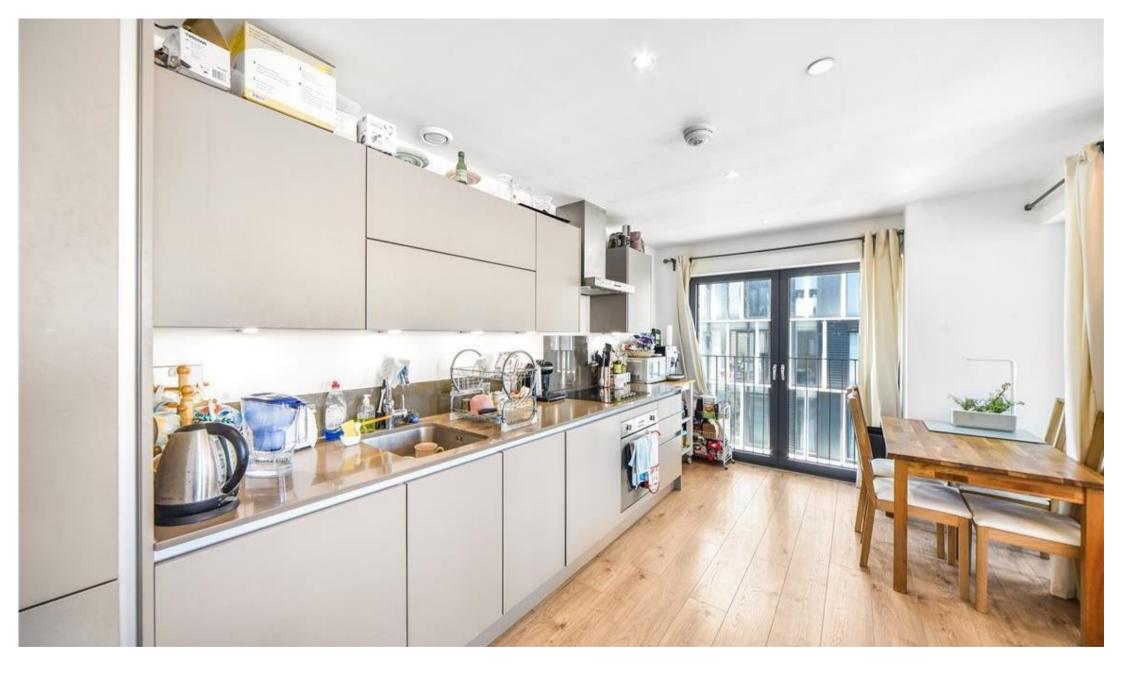

The property comprises of a large living area with engineered wooden flooring, double doors to balcony with urban views. Perfectly finished kitchen with island and integrated appliances. Master bedroom with ensuite, Spacious bedroom with fitted wardrobes and floor to ceiling windows. Family bathroom with lots of storage, bath and waterfall shower. The property further benefits from underfloor heating and a large communal roof terrace with views across London.