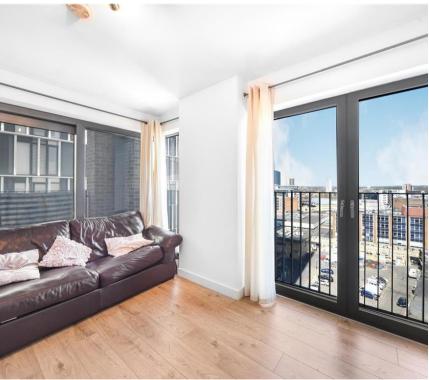

## **Description**

This 748 Sqft, 9th floor, high specification modern two bedroom property is located in the Azure Building, a part of the Stratosphere development just 0.2 mile from Stratford Underground station.

The property comprises of a large living area with engineered wooden flooring, double doors to balcony with urban views. Perfectly finished kitchen with island and integrated appliances. Master bedroom with ensuite, Spacious bedroom with fitted wardrobes and floor to ceiling windows. Family bathroom with lots of storage, bath and waterfall shower. The property further benefits from underfloor heating and a large communal roof terrace with views across London.

- Two Bedrooms
- Two Bathrooms
- 24 Hour Concierge
- Balcony
- Access to communal roof terrace
- Approx 748 sqft (69.5 sqm)
- 0.2 mile from Stratford Underground Station
- EPC: B
- Leasehold