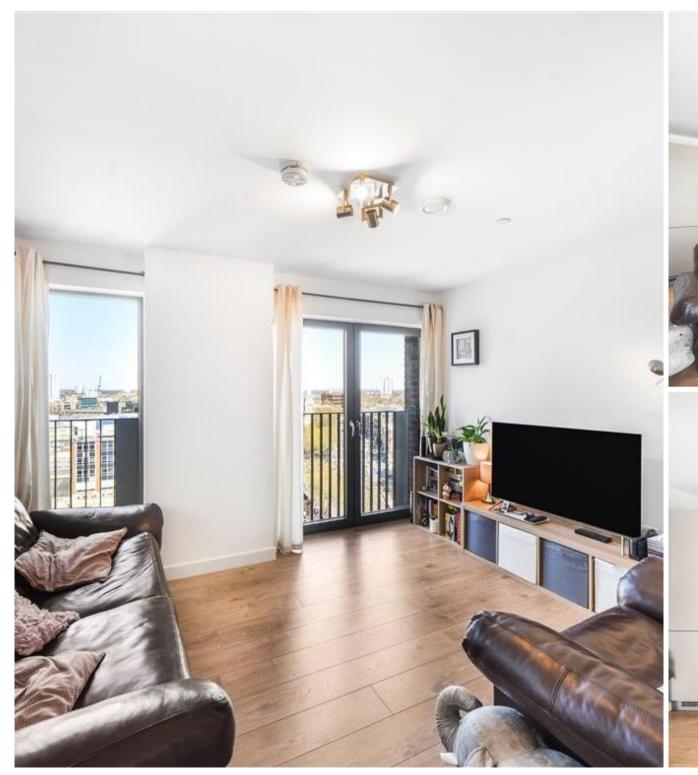

The property comprises of a large living area with engineered wooden flooring, double doors to balcony with urban views. Perfectly finished kitchen with island and integrated appliances. Master bedroom with ensuite, Spacious bedroom with fitted wardrobes and floor to ceiling windows. Family bathroom with lots of storage, bath and waterfall shower. The property further benefits from underfloor heating and a large communal roof terrace with views across London.

The development features a gym, a private balcony, communal roof terrace with spectacular 360° vistas of London, 24 hour concierge service & secured bicycle storage.

Azure Building is located directly opposite Stratford underground station for an easy commute to Canary Wharf and the City.