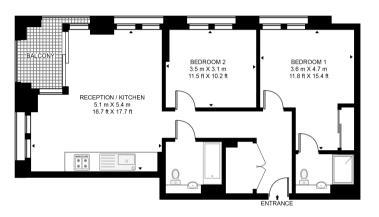

#### **AZURE BUILDING**

APPROXIMATE GROSS INTERNAL FLOOR AREA 748 SQ.FT (69.5 SQ.M)

#### NINTH FLOOR