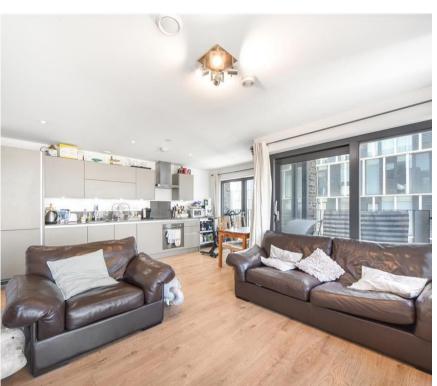

The property comprises of a large living area with engineered wooden flooring, double doors to balcony with urban views. Perfectly finished kitchen with island and integrated appliances. Master bedroom with ensuite, Spacious bedroom with fitted wardrobes and floor to ceiling windows. Family bathroom with lots of storage, bath and waterfall shower. The property further benefits from underfloor heating and a large communal roof terrace with views across London.