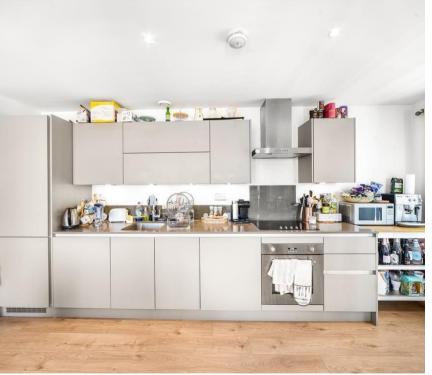

The property comprises of a large living area with engineered wooden flooring, double doors to balcony with urban views. Perfectly finished kitchen with island and integrated appliances. Master bedroom with ensuite, Spacious bedroom with fitted wardrobes and floor to ceiling windows. Family bathroom with lots of storage, bath and waterfall shower. The property further benefits from underfloor heating and a large communal roof terrace with views across London.