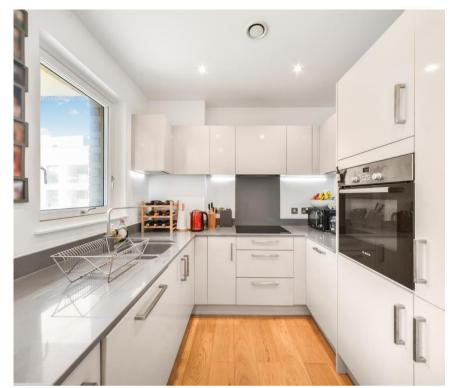

## **Description**

An excellent, two double bedroom apartment in this prestigious modern development set within the heart of Stratford - Pacific Building.

Beautifully kept by the owner and immaculately presented throughout, the property consists of two double bedroom, a family bathroom and, a modern fitted kitchen, reception room and plenty of storage throughout. Offering outside space with a private roof balcony.

The Atlantic Building is perfectly positioned to benefit from all Stratford has to offer including excellent transport links and is within walking distance to The Olympic Park.

- Two Double Bedrooms
- Two Bathrooms
- Open kitchen and living area
- Balcony
- Approx 763 sq ft (70.9 sq m)
- 0.4 mile Stratford International Station
- Leasehold
- EPC: B