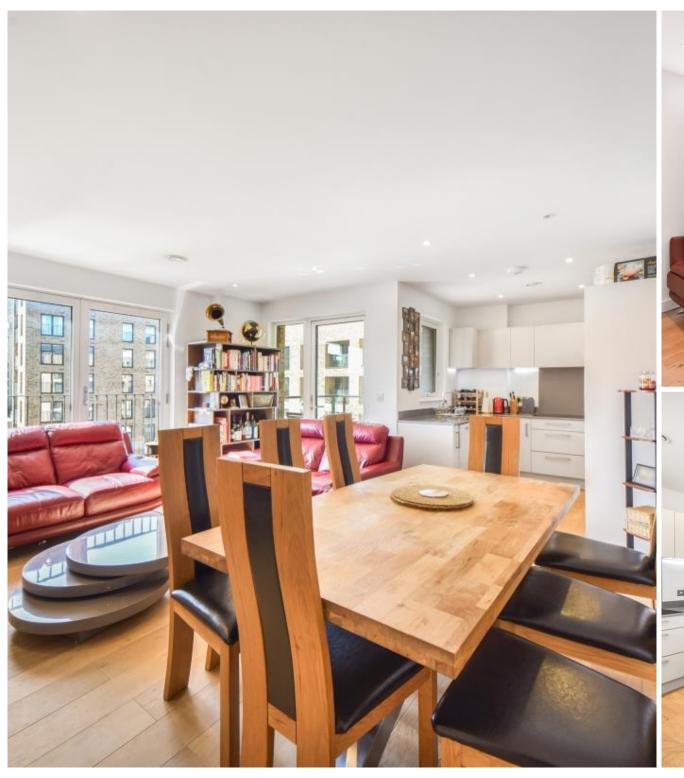

## **Description**

An excellent, two double bedroom apartment in this prestigious modern development set within the heart of Stratford - Pacific Building.

Beautifully kept by the owner and immaculately presented throughout, the property consists of two double bedroom, a family bathroom and, a modern fitted kitchen, reception room and plenty of storage throughout. Offering outside space with a private roof balcony.

The Atlantic Building is perfectly positioned to benefit from all Stratford has to offer including excellent transport links and is within walking distance to The Olympic Park.

- Two Double Bedrooms
- Two Bathrooms
- Open kitchen and living area
- Balcony
- Approx 763 sq ft (70.9 sq m)
- 0.4 mile Stratford International Station
- Leasehold
- EPC: B