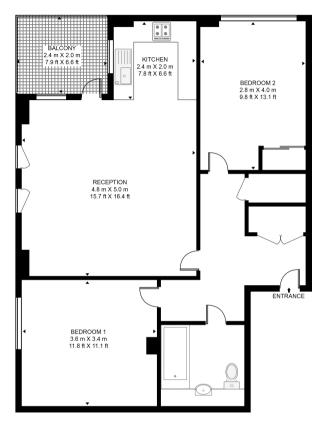

#### **PACIFIC BUILDING, 154 LEYTON ROAD**

APPROXIMATE GROSS INTERNAL FLOOR AREA 763 SQ.FT (70.9 SQ.M)

FIFTH FLOOR

This floor plan has been defined by the RICS Code of Measurement. This floor plan and all others are for approximate representative purposes only and upon usage is agreed to as such by the client.