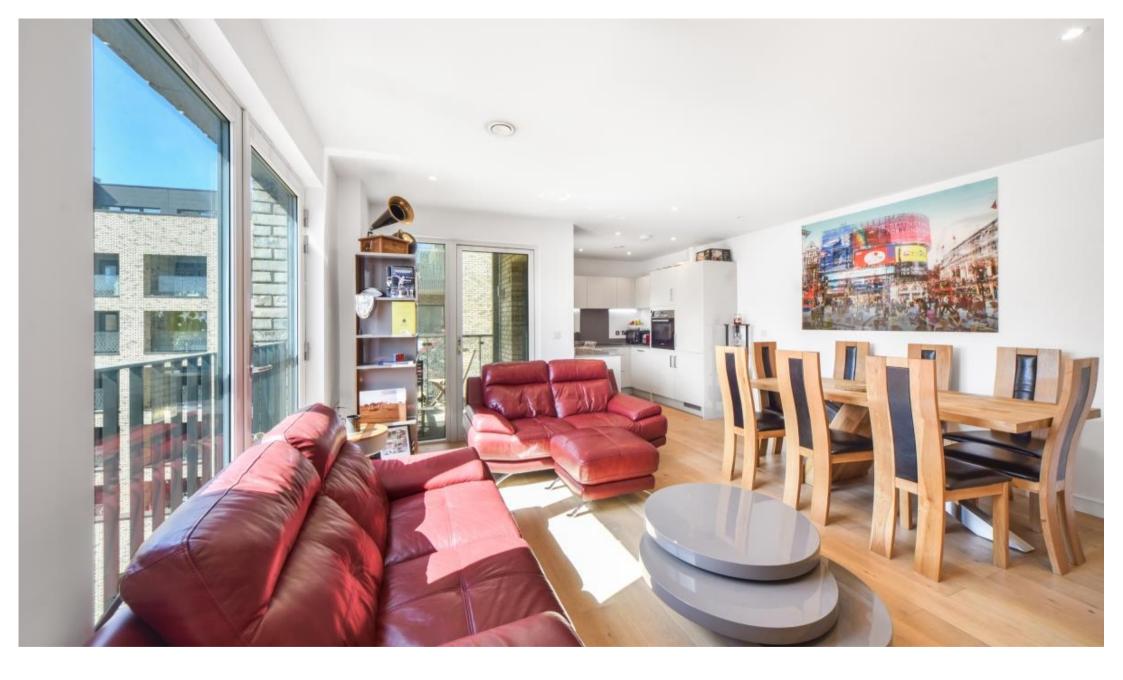

## **Description**

An excellent, two double bedroom apartment in this prestigious modern development set within the heart of Stratford - Pacific Building.

Beautifully kept by the owner and immaculately presented throughout, the property consists of two double bedroom, a family bathroom and, a modern fitted kitchen, reception room and plenty of storage throughout. Offering outside space with a private roof balcony.

The Atlantic Building is perfectly positioned to benefit from all Stratford has to offer including excellent transport links and is within walking distance to The Olympic Park.

- Two Double Bedrooms
- Two Bathrooms
- Open kitchen and living area
- Balcony
- Approx 763 sq ft (70.9 sq m)
- 0.4 mile Stratford International Station
- Leasehold
- EPC: B