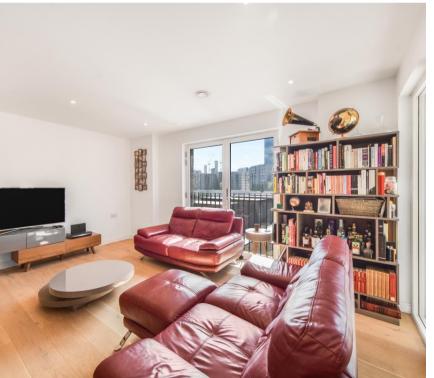

## **Description**

An excellent, two double bedroom apartment in this prestigious modern development set within the heart of Stratford - Pacific Building.

Beautifully kept by the owner and immaculately presented throughout, the property consists of two double bedroom, a family bathroom and, a modern fitted kitchen, reception room and plenty of storage throughout. Offering outside space with a private roof balcony.

The Atlantic Building is perfectly positioned to benefit from all Stratford has to offer including excellent transport links and is within walking distance to The Olympic Park.

- Two Double Bedrooms
- Two Bathrooms
- Open kitchen and living area
- Balcony
- Approx 763 sq ft (70.9 sq m)
- 0.4 mile Stratford International Station
- Leasehold
- EPC: B