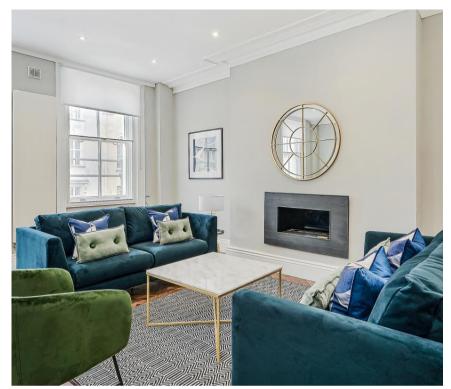

## **Description**

A newly refurbished second floor apartment, situated in the heart of Mayfair. The property is newly furnished throughout and comprises of two large double bedrooms, modern family bathroom and a spacious open plan living room complete with an integrated kitchen. New Bond Street runs between Oxford Circus and Green Park and the property benefits from the outstanding amenities of Bond Street, Oxford Circus and Green Park.

- 2 Double bedrooms
- 2 Bathrooms (1 en suite)
- Reception room
- Kitchen/dining room
- Second floor
- Approx. 937 sq ft (87 sq m)
- Furnished
- EPC: C

This plan is not to scale. It is for guidance and not for valuation purposes.