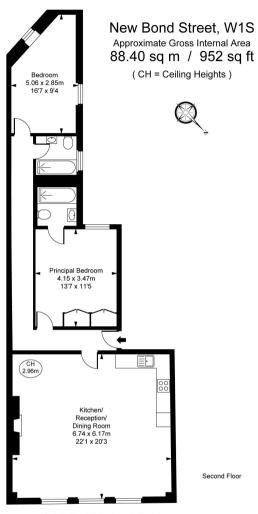

- 2 Double bedrooms
- 2 Bathrooms (1 en suite)
- Reception room
- Kitchen/dining room
- Second floor
- Approx. 937 sq ft (87 sq m)
- Furnished
- EPC: C

This plan is not to scale. It is for guidance and not for valuation purposes.

All measurements and areas are approximate only, and have been prepared in accordance with the current edition of the RICS Code of Measuring Practice.

© Fulnam Performance

Mayfair and Marylebone JLL, 30 Warwick Street,