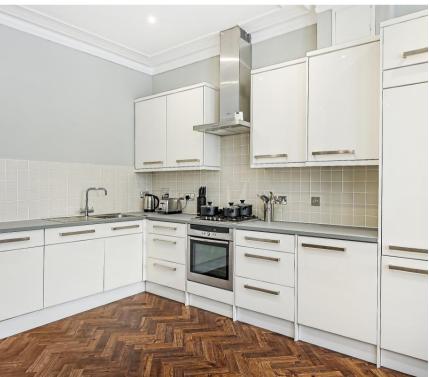

## **Description**

A newly refurbished second floor apartment, situated in the heart of Mayfair. The property is newly furnished throughout and comprises of two large double bedrooms, modern family bathroom and a spacious open plan living room complete with an integrated kitchen. New Bond Street runs between Oxford Circus and Green Park and the property benefits from the outstanding amenities of Bond Street, Oxford Circus and Green Park.