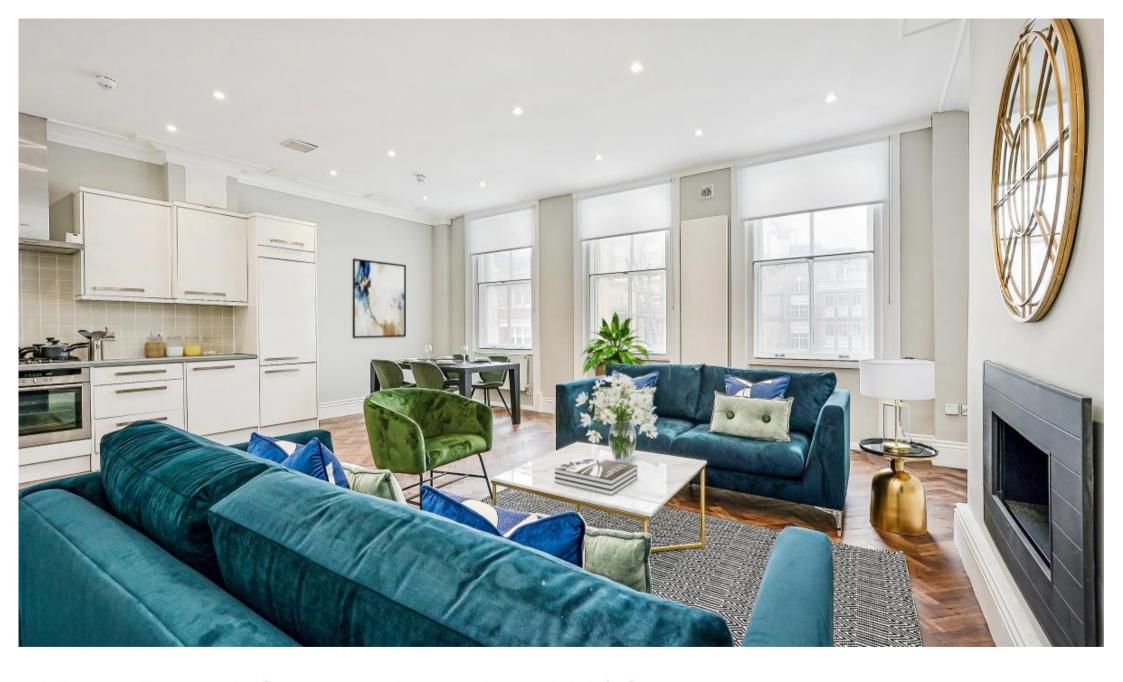

## **Description**

A newly refurbished second floor apartment, situated in the heart of Mayfair. The property is newly furnished throughout and comprises of two large double bedrooms, modern family bathroom and a spacious open plan living room complete with an integrated kitchen. New Bond Street runs between Oxford Circus and Green Park and the property benefits from the outstanding amenities of Bond Street, Oxford Circus and Green Park.

- 2 Double bedrooms
- 2 Bathrooms (1 en suite)
- Reception room
- Kitchen/dining room
- Second floor
- Approx. 937 sq ft (87 sq m)
- Furnished
- EPC: C

This plan is not to scale. It is for guidance and not for valuation purposes.