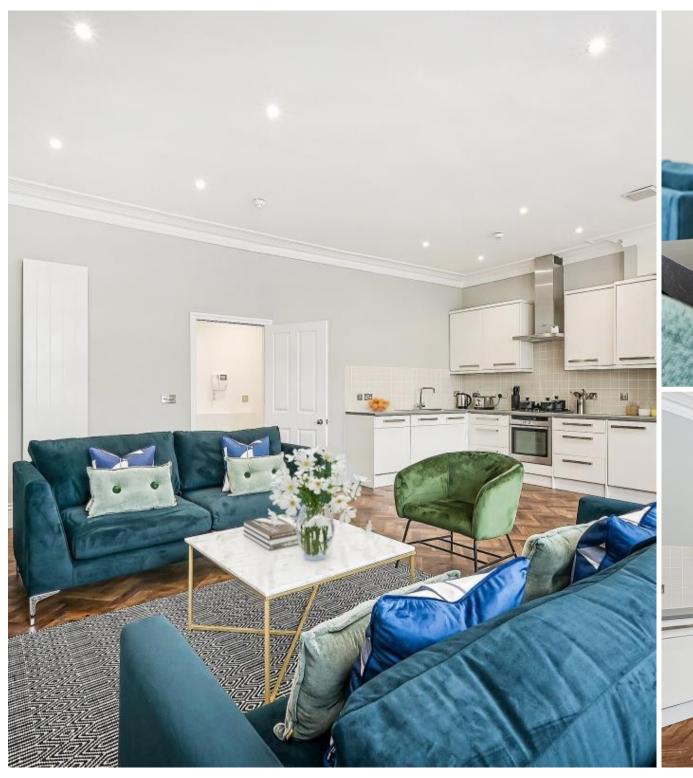

## **Description**

A newly refurbished second floor apartment, situated in the heart of Mayfair. The property is newly furnished throughout and comprises of two large double bedrooms, modern family bathroom and a spacious open plan living room complete with an integrated kitchen. New Bond Street runs between Oxford Circus and Green Park and the property benefits from the outstanding amenities of Bond Street, Oxford Circus and Green Park.

- 2 Double bedrooms
- 2 Bathrooms (1 en suite)
- Reception room
- Kitchen/dining room
- Second floor
- Approx. 937 sq ft (87 sq m)
- Furnished
- EPC: C

This plan is not to scale. It is for guidance and not for valuation purposes.