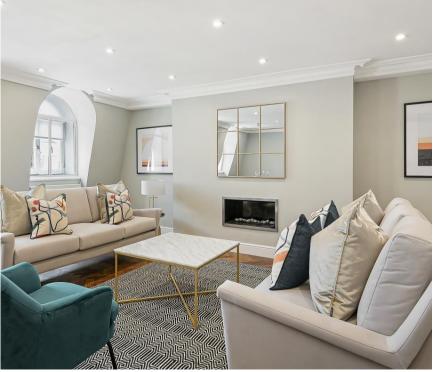

## **Description**

A stunning fourth floor flat (no lift) in this period building on New Bond Street. The property consists of master bedroom with en suite bathroom, second double bedroom, one further bathroom, reception room and a fully fitted, eat-in kitchen. The flat has been finished to an excellent standard and further benefits from wooden flooring throughout. New Bond Street is conveniently located moments from the excellent shopping and transport amenities of Bond Street and Oxford Circus.

- 2 Double bedrooms
- 2 Bathrooms (1 en suite)
- Reception room
- Eat-in kitchen
- Fourth floor
- Approx. 952 sq ft (88 sq m)
- Furnished
- EPC: C

This plan is not to scale. It is for guidance and not for valuation purposes.