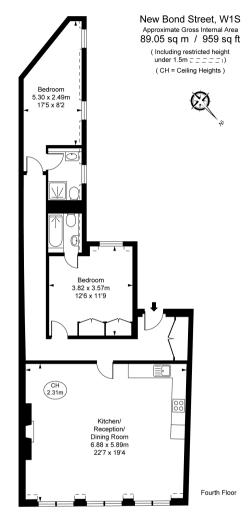

- 2 Double bedrooms
- 2 Bathrooms (1 en suite)
- Reception room
- Eat-in kitchen
- Fourth floor
- Approx. 952 sq ft (88 sq m)
- Furnished
- EPC: C

This plan is not to scale. It is for guidance and not for valuation purposes.

All measurements and areas are approximate only, and have been prepared in accordance with the current edition of the RICS Code of Measuring Practice.

© Fuham Performance

Mayfair and Marylebone

JLL, 30 Warwick Street, London W1B 5NH Urban living, your way.