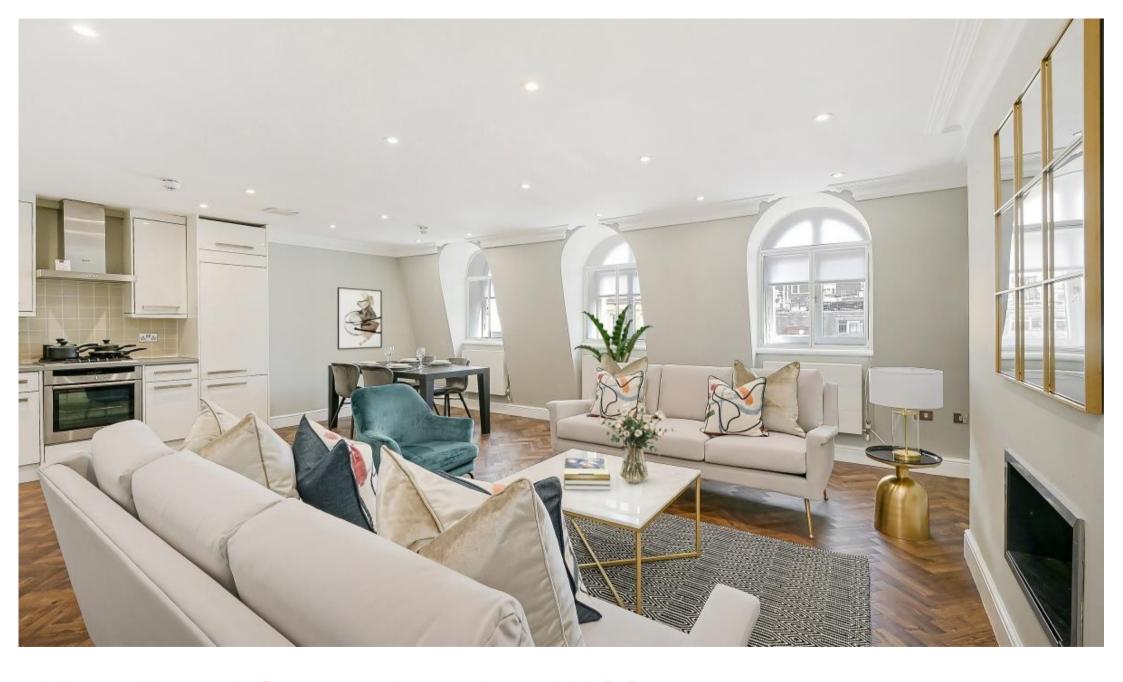

## **Description**

A stunning fourth floor flat (no lift) in this period building on New Bond Street. The property consists of master bedroom with en suite bathroom, second double bedroom, one further bathroom, reception room and a fully fitted, eat-in kitchen. The flat has been finished to an excellent standard and further benefits from wooden flooring throughout. New Bond Street is conveniently located moments from the excellent shopping and transport amenities of Bond Street and Oxford Circus.

- 2 Double bedrooms
- 2 Bathrooms (1 en suite)
- Reception room
- Eat-in kitchen
- Fourth floor
- Approx. 952 sq ft (88 sq m)
- Furnished
- EPC: C

This plan is not to scale. It is for guidance and not for valuation purposes.