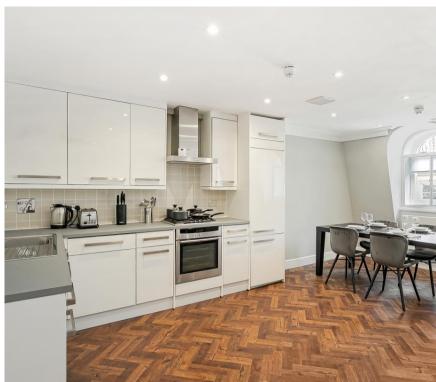

## **Description**

A stunning fourth floor flat (no lift) in this period building on New Bond Street. The property consists of master bedroom with en suite bathroom, second double bedroom, one further bathroom, reception room and a fully fitted, eat-in kitchen. The flat has been finished to an excellent standard and further benefits from wooden flooring throughout. New Bond Street is conveniently located moments from the excellent shopping and transport amenities of Bond Street and Oxford Circus.

- 2 Double bedrooms
- 2 Bathrooms (1 en suite)
- Reception room
- Eat-in kitchen
- Fourth floor
- Approx. 952 sq ft (88 sq m)
- Furnished
- EPC: C

This plan is not to scale. It is for guidance and not for valuation purposes.