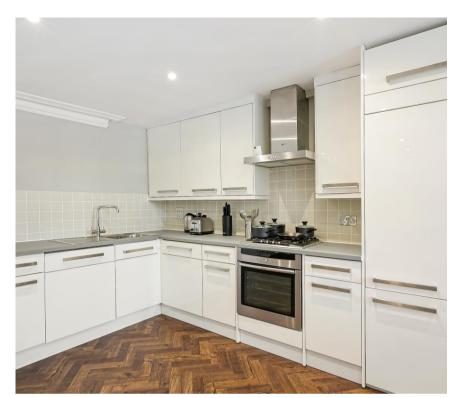

## **Description**

A stunning fourth floor flat (no lift) in this period building on New Bond Street. The property consists of master bedroom with en suite bathroom, second double bedroom, one further bathroom, reception room and a fully fitted, eat-in kitchen. The flat has been finished to an excellent standard and further benefits from wooden flooring throughout. New Bond Street is conveniently located moments from the excellent shopping and transport amenities of Bond Street and Oxford Circus.

- 2 Double bedrooms
- 2 Bathrooms (1 en suite)
- Reception room
- Eat-in kitchen
- Fourth floor
- Approx. 952 sq ft (88 sq m)
- Furnished
- EPC: C

This plan is not to scale. It is for guidance and not for valuation purposes.