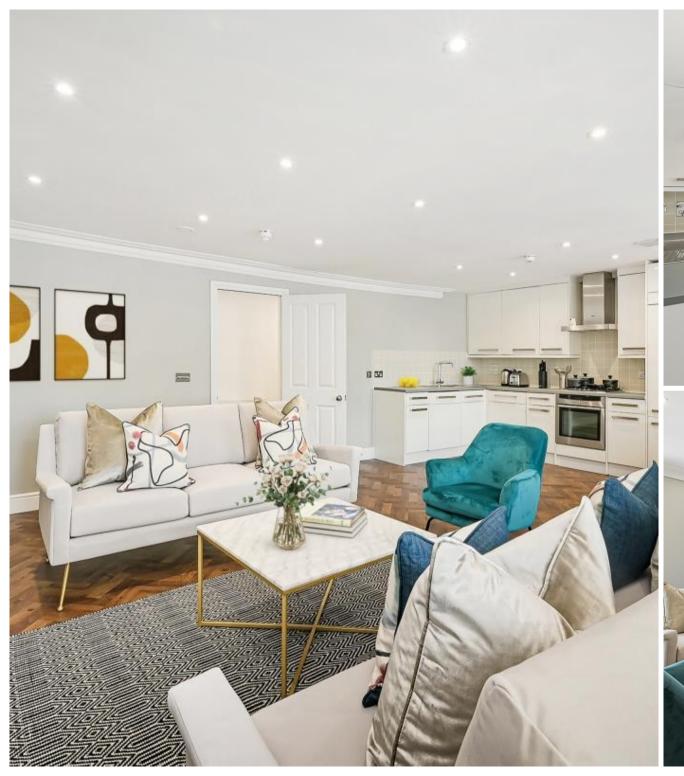

## **Description**

A stunning fourth floor flat (no lift) in this period building on New Bond Street. The property consists of master bedroom with en suite bathroom, second double bedroom, one further bathroom, reception room and a fully fitted, eat-in kitchen. The flat has been finished to an excellent standard and further benefits from wooden flooring throughout. New Bond Street is conveniently located moments from the excellent shopping and transport amenities of Bond Street and Oxford Circus.

- 2 Double bedrooms
- 2 Bathrooms (1 en suite)
- Reception room
- Eat-in kitchen
- Fourth floor
- Approx. 952 sq ft (88 sq m)
- Furnished
- EPC: C

This plan is not to scale. It is for guidance and not for valuation purposes.