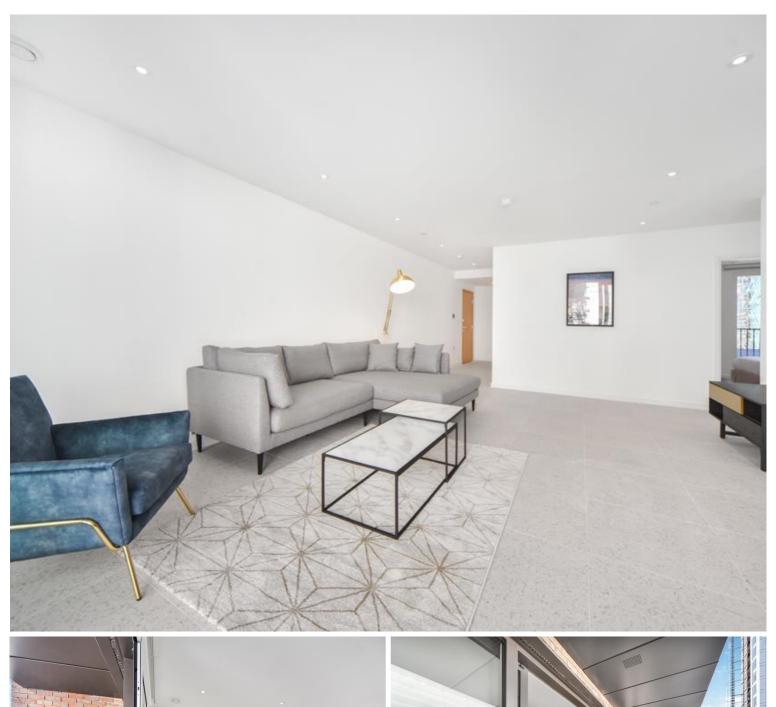

### Description

A fully furnished, stunning 3 bedroom apartment in Georgette Apartments, part of the sought after Silk District, E1, well connect for the City of London.

This spacious 3 bedroom apartment is offered fully furnished and comprises a spacious open plan living / dining area, private balcony with Eastern aspect, 3 double bedrooms with fitted wardrobes to master, 3 luxury bathrooms, fully fitted kitchen with Oak effect finish, tiled flooring and excellent storage space.

- 3 Bedrooms
- 3 Bathrooms
- 2nd Floor
- Private Balcony
- On-site amenities including cinema, gym and resident's lounge
- 24 hour concierge
- 0.3 miles from Whitechapel Station
- Approx. 1162 sq ft (108 sq m)
- Furnished
- EPC: B