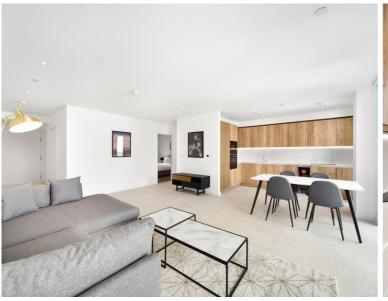

### Description

A fully furnished, stunning 3 bedroom apartment in Georgette Apartments, part of the sought after Silk District, E1, well connect for the City of London.

This spacious 3 bedroom apartment is offered fully furnished and comprises a spacious open plan living / dining area, private balcony with Eastern aspect, 3 double bedrooms with fitted wardrobes to master, 3 luxury bathrooms, fully fitted kitchen with Oak effect finish, tiled flooring and excellent storage space.