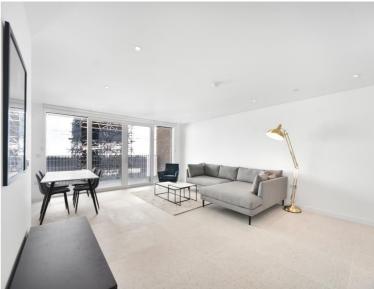

### Description

A fully furnished, stunning 3 bedroom apartment in Georgette Apartments, part of the sought after Silk District, E1, well connect for the City of London.

This spacious 3 bedroom apartment is offered fully furnished and comprises a spacious open plan living / dining area, private balcony with Eastern aspect, 3 double bedrooms with fitted wardrobes to master, 3 luxury bathrooms, fully fitted kitchen with Oak effect finish, tiled flooring and excellent storage space.

- 3 Bedrooms
- 3 Bathrooms
- 2nd Floor
- Private Balcony
- On-site amenities including cinema, gym and resident's lounge
- 24 hour concierge
- 0.3 miles from Whitechapel Station
- Approx. 1162 sq ft (108 sq m)
- Furnished
- EPC: B