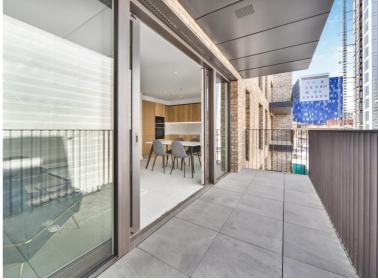

### Description

A fully furnished, stunning 3 bedroom apartment in Georgette Apartments, part of the sought after Silk District, E1, well connect for the City of London.

This spacious 3 bedroom apartment is offered fully furnished and comprises a spacious open plan living / dining area, private balcony with Eastern aspect, 3 double bedrooms with fitted wardrobes to master, 3 luxury bathrooms, fully fitted kitchen with Oak effect finish, tiled flooring and excellent storage space.

- 3 Bedrooms
- 3 Bathrooms
- 2nd Floor
- Private Balcony
- On-site amenities including cinema, gym and resident's lounge
- 24 hour concierge
- 0.3 miles from Whitechapel Station
- Approx. 1162 sq ft (108 sq m)
- Furnished
- EPC: B