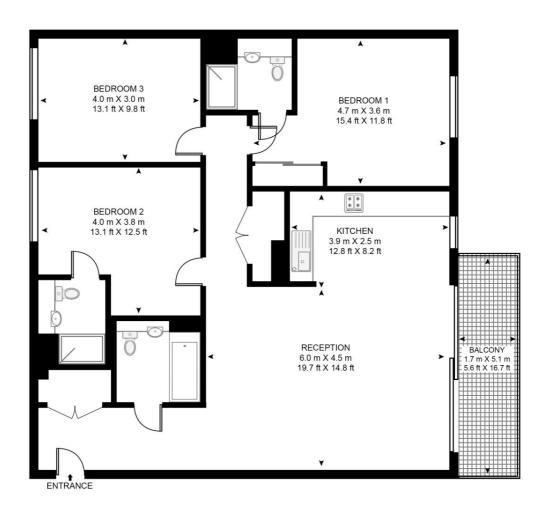

## Floorplan

1,162 sq ft | 108 sq m

### GEORGETTE APARTMENTS, SILK DISTRICT

APPROXIMATE GROSS INTERNAL FLOOR AREA 1162 SQ.FT (108 SQ.M)

#### SECOND FLOOR

This floor plan has been defined by the RICS Code of Measurement. This floor plan and all others are for approximate representative purposes only and upon usage is agreed to as such by the client.