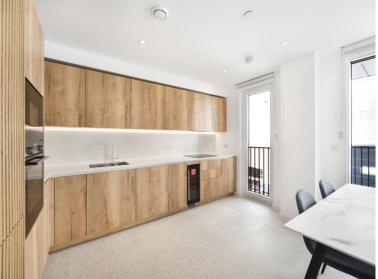

### Description

A fully furnished, stunning 3 bedroom apartment in Georgette Apartments, part of the sought after Silk District, E1, well connect for the City of London.

This spacious 3 bedroom apartment is offered fully furnished and comprises a spacious open plan living / dining area, private balcony with Eastern aspect, 3 double bedrooms with fitted wardrobes to master, 3 luxury bathrooms, fully fitted kitchen with Oak effect finish, tiled flooring and excellent storage space.