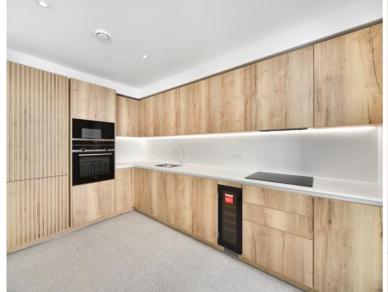

### Description

A fully furnished, stunning 3 bedroom apartment in Georgette Apartments, part of the sought after Silk District, E1, well connect for the City of London.

This spacious 3 bedroom apartment is offered fully furnished and comprises a spacious open plan living / dining area, private balcony with Eastern aspect, 3 double bedrooms with fitted wardrobes to master, 3 luxury bathrooms, fully fitted kitchen with Oak effect finish, tiled flooring and excellent storage space.