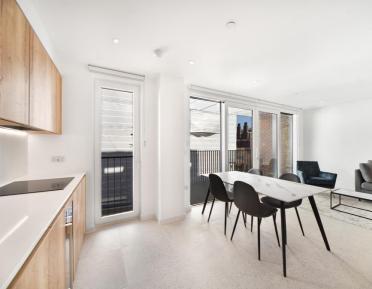

### Description

A fully furnished, stunning 3 bedroom apartment in Georgette Apartments, part of the sought after Silk District, E1, well connect for the City of London.

This spacious 3 bedroom apartment is offered fully furnished and comprises a spacious open plan living / dining area, private balcony with Eastern aspect, 3 double bedrooms with fitted wardrobes to master, 3 luxury bathrooms, fully fitted kitchen with Oak effect finish, tiled flooring and excellent storage space.