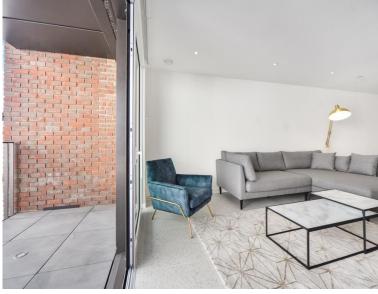

### Description

A fully furnished, stunning 3 bedroom apartment in Georgette Apartments, part of the sought after Silk District, E1, well connect for the City of London.

This spacious 3 bedroom apartment is offered fully furnished and comprises a spacious open plan living / dining area, private balcony with Eastern aspect, 3 double bedrooms with fitted wardrobes to master, 3 luxury bathrooms, fully fitted kitchen with Oak effect finish, tiled flooring and excellent storage space.

- 3 Bedrooms
- 3 Bathrooms
- 2nd Floor
- Private Balcony
- On-site amenities including cinema, gym and resident's lounge
- 24 hour concierge
- 0.3 miles from Whitechapel Station
- Approx. 1162 sq ft (108 sq m)
- Furnished
- EPC: B