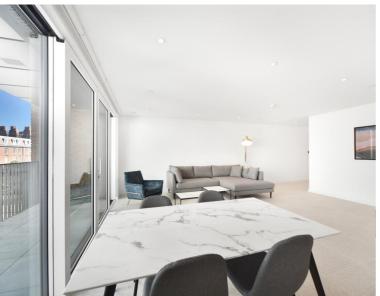

### Description

A fully furnished, stunning 3 bedroom apartment in Georgette Apartments, part of the sought after Silk District, E1, well connect for the City of London.

This spacious 3 bedroom apartment is offered fully furnished and comprises a spacious open plan living / dining area, private balcony with Eastern aspect, 3 double bedrooms with fitted wardrobes to master, 3 luxury bathrooms, fully fitted kitchen with Oak effect finish, tiled flooring and excellent storage space.

- 3 Bedrooms
- 3 Bathrooms
- 2nd Floor
- Private Balcony
- On-site amenities including cinema, gym and resident's lounge
- 24 hour concierge
- 0.3 miles from Whitechapel Station
- Approx. 1162 sq ft (108 sq m)
- Furnished
- EPC: B