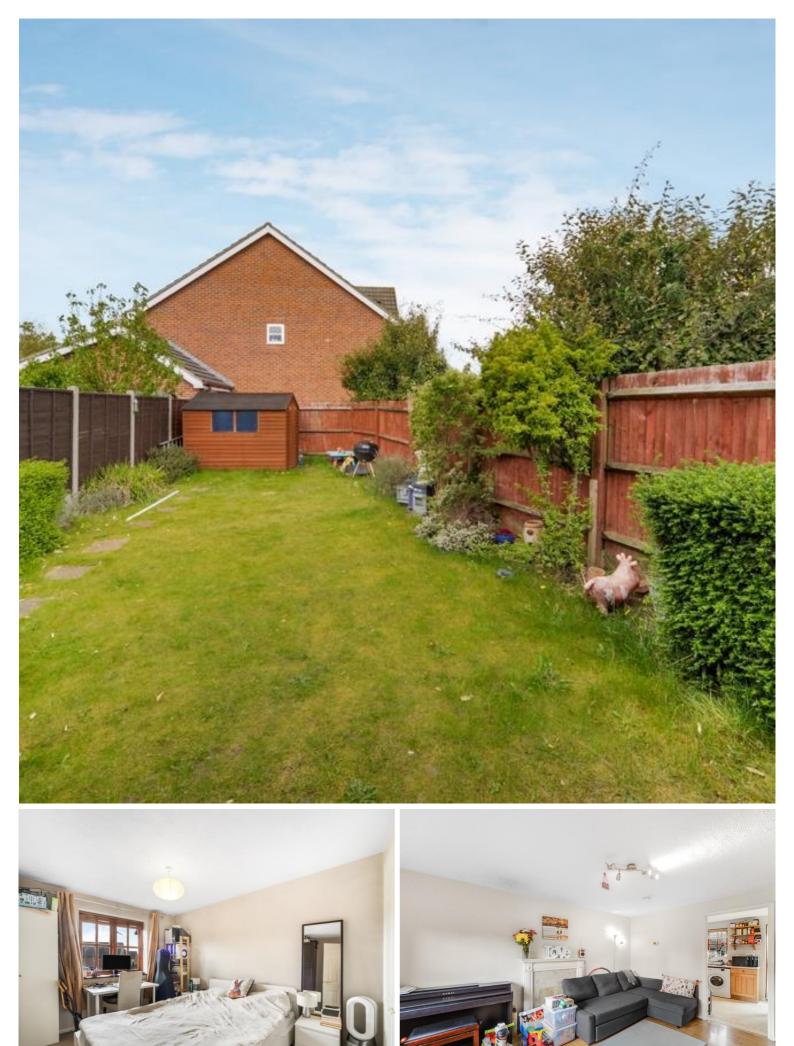

## Description

A light and spacious end of terrace two bedroom house located on this popular development close to Kidbrooke mainline station.

The beautiful accommodation offers lounge, kitchen breakfast room and doors out to a sizable rear garden. Upstairs comes two double bedrooms the master with en suite and a further family bathroom. There is also allocated parking.

Presented in excellent decorative order throughout this property represents a real find and ideal first time purchase.

Early viewings are highly recommended.

- 2 Bedrooms
- 2 Bathrooms (ensuite)
- End of terrace modern house
- Sizeable rear garden
- Approx. 655 sq ft (60.9 sq m)
- Allocated parking
- 0.3 miles Kidbrooke Mainline Station
- No onward chain
- EPC: C