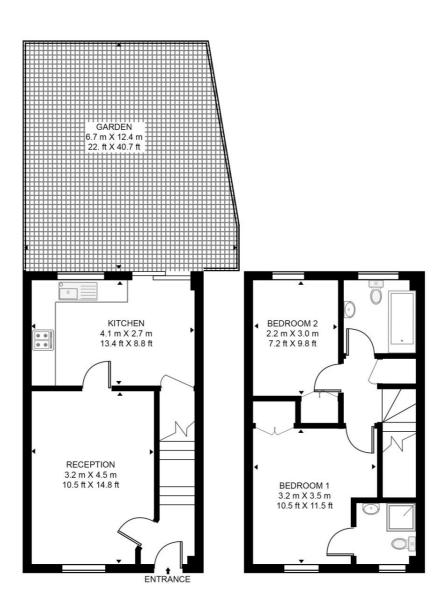

## Description

A light and spacious end of terrace two bedroom house located on this popular development close to Kidbrooke mainline station.

The beautiful accommodation offers lounge, kitchen breakfast room and doors out to a sizable rear garden. Upstairs comes two double bedrooms the master with en suite and a further family bathroom. There is also allocated parking.

Presented in excellent decorative order throughout this property represents a real find and ideal first time purchase.

Early viewings are highly recommended.

- 2 Bedrooms
- 2 Bathrooms (ensuite)
- End of terrace modern house
- Sizeable rear garden
- Approx. 655 sq ft (60.9 sq m)
- Allocated parking
- 0.3 miles Kidbrooke Mainline Station
- No onward chain
- EPC: C

## HITHER FARM ROAD APPROXIMATE GROSS INTERNAL FLOOR AREA 655 SQ.FT (60.9 SQ.M)

GROUND FLOOR

FIRST FLOOR

This floor plan has been defined by the RICS Code of Measurement. This floor plan and all others are for approximate representative purposes only and upon usage is agreed to as such by the client. WWW: hdvirtualart.com | TEL: 0203.974.1567 | EMAIL: info@hdvirtualart.com