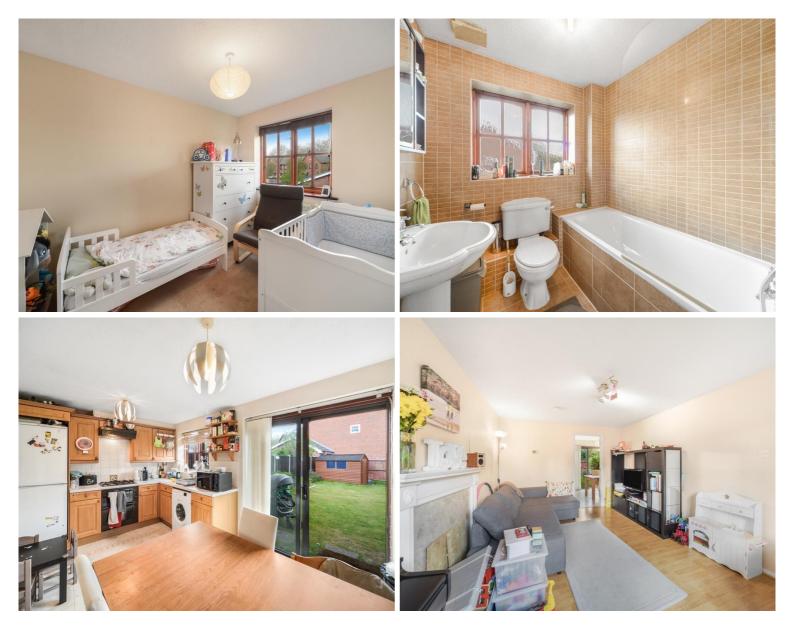

## Description

A light and spacious end of terrace two bedroom house located on this popular development close to Kidbrooke mainline station.

The beautiful accommodation offers lounge, kitchen breakfast room and doors out to a sizable rear garden. Upstairs comes two double bedrooms the master with en suite and a further family bathroom. There is also allocated parking.

Presented in excellent decorative order throughout this property represents a real find and ideal first time purchase.

Early viewings are highly recommended.

- 2 Bedrooms
- 2 Bathrooms (ensuite)
- End of terrace modern house
- Sizeable rear garden
- Approx. 655 sq ft (60.9 sq m)
- Allocated parking
- 0.3 miles Kidbrooke Mainline Station
- No onward chain
- EPC: C