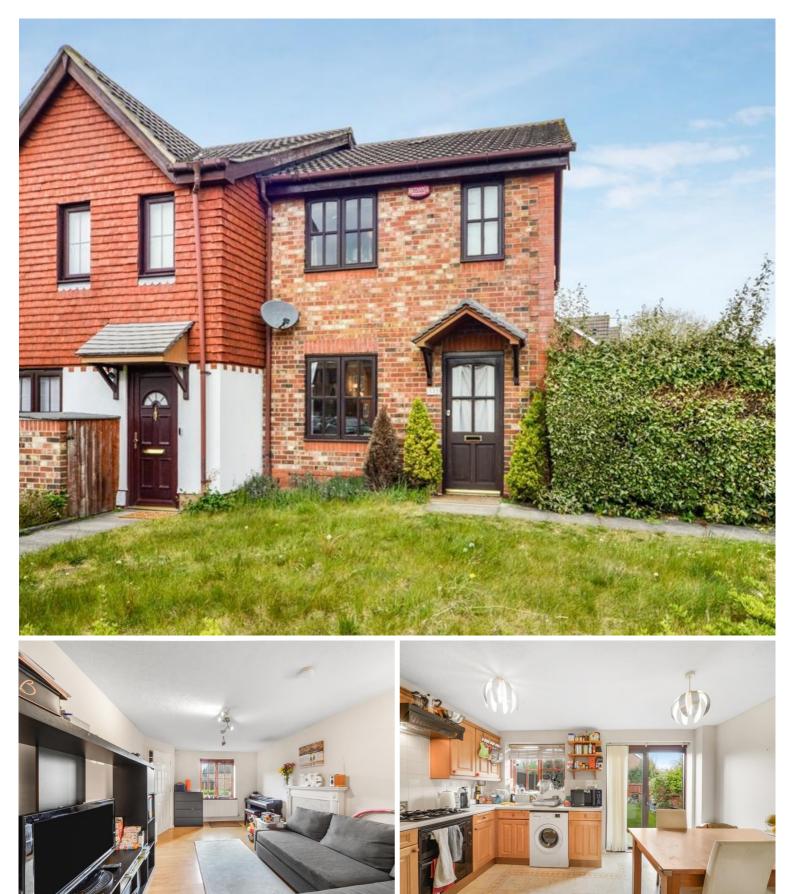

## Hither Farm Road, London SE3 Guide price £450,000 Freehold

## Description

A light and spacious end of terrace two bedroom house located on this popular development close to Kidbrooke mainline station.

The beautiful accommodation offers lounge, kitchen breakfast room and doors out to a sizable rear garden. Upstairs comes two double bedrooms the master with en suite and a further family bathroom. There is also allocated parking.

Presented in excellent decorative order throughout this property represents a real find and ideal first time purchase.

Early viewings are highly recommended.

- 2 Bedrooms
- 2 Bathrooms (ensuite)
- End of terrace modern house
- Sizeable rear garden
- Approx. 655 sq ft (60.9 sq m)
- Allocated parking
- 0.3 miles Kidbrooke Mainline Station
- No onward chain
- EPC: C