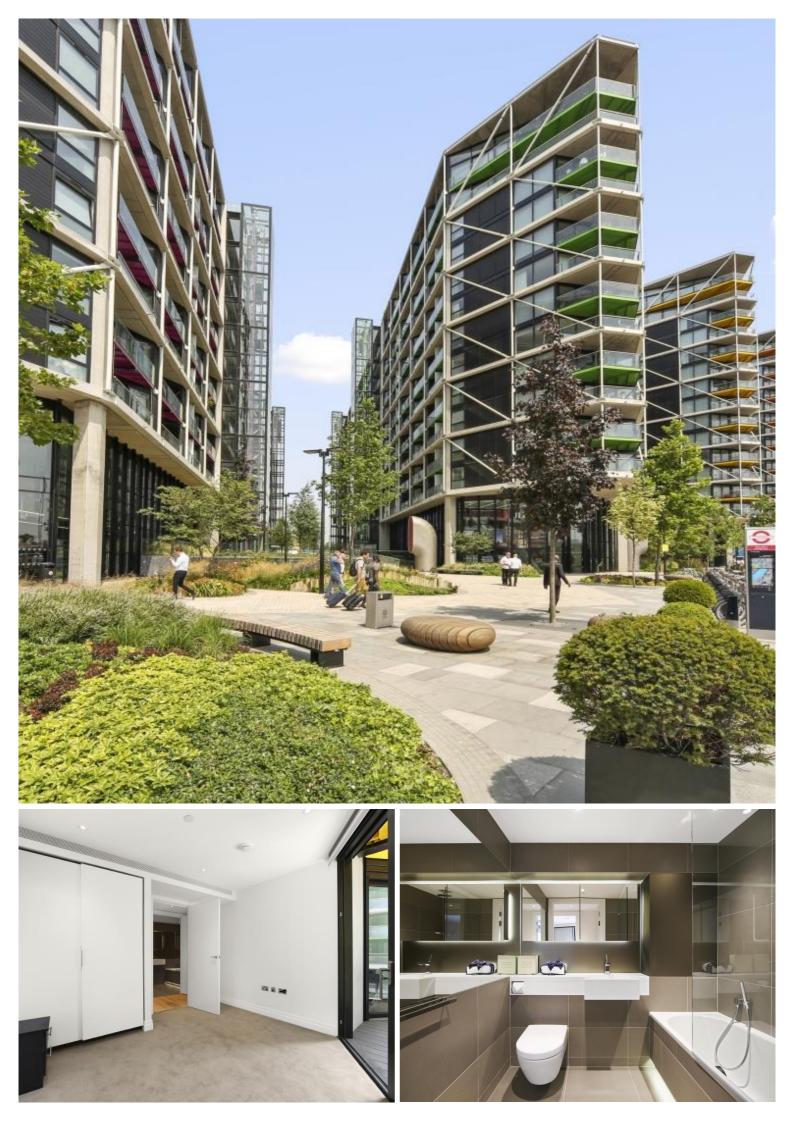

Further benefits include residents' clubhouse with swimming pool, Jacuzzi, sauna and steam room as well as a well equipped mezzanine "river view" gymnasium and 24 hour concierge.

Riverlight Quay is well located for transport links between Vauxhall tube & train station and Queenstown Road and Battersea Park overground stations, also the soon to open Battersea Power Station underground (Northern Line extension) will be within 0.3 miles reach. The historical Grade II\* listed Battersea Power Station is undergoing London's most exciting and innovate regeneration, becoming home to a community of homes, shops, bars, restaurants, cafes, offices and over 19 acres of public space, all within walking distance from the property and will be fully open to the public in 2022.