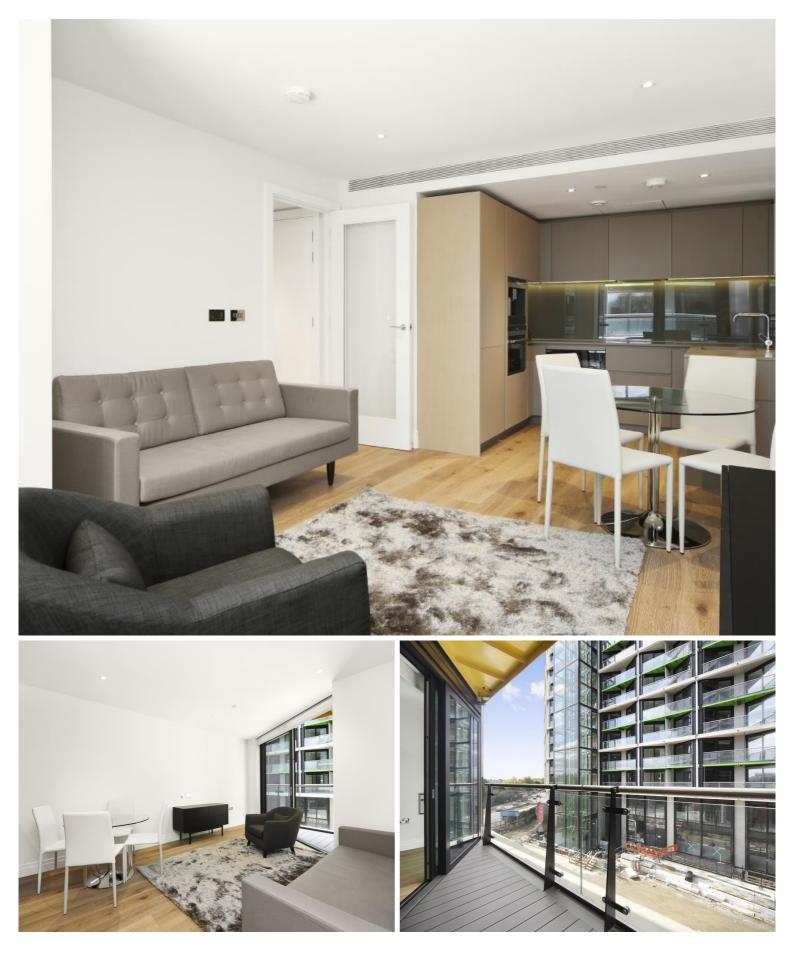

## Description

A stunning one bedroom apartment in this modern development on the banks of the River Thames.

Set on the 1st floor, this property consists of reception room with a fully fitted, open plan kitchen and glass doors leading to the private balcony which also accessible via the large double bedroom, there is a modern family bathroom and integrated storage from the hallway.

- 1 Bedroom
- 1 Bathroom
- Private Balcony
- 24hr Concierge
- Gym, Pool & Spa
- Battersea Park Station 0.6 Miles
- EPC B

**RIVERLIGHT, SW8** Approx. gross internal area 529 Sq Ft. / 49.1 Sq M. Balcony Bedroom 12'2 x 11'4 (3.7m x 3.5m) Reception / Kitchen 23'3 x 11'9 (7.1m x 3.6m) 8'3 (2.5m) 000 **FIRST FLOOR** 