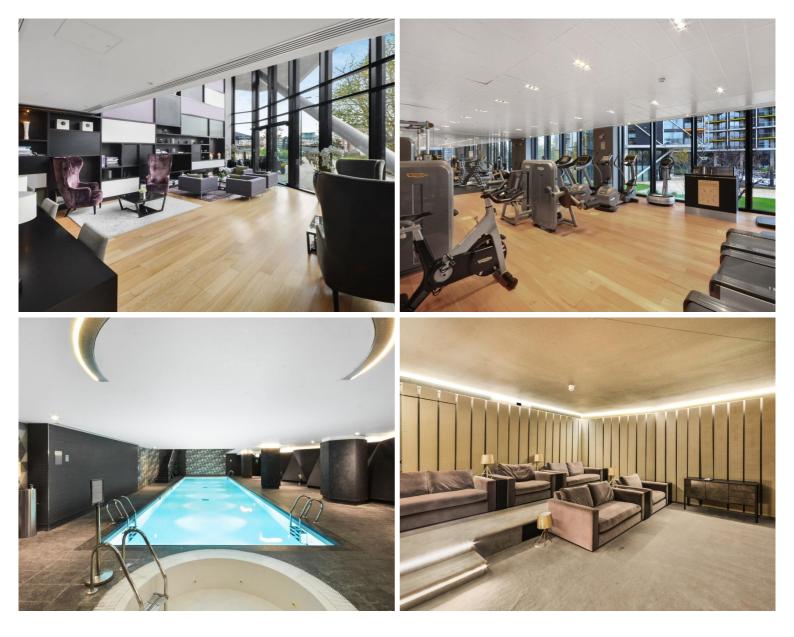

Further benefits include residents' clubhouse with swimming pool, Jacuzzi, sauna and steam room as well as a well equipped mezzanine "river view" gymnasium and 24 hour concierge.

Riverlight Quay is well located for transport links between Vauxhall tube & train station and Queenstown Road and Battersea Park overground stations, also the soon to open Battersea Power Station underground (Northern Line extension) will be within 0.3 miles reach. The historical Grade II\* listed Battersea Power Station is undergoing London's most exciting and innovate regeneration, becoming home to a community of homes, shops, bars, restaurants, cafes, offices and over 19 acres of public space, all within walking distance from the property and will be fully open to the public in 2022.