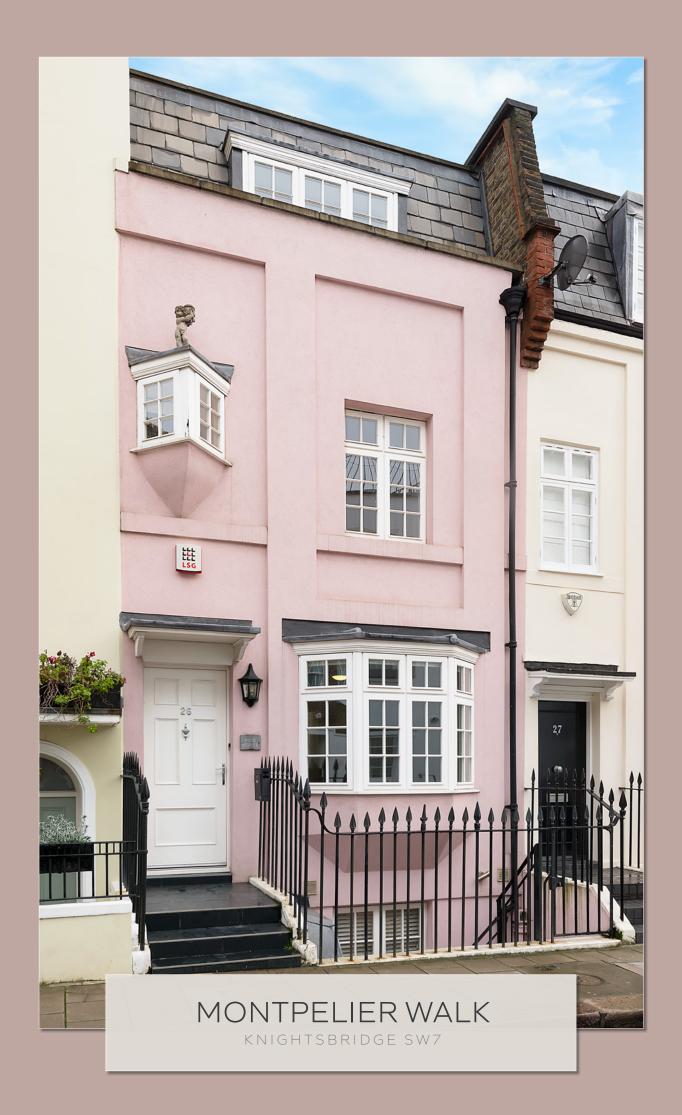

Distinguished by its bright pink façade, the "Pink House" has been extended and modernised and now extends to approximately 1,864 square feet. Arranged over four floors the property offers an attractive drawing room opening onto a secluded, sheltered terrace, a large kitchen/ breakfast room on the lower ground floor and three bedrooms and two bathrooms on the upper floors.

The house faces west and is situated within Knightsbridge Village some 300 metres from the Brompton Road, Harrods and the shopping and transport facilities of Knightsbridge.