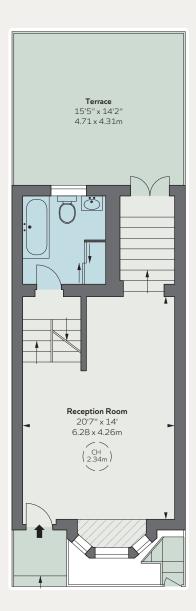

## **FREEHOLD**

Guide price £3,250,000 City of Westminster EPC: C

1,815 sqft 168.61 sq m vaultarea 50 sqft 4.65 sq m

1,864 sq ft 173.25 sq m

LOWER GROUND FLOOR HALF LANDING

LOWER GROUND FLOOR

SECOND FLOOR

Principal Bedroom 14'3" x 12'8"

4.34 x 3.86m

Terrace

2.61 x 2.48m

FIRST FLOOR

## **GROUND FLOOR**

Floorplan for guidance only, not to scale or valuations purposes. It must not be relied upon as a statement of fact. All measurements and areas are approximate and have been prepared in accordance with the current edition of the RICS Code of Measuring Practice.