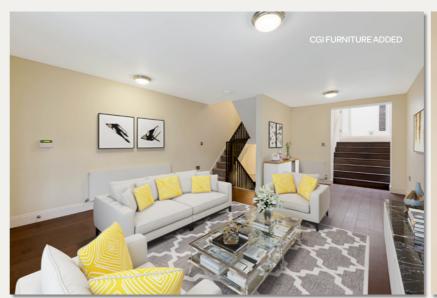

Distinguished by its bright pink façade, the "Pink House" has been extended and modernised and now extends to approximately 1,864 square feet. Arranged over four floors the property offers an attractive drawing room opening onto a secluded, sheltered terrace, a large kitchen/ breakfast room on the lower ground floor and three bedrooms and two bathrooms on the upper floors.