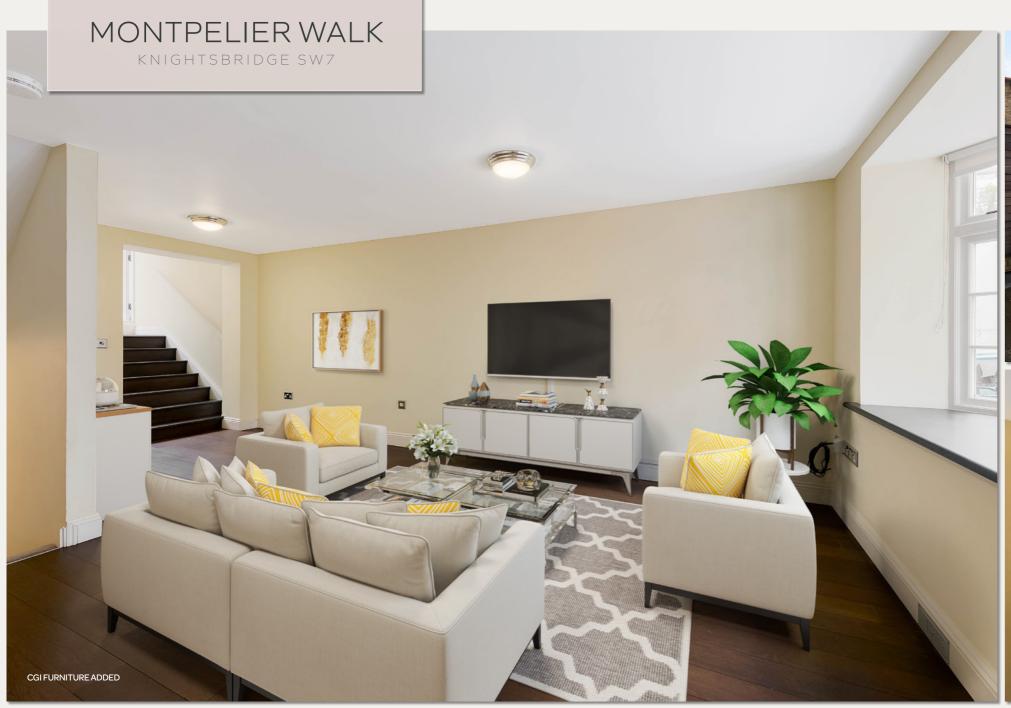

Distinguished by its bright pink façade, the "Pink House" has been extended and modernised and now extends to approximately 1,864 square feet. Arranged over four floors the property offers an attractive drawing room opening onto a secluded, sheltered terrace, a large kitchen/ breakfast room on the lower ground floor and three bedrooms and two bathrooms on the upper floors.