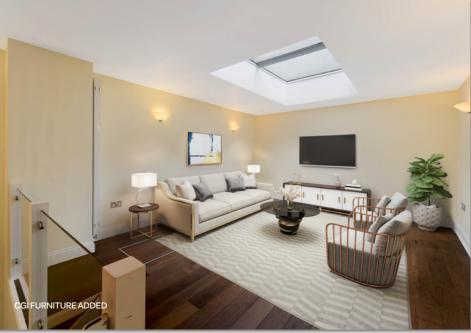

Distinguished by its bright pink façade, the "Pink House" has been extended and modernised and now extends to approximately 1,864 square feet. Arranged over four floors the property offers an attractive drawing room opening onto a secluded, sheltered terrace, a large kitchen/ breakfast room on the lower ground floor and three bedrooms and two bathrooms on the upper floors.