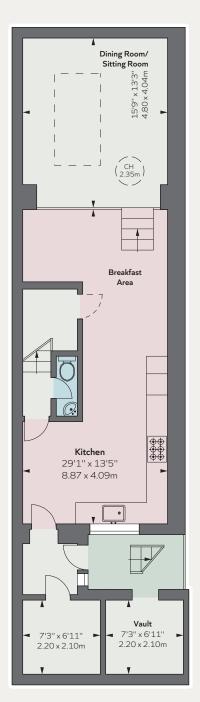

## **FREEHOLD**

Guide price £3,250,000 City of Westminster EPC: C

1,815 sqft 168.61 sq m vaultarea 50 sqft 4.65 sq m

1,864 sq ft 173.25 sq m

LOWER GROUND FLOOR HALF LANDING

LOWER GROUND FLOOR

SECOND FLOOR

Principal Bedroom 14'3" x 12'8"

## **GROUND FLOOR**

Floorplan for guidance only, not to scale or valuations purposes. It must not be relied upon as a statement of fact. All measurements and areas are approximate and have been prepared in accordance with the current edition of the RICS Code of Measuring Practice.