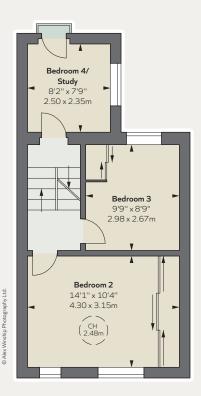

## **FREEHOLD**

Guide price £3,250,000 City of Westminster EPC: C

1,815 sqft 168.61 sq m vaultarea 50 sqft 4.65 sq m

1,864 sq ft 173.25 sq m

LOWER GROUND FLOOR HALF LANDING

LOWER GROUND FLOOR

SECOND FLOOR

Principal Bedroom 14'3" x 12'8"

4.34 x 3.86m

Terrace

2.61 x 2.48m

FIRST FLOOR