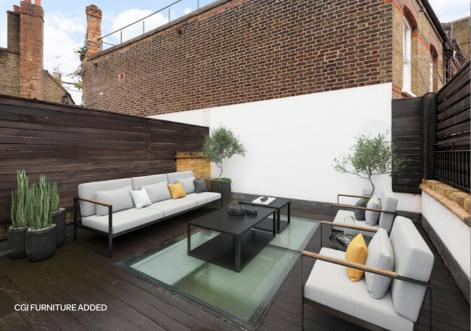

Distinguished by its bright pink façade, the "Pink House" has been extended and modernised and now extends to approximately 1,864 square feet. Arranged over four floors the property offers an attractive drawing room opening onto a secluded, sheltered terrace, a large kitchen/ breakfast room on the lower ground floor and three bedrooms and two bathrooms on the upper floors.

4.34 x 3.86m

Terrace

2.61 x 2.48m

FIRST FLOOR