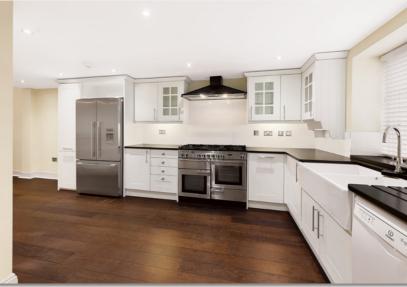

Distinguished by its bright pink façade, the "Pink House" has been extended and modernised and now extends to approximately 1,864 square feet. Arranged over four floors the property offers an attractive drawing room opening onto a secluded, sheltered terrace, a large kitchen/ breakfast room on the lower ground floor and three bedrooms and two bathrooms on the upper floors.