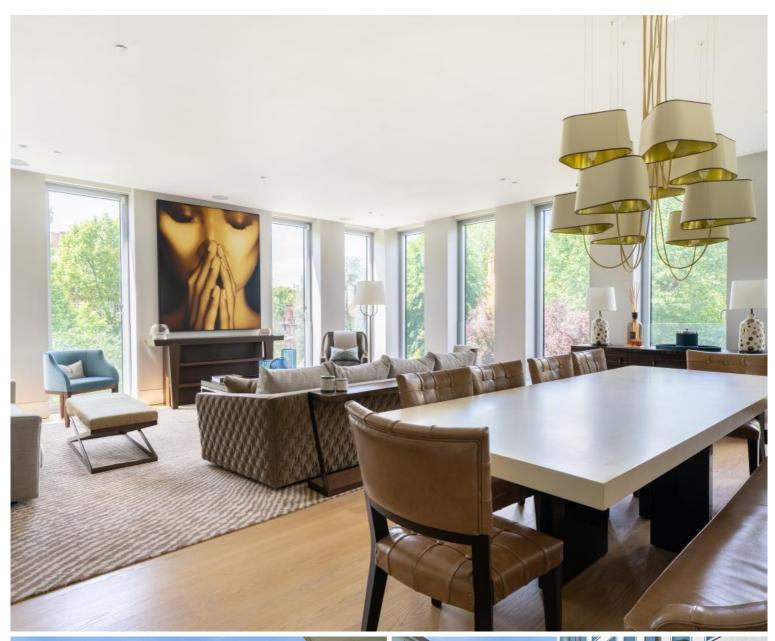

#### **Description**

A high specification, well-proportioned lateral apartment combining elegant entertaining space with substantial family accommodation, with impressive ceiling heights and floor to ceiling windows filling the property with an abundance of natural light and benefitting from pretty leafy views of Hollandgreen Place. The apartment has a bright double aspect reception room with space for dining and a good sized immaculate kitchen which is fully fitted to the highest specification. The master bedroom suite comprises a spacious bedroom with large floor to ceiling windows and large walk-in wardrobe. The suite further benefits from a separate marble bathroom with his and her basins. There are 2 further double bedrooms, both with en suite marble shower rooms and ample built in storage. The additional bedrooms both offer wonderful views across the development from the conjoining Juliet balcony. The flat further benefits from a guest cloakroom, plenty of ample storage and includes the added benefit of secure underground parking with a dedicated parking space. Hollandgreen Place is a state of the art new development constructed on the site of the former Commonwealth Institute, on the southern edge of Holland Park. It consists of three residential buildings and provides a wealth of facilities including a secure entrance with a barrier, 24hr concierge service, secure designated underground parking with lift access to each