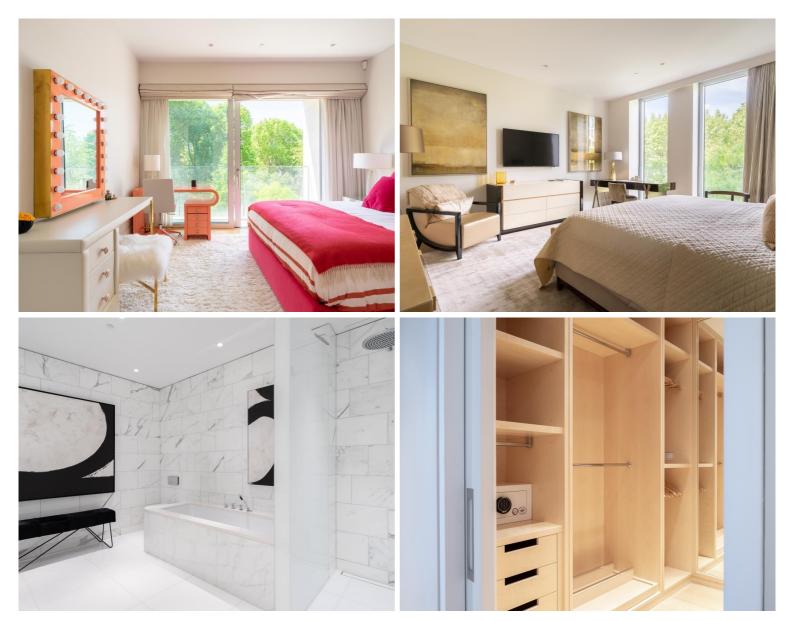

#### **Description**

A high specification, well-proportioned lateral apartment combining elegant entertaining space with substantial family accommodation, with impressive ceiling heights and floor to ceiling windows filling the property with an abundance of natural light and benefitting from pretty leafy views of Hollandgreen Place. The apartment has a bright double aspect reception room with space for dining and a good sized immaculate kitchen which is fully fitted to the highest specification. The master bedroom suite comprises a spacious bedroom with large floor to ceiling windows and large walk-in wardrobe. The suite further benefits from a separate marble bathroom with his and her basins. There are 2 further double bedrooms, both with en suite marble shower rooms and ample built in storage. The additional bedrooms both offer wonderful views across the development from the conjoining Juliet balcony. The flat further benefits from a guest cloakroom, plenty of ample storage and includes the added benefit of secure underground parking with a dedicated parking space. Hollandgreen Place is a state of the art new development constructed on the site of the former Commonwealth Institute, on the southern edge of Holland Park. It consists of three residential buildings and provides a wealth of facilities including a secure entrance with a barrier, 24hr concierge service, secure designated underground parking with lift access to each