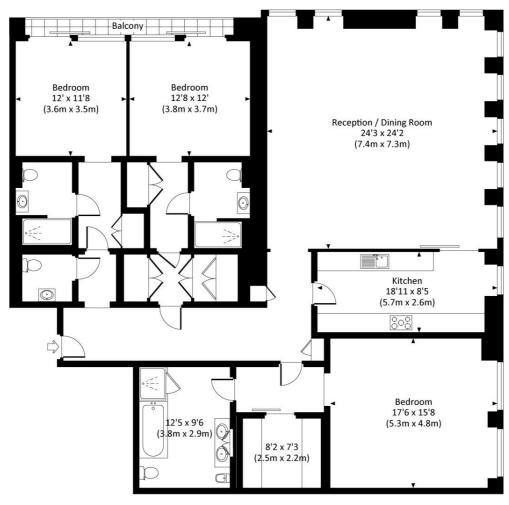

## Floorplan

2,213 sq ft | 206 sq m

#### HOLLAND GREEN, W8

Approx. gross internal area 2213 Sq Ft. / 205.6 Sq M.

THIRD FLOOR

All measurements are approximate and for guidance and illustrative purposes only. Photography and Floor Plans by www.rayco.london - +44 7793 974 209