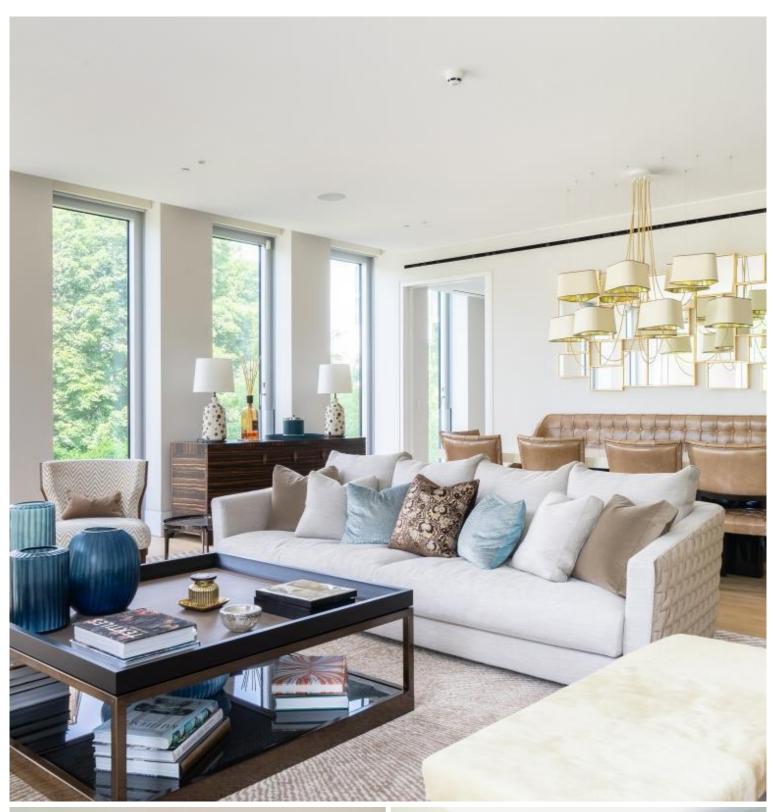

#### **Description**

A high specification, well-proportioned lateral apartment combining elegant entertaining space with substantial family accommodation, with impressive ceiling heights and floor to ceiling windows filling the property with an abundance of natural light and benefitting from pretty leafy views of Hollandgreen Place. The apartment has a bright double aspect reception room with space for dining and a good sized immaculate kitchen which is fully fitted to the highest specification. The master bedroom suite comprises a spacious bedroom with large floor to ceiling windows and large walk-in wardrobe. The suite further benefits from a separate marble bathroom with his and her basins. There are 2 further double bedrooms, both with en suite marble shower rooms and ample built in storage. The additional bedrooms both offer wonderful views across the development from the conjoining Juliet balcony. The flat further benefits from a guest cloakroom, plenty of ample storage and includes the added benefit of secure underground parking with a dedicated parking space. Hollandgreen Place is a state of the art new development constructed on the site of the former Commonwealth Institute, on the southern edge of Holland Park. It consists of three residential buildings and provides a wealth of facilities including a secure entrance with a barrier, 24hr concierge service, secure designated underground parking with lift access to each