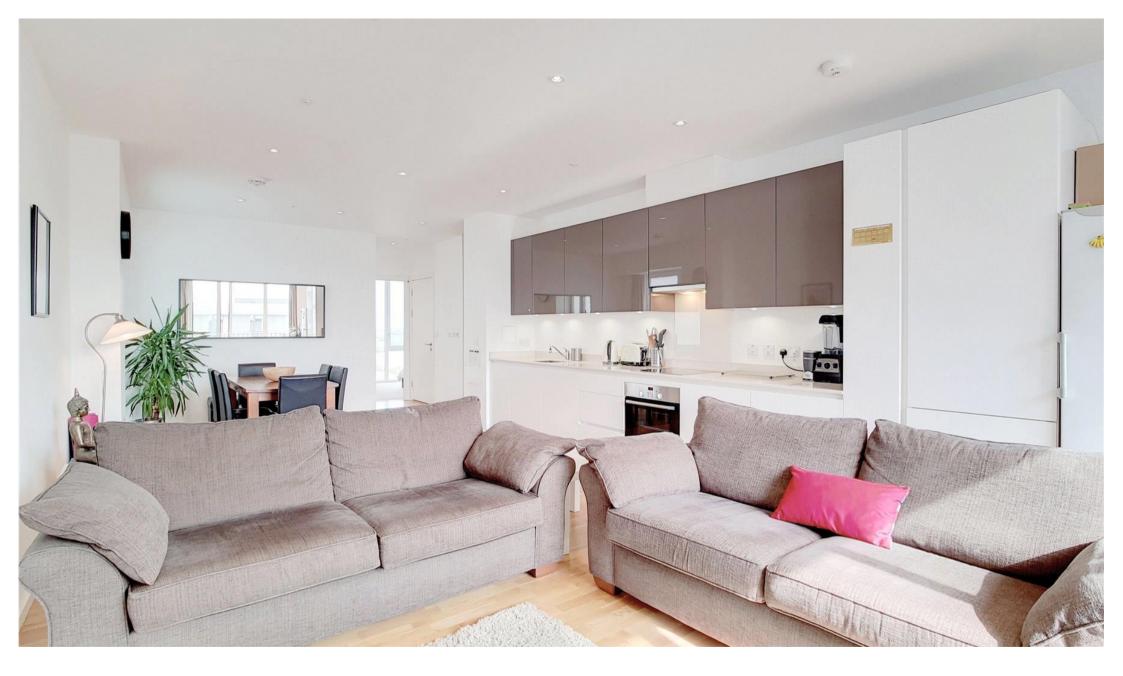

## Description

This wonderfully bright 3 bedroom apartment is located on the top floor of this well located block in the popular East Village in Stratford E20.

The accommodation extends to 1056 sq ft and consists of a three double bedrooms, two bathrooms (one of which is en suite), a large open plan kitchen and living room area, with a private balcony.

- Three Bedrooms
- Two Bathrooms
- Located on seventh Floor
- Concierge
- Private Balcony
- 0.3 miles to Stratford International station
- Approx. 1056 sq ft (98 sq m)
- EWS1 Compliant
- Chain-free
- Leasehold