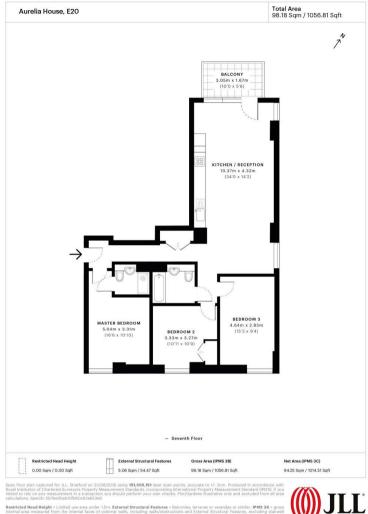

## Description

This wonderfully bright 3 bedroom apartment is located on the top floor of this well located block in the popular East Village in Stratford E20.

The accommodation extends to 1056 sq ft and consists of a three double bedrooms, two bathrooms (one of which is en suite), a large open plan kitchen and living room area, with a private balcony.

- Three Bedrooms
- Two Bathrooms
- Located on seventh Floor
- Concierge
- Private Balcony
- 0.3 miles to Stratford International station
- Approx. 1056 sq ft (98 sq m)
- EWS1 Compliant
- Chain-free
- Leasehold

## Floorplan

1,056 sq ft | 98 sq m

Realistical field Real Regift - Limbid use area and/r 15 m. External Restrictural Factores - Buccisis, terrares or exercise or limbid, piblical and area and/r 15 m. External Restrictural Factores - Buccisis, terrares or exercise or exercise, excluding advectore factores in terrares, excluding advectores and terrares advectores, excluding advectores and terrares advectores, excluding advectores and terrares advectores and terrares and terrares and terrares and terrares and terrares advectores and terrares advectores and terrares and