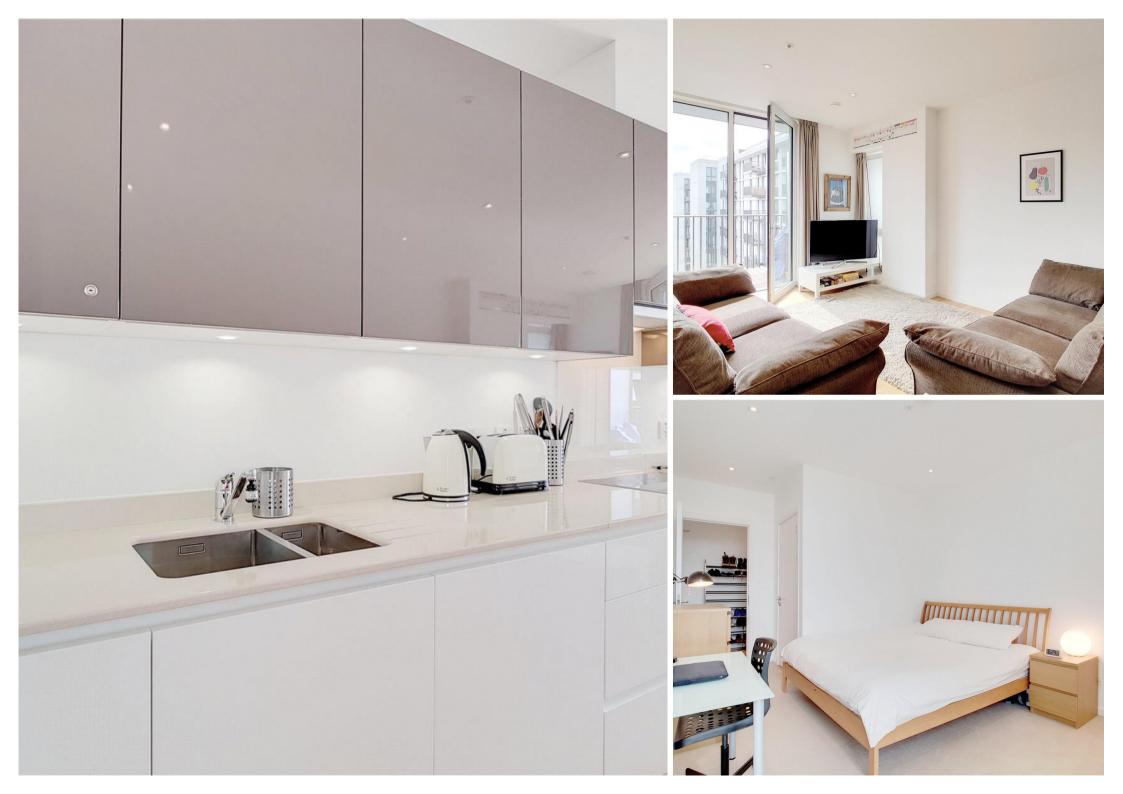

## Description

This wonderfully bright 3 bedroom apartment is located on the top floor of this well located block in the popular East Village in Stratford E20.

The accommodation extends to 1056 sq ft and consists of a three double bedrooms, two bathrooms (one of which is en suite), a large open plan kitchen and living room area, with a private balcony.

- Three Bedrooms
- Two Bathrooms
- Located on seventh Floor
- Concierge
- Private Balcony
- 0.3 miles to Stratford International station
- Approx. 1056 sq ft (98 sq m)
- EWS1 Compliant
- Chain-free
- Leasehold