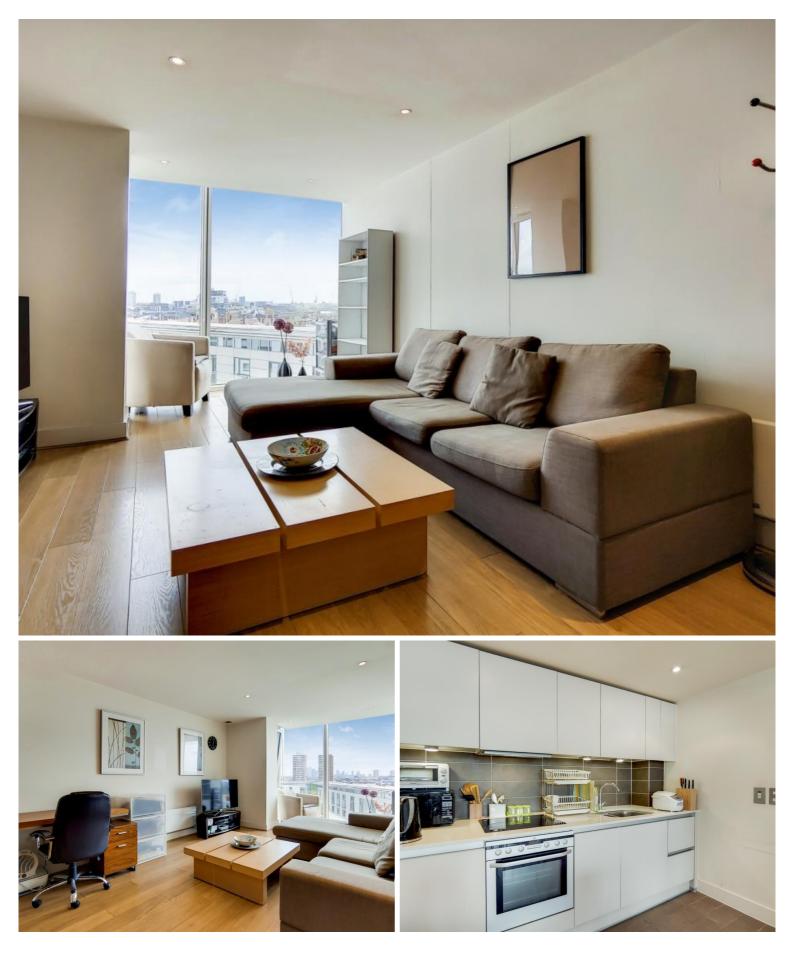

## Description

A spacious one bedroom apartment in Empire Square, in the heart of Borough, SE1.

Situated on the 7th floor, this well presented one bedroom apartment is well furnished and boasts approximately 562.09 square feet of living space. The apartment comprises one double bedroom, a contemporary bathroom, fully fitted open plan kitchen, large double aspect reception with floor to ceiling windows, wood flooring and excellent storage space.

- 1 Bedroom
- 1 Bathroom
- Large open plan kitchen / reception
- 7th Floor
- Approx. 562.09 sq ft (52.22 sq m)
- Stunning London views
- On-site concierge
- 0.3 miles from Borough Station
- No onward chain
- EPC: B