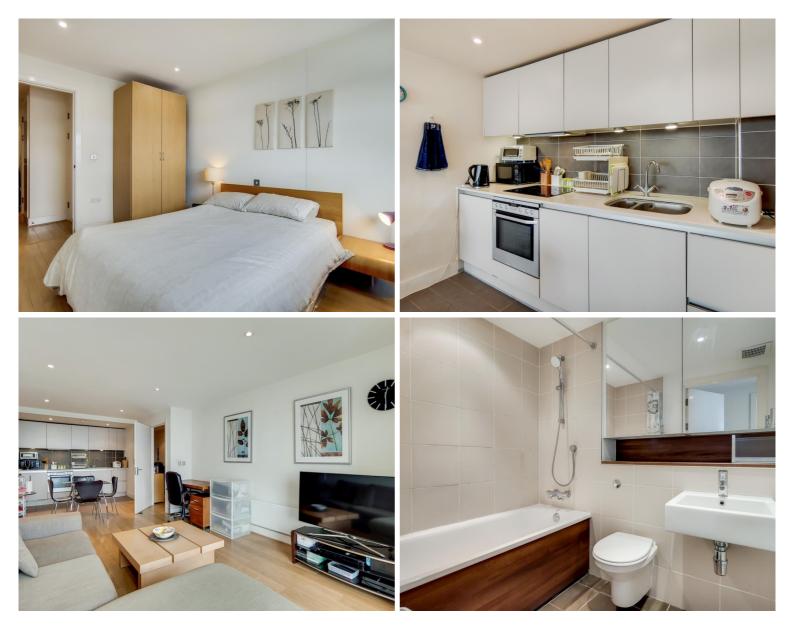

## Description

A spacious one bedroom apartment in Empire Square, in the heart of Borough, SE1.

Situated on the 7th floor, this well presented one bedroom apartment is well furnished and boasts approximately 562.09 square feet of living space. The apartment comprises one double bedroom, a contemporary bathroom, fully fitted open plan kitchen, large double aspect reception with floor to ceiling windows, wood flooring and excellent storage space.

- 1 Bedroom
- 1 Bathroom
- Large open plan kitchen / reception
- 7th Floor
- Approx. 562.09 sq ft (52.22 sq m)
- Stunning London views
- On-site concierge
- 0.3 miles from Borough Station
- No onward chain
- EPC: B