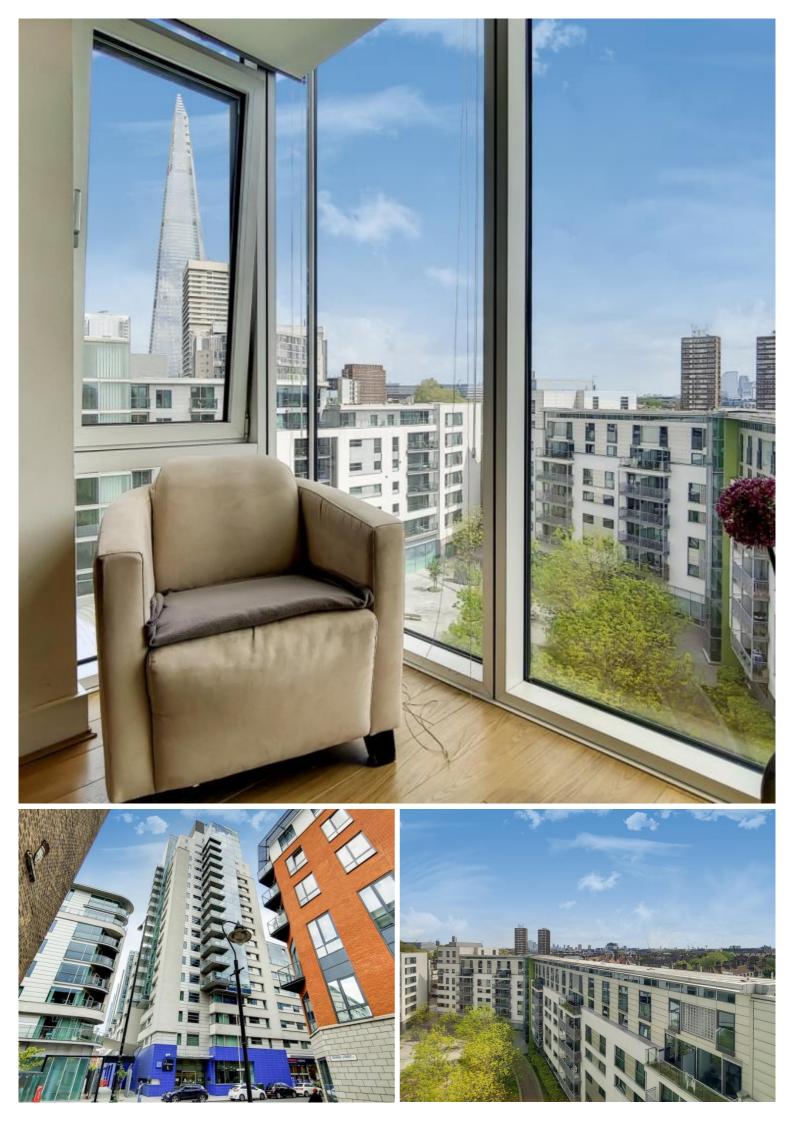

## Description

A spacious one bedroom apartment in Empire Square, in the heart of Borough, SE1.

Situated on the 7th floor, this well presented one bedroom apartment is well furnished and boasts approximately 562.09 square feet of living space. The apartment comprises one double bedroom, a contemporary bathroom, fully fitted open plan kitchen, large double aspect reception with floor to ceiling windows, wood flooring and excellent storage space.

Empire Square is situated in the heart of Borough, (approx. 0.3 miles) from Borough station and (approx.) 0.4 miles from the ever popular Borough Market. London Bridge is also within easy reach as is the City of London. The development also benefits from onsite concierge.

- 1 Bedroom
- 1 Bathroom
- Large open plan kitchen / reception
- 7th Floor
- Approx. 562.09 sq ft (52.22 sq m)
- Stunning London views
- On-site concierge
- 0.3 miles from Borough Station
- No onward chain
- EPC: B