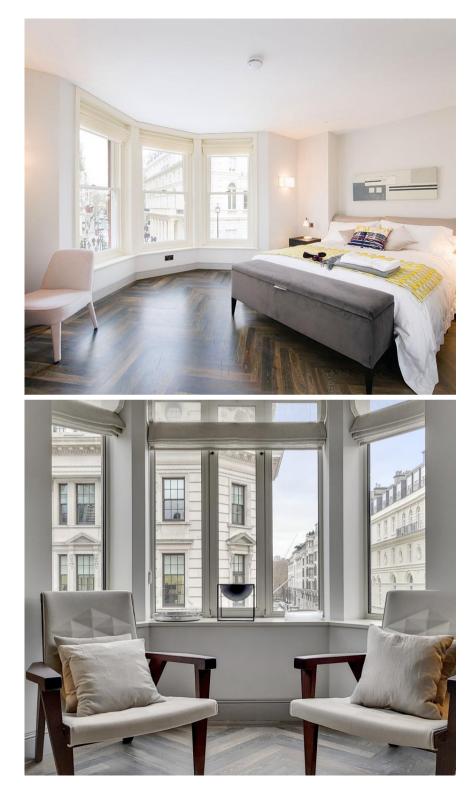

## Description

A stylish second floor apartment (with lift) situated in a very desirable location on St James's Place. The property comprises one double bedroom with en suite bathroom, second double bedroom with en suite shower room, large and bright reception room with open plan kitchen and a guest cloakroom. St James's Place is perfectly situated for access to Green Park station and the luxurious shops and restaurants that Mayfair and Piccadilly have to offer.

- One double bedroom with en suite bathroom
- Second double bedroom with en suite shower room
- Reception room with open plan kitchen
- Guest cloakroom
- Second floor
- Lift
- Furnished
- EPC: D