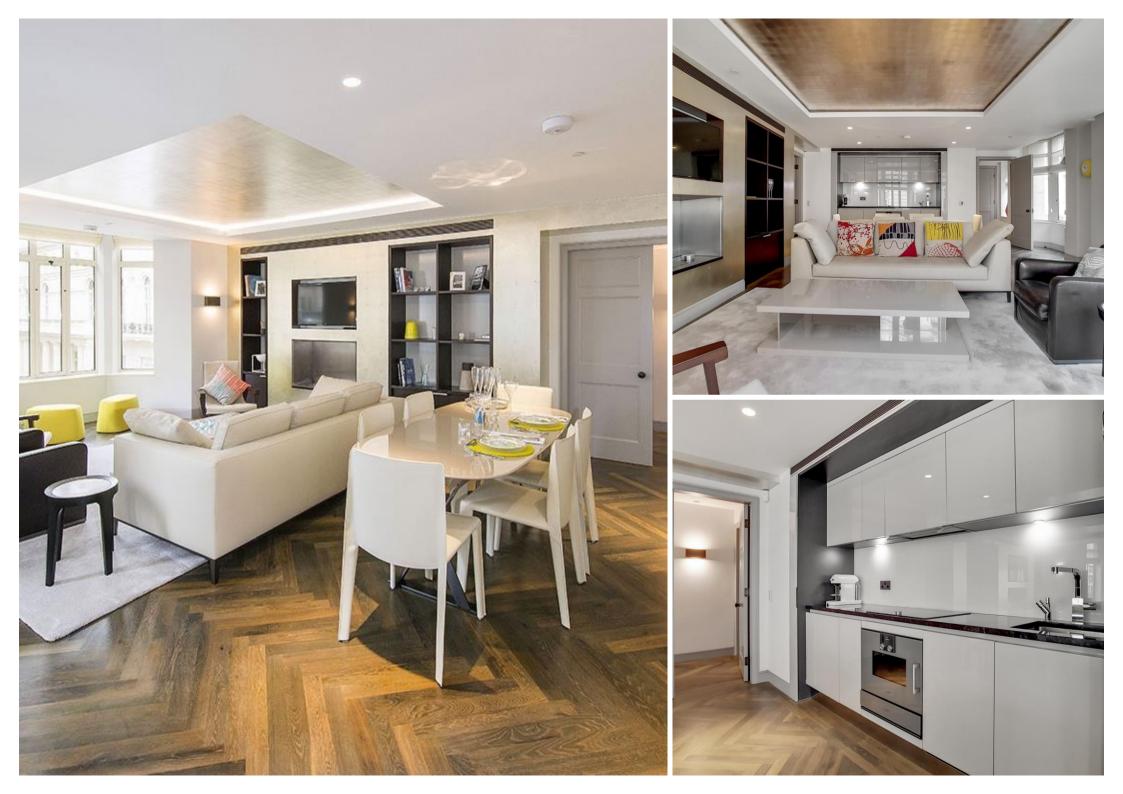

## Description

A stylish second floor apartment (with lift) situated in a very desirable location on St James's Place. The property comprises one double bedroom with en suite bathroom, second double bedroom with en suite shower room, large and bright reception room with open plan kitchen and a guest cloakroom. St James's Place is perfectly situated for access to Green Park station and the luxurious shops and restaurants that Mayfair and Piccadilly have to offer.

- One double bedroom with en suite bathroom
- Second double bedroom with en suite shower room
- Reception room with open plan kitchen
- Guest cloakroom
- Second floor
- Lift
- Furnished
- EPC: D