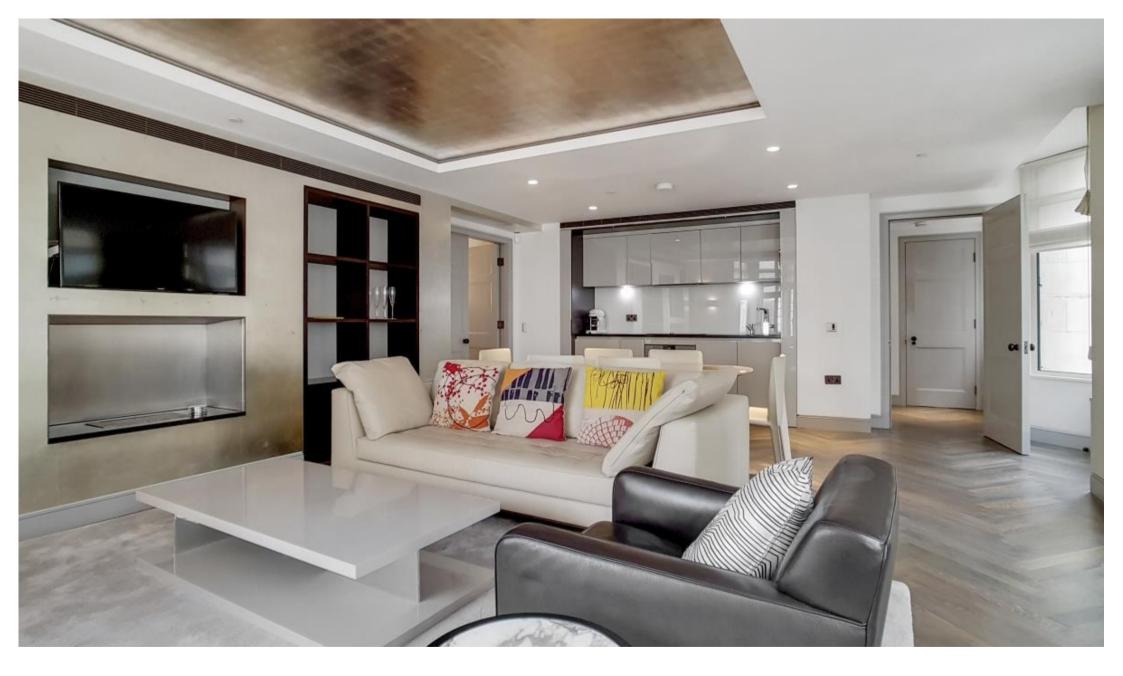

## Description

A stylish second floor apartment (with lift) situated in a very desirable location on St James's Place. The property comprises one double bedroom with en suite bathroom, second double bedroom with en suite shower room, large and bright reception room with open plan kitchen and a guest cloakroom. St James's Place is perfectly situated for access to Green Park station and the luxurious shops and restaurants that Mayfair and Piccadilly have to offer.

- One double bedroom with en suite bathroom
- Second double bedroom with en suite shower room
- Reception room with open plan kitchen
- Guest cloakroom
- Second floor
- Lift
- Furnished
- EPC: D