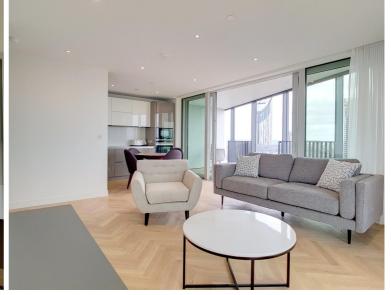

## Description

A stunning 2 bedroom apartment in the sought after Two Fifty One (251) development, Elephant & Castle.

This stunning 2 bedroom is situated on the 17th floor. The property comprises 2 double bedrooms with large fitted wardrobes, 2 contemporary bathrooms, large winter garden with stunning South / Western views of the London Eye and towards the Houses of Parliament, fully fitted kitchen with Siemens appliances, wood flooring and excellent storage space.

- 2 Bedrooms
- 2 Bathrooms
- Large Winter Garden
- Gym
- 24 hour concierge
- 0.1 miles from Elephant & Castle Station
- Approx. 862 sq ft (80 sq m)
- Furnished
- EPC : B