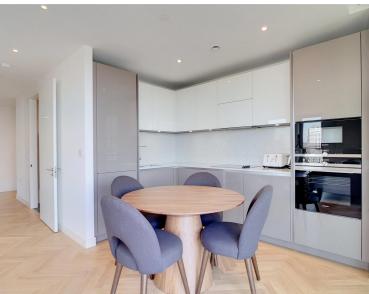

## Description

A stunning 2 bedroom apartment in the sought after Two Fifty One (251) development, Elephant & Castle.

This stunning 2 bedroom is situated on the 17th floor. The property comprises 2 double bedrooms with large fitted wardrobes, 2 contemporary bathrooms, large winter garden with stunning South / Western views of the London Eye and towards the Houses of Parliament, fully fitted kitchen with Siemens appliances, wood flooring and excellent storage space.