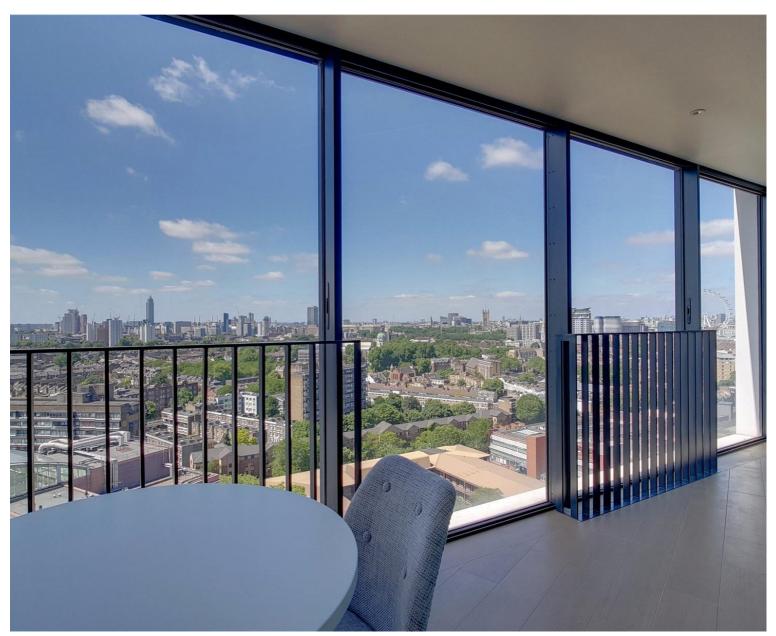

## Description

A stunning 2 bedroom apartment in the sought after Two Fifty One (251) development, Elephant & Castle.

This stunning 2 bedroom is situated on the 17th floor. The property comprises 2 double bedrooms with large fitted wardrobes, 2 contemporary bathrooms, large winter garden with stunning South / Western views of the London Eye and towards the Houses of Parliament, fully fitted kitchen with Siemens appliances, wood flooring and excellent storage space.

Two Fifty One (251) is located in the heart of Southwark, zone 1 and well situated for the City of London with Elephant & Castle station just 0.1 miles away. Residents also benefit from 24 hour concierge, on site gymnasium, private cinema and private club / dining areas.

- 2 Bedrooms
- 2 Bathrooms
- Large Winter Garden
- Gym
- 24 hour concierge
- 0.1 miles from Elephant & Castle Station
- Approx. 862 sq ft (80 sq m)
- Furnished
- EPC : B