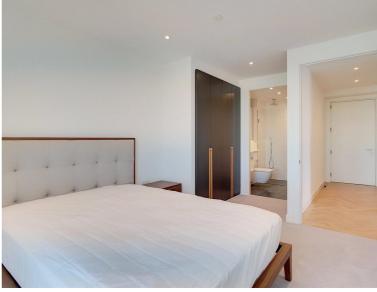

## Description

A stunning 2 bedroom apartment in the sought after Two Fifty One (251) development, Elephant & Castle.

This stunning 2 bedroom is situated on the 17th floor. The property comprises 2 double bedrooms with large fitted wardrobes, 2 contemporary bathrooms, large winter garden with stunning South / Western views of the London Eye and towards the Houses of Parliament, fully fitted kitchen with Siemens appliances, wood flooring and excellent storage space.