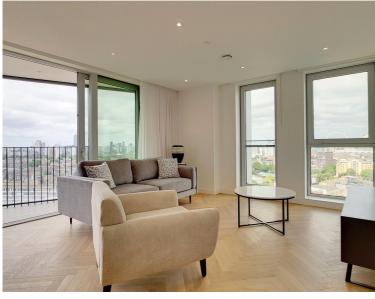

## Description

A stunning 2 bedroom apartment in the sought after Two Fifty One (251) development, Elephant & Castle.

This stunning 2 bedroom is situated on the 17th floor. The property comprises 2 double bedrooms with large fitted wardrobes, 2 contemporary bathrooms, large winter garden with stunning South / Western views of the London Eye and towards the Houses of Parliament, fully fitted kitchen with Siemens appliances, wood flooring and excellent storage space.

- 2 Bedrooms
- 2 Bathrooms
- Large Winter Garden
- Gym
- 24 hour concierge
- 0.1 miles from Elephant & Castle Station
- Approx. 862 sq ft (80 sq m)
- Furnished
- EPC : B