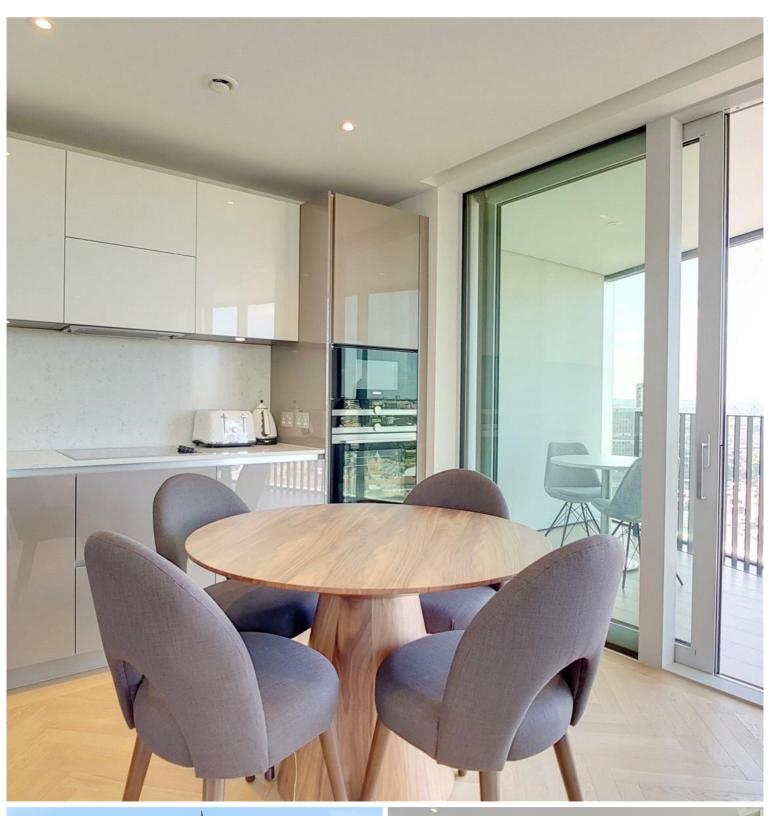

## Description

A stunning 2 bedroom apartment in the sought after Two Fifty One (251) development, Elephant & Castle.

This stunning 2 bedroom is situated on the 17th floor. The property comprises 2 double bedrooms with large fitted wardrobes, 2 contemporary bathrooms, large winter garden with stunning South / Western views of the London Eye and towards the Houses of Parliament, fully fitted kitchen with Siemens appliances, wood flooring and excellent storage space.

- 2 Bedrooms
- 2 Bathrooms
- Large Winter Garden
- Gym
- 24 hour concierge
- 0.1 miles from Elephant & Castle Station
- Approx. 862 sq ft (80 sq m)
- Furnished
- EPC : B