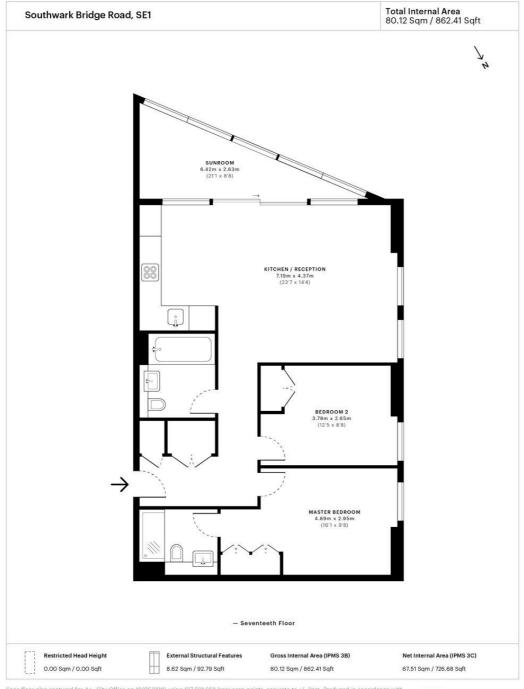

## Floorplan

862 sq ft | 80 sq m

Spec floor plan captured for JLL, City Office on 18/06/2018 using 137,691,658 laser scan points, accurate to \*/- 3cm. Produced in accordance with Royal Institution of Chartered Surveyors Property Measurement Standards, incorporating International Property Measurement Standard (IPMS), if you intend to rely on any measurement in a transaction you should perform your own checks. Plot/Gardens illustrative only and excluded from all are calculations.

Restricted Hoad Height = Limited use area under 15m. External Structural Features = Balconies, terraces or verandas or similar. EMS 38 = gross internal area measured from the internal faces of external values, including wait() obstructions and external structural features, excluding stairwise, above/below the ground floor. LMPS 30 = net internal area excluding internal value for the stairwise and stairwell area above/below the ground floor. LMPS 30 = net internal area excluding internal value for the stairwise and stairwell area above/below the ground floor.